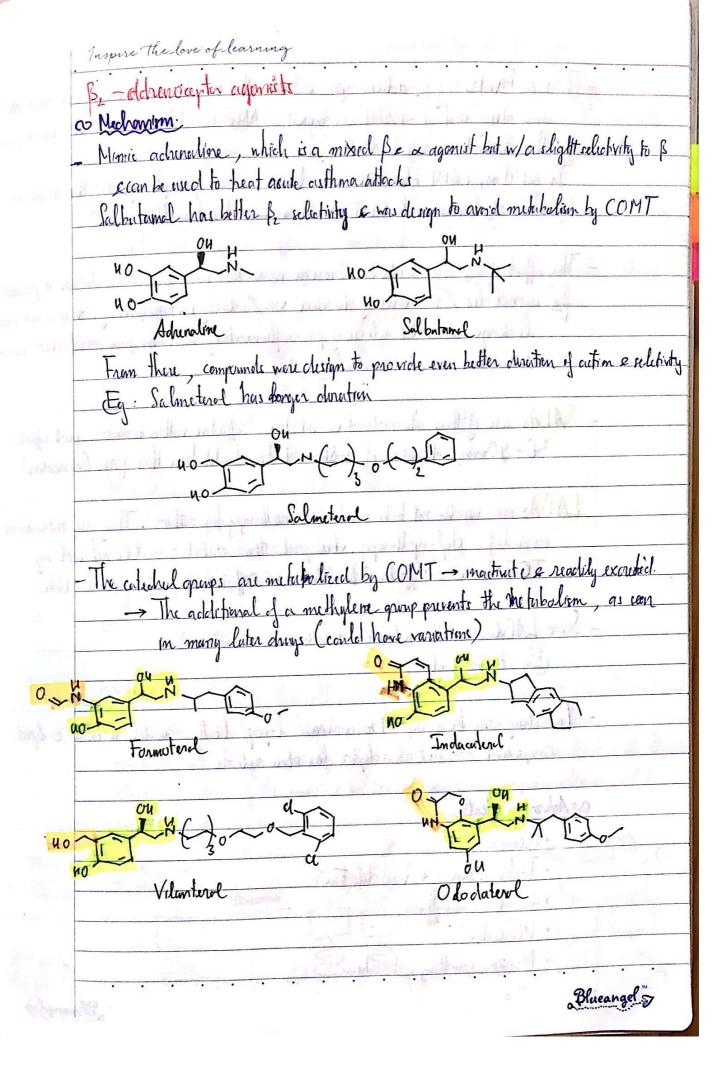

**Scanned with CamScanner** 

| Inspire the love                         | oflearning                                      |                                                                                                                                                                                                                                                                                                                                                                                                                                                                                                                                                                                                                                                                                                                                                                                                                                                                                                                                                                                                                                                                                                                                                                                                                                                                                                                                                                                                                                                                                                                                                                                                                                                                                                                                                                                                                                                                                                                                                                                                                                                                                                                                |                 | 1              |
|------------------------------------------|-------------------------------------------------|--------------------------------------------------------------------------------------------------------------------------------------------------------------------------------------------------------------------------------------------------------------------------------------------------------------------------------------------------------------------------------------------------------------------------------------------------------------------------------------------------------------------------------------------------------------------------------------------------------------------------------------------------------------------------------------------------------------------------------------------------------------------------------------------------------------------------------------------------------------------------------------------------------------------------------------------------------------------------------------------------------------------------------------------------------------------------------------------------------------------------------------------------------------------------------------------------------------------------------------------------------------------------------------------------------------------------------------------------------------------------------------------------------------------------------------------------------------------------------------------------------------------------------------------------------------------------------------------------------------------------------------------------------------------------------------------------------------------------------------------------------------------------------------------------------------------------------------------------------------------------------------------------------------------------------------------------------------------------------------------------------------------------------------------------------------------------------------------------------------------------------|-----------------|----------------|
| w Cough                                  |                                                 | Company of the compan |                 | • • • •        |
|                                          | s considered importan                           | t m remony loneium                                                                                                                                                                                                                                                                                                                                                                                                                                                                                                                                                                                                                                                                                                                                                                                                                                                                                                                                                                                                                                                                                                                                                                                                                                                                                                                                                                                                                                                                                                                                                                                                                                                                                                                                                                                                                                                                                                                                                                                                                                                                                                             | balies from     | the ling, bu   |
| chronic comph i                          | is non-beneficial i                             | ngeneral.                                                                                                                                                                                                                                                                                                                                                                                                                                                                                                                                                                                                                                                                                                                                                                                                                                                                                                                                                                                                                                                                                                                                                                                                                                                                                                                                                                                                                                                                                                                                                                                                                                                                                                                                                                                                                                                                                                                                                                                                                                                                                                                      |                 | 0 -            |
| - Mucus is clean                         | ed from the ling the RT, due to                 | thru coughing, n)                                                                                                                                                                                                                                                                                                                                                                                                                                                                                                                                                                                                                                                                                                                                                                                                                                                                                                                                                                                                                                                                                                                                                                                                                                                                                                                                                                                                                                                                                                                                                                                                                                                                                                                                                                                                                                                                                                                                                                                                                                                                                                              | hich can be fr  | 'ggered or     |
| probation to                             | the RT due to                                   | allergie reaction.                                                                                                                                                                                                                                                                                                                                                                                                                                                                                                                                                                                                                                                                                                                                                                                                                                                                                                                                                                                                                                                                                                                                                                                                                                                                                                                                                                                                                                                                                                                                                                                                                                                                                                                                                                                                                                                                                                                                                                                                                                                                                                             | COPD ash        | ma,            |
|                                          |                                                 | J Jay 18 1                                                                                                                                                                                                                                                                                                                                                                                                                                                                                                                                                                                                                                                                                                                                                                                                                                                                                                                                                                                                                                                                                                                                                                                                                                                                                                                                                                                                                                                                                                                                                                                                                                                                                                                                                                                                                                                                                                                                                                                                                                                                                                                     |                 | _              |
| - Instembs acti                          | rales acceptors on se                           | nsory newors to                                                                                                                                                                                                                                                                                                                                                                                                                                                                                                                                                                                                                                                                                                                                                                                                                                                                                                                                                                                                                                                                                                                                                                                                                                                                                                                                                                                                                                                                                                                                                                                                                                                                                                                                                                                                                                                                                                                                                                                                                                                                                                                | the cough con   | ter in the     |
| medulla                                  | rales acceptors on se<br>than sends effectent a | nersage back to                                                                                                                                                                                                                                                                                                                                                                                                                                                                                                                                                                                                                                                                                                                                                                                                                                                                                                                                                                                                                                                                                                                                                                                                                                                                                                                                                                                                                                                                                                                                                                                                                                                                                                                                                                                                                                                                                                                                                                                                                                                                                                                | the larynx &    | the muscle     |
| TO MITHING                               | CC (CILCIN ALSDWIJE                             |                                                                                                                                                                                                                                                                                                                                                                                                                                                                                                                                                                                                                                                                                                                                                                                                                                                                                                                                                                                                                                                                                                                                                                                                                                                                                                                                                                                                                                                                                                                                                                                                                                                                                                                                                                                                                                                                                                                                                                                                                                                                                                                                |                 |                |
| ( Pelvie sph                             | incles close to previ                           | ent montmence d                                                                                                                                                                                                                                                                                                                                                                                                                                                                                                                                                                                                                                                                                                                                                                                                                                                                                                                                                                                                                                                                                                                                                                                                                                                                                                                                                                                                                                                                                                                                                                                                                                                                                                                                                                                                                                                                                                                                                                                                                                                                                                                | ne to 1 absor   | mind presence) |
| ¥                                        | to district in                                  | - manage is                                                                                                                                                                                                                                                                                                                                                                                                                                                                                                                                                                                                                                                                                                                                                                                                                                                                                                                                                                                                                                                                                                                                                                                                                                                                                                                                                                                                                                                                                                                                                                                                                                                                                                                                                                                                                                                                                                                                                                                                                                                                                                                    |                 |                |
| - Varions recept                         | Fors in the Irochea                             | a throat can be                                                                                                                                                                                                                                                                                                                                                                                                                                                                                                                                                                                                                                                                                                                                                                                                                                                                                                                                                                                                                                                                                                                                                                                                                                                                                                                                                                                                                                                                                                                                                                                                                                                                                                                                                                                                                                                                                                                                                                                                                                                                                                                | cichivated by r | umeron stimuli |
| Say feely                                | N Park                                          | And the same                                                                                                                                                                                                                                                                                                                                                                                                                                                                                                                                                                                                                                                                                                                                                                                                                                                                                                                                                                                                                                                                                                                                                                                                                                                                                                                                                                                                                                                                                                                                                                                                                                                                                                                                                                                                                                                                                                                                                                                                                                                                                                                   |                 |                |
| Receptor                                 | Activat                                         | A STATE OF THE STA |                 |                |
| Nicotinie                                |                                                 | smirke)                                                                                                                                                                                                                                                                                                                                                                                                                                                                                                                                                                                                                                                                                                                                                                                                                                                                                                                                                                                                                                                                                                                                                                                                                                                                                                                                                                                                                                                                                                                                                                                                                                                                                                                                                                                                                                                                                                                                                                                                                                                                                                                        |                 | ]              |
| TRPAI                                    | J v v v                                         | vke (eg. acrolein)                                                                                                                                                                                                                                                                                                                                                                                                                                                                                                                                                                                                                                                                                                                                                                                                                                                                                                                                                                                                                                                                                                                                                                                                                                                                                                                                                                                                                                                                                                                                                                                                                                                                                                                                                                                                                                                                                                                                                                                                                                                                                                             |                 |                |
| TRPV1                                    | Inflommatory media                              | or (eg. brankykinn                                                                                                                                                                                                                                                                                                                                                                                                                                                                                                                                                                                                                                                                                                                                                                                                                                                                                                                                                                                                                                                                                                                                                                                                                                                                                                                                                                                                                                                                                                                                                                                                                                                                                                                                                                                                                                                                                                                                                                                                                                                                                                             | )               |                |
| EP.                                      | Prostrigla                                      |                                                                                                                                                                                                                                                                                                                                                                                                                                                                                                                                                                                                                                                                                                                                                                                                                                                                                                                                                                                                                                                                                                                                                                                                                                                                                                                                                                                                                                                                                                                                                                                                                                                                                                                                                                                                                                                                                                                                                                                                                                                                                                                                |                 |                |
| ASIC                                     | Aciel Chor                                      | refflix)                                                                                                                                                                                                                                                                                                                                                                                                                                                                                                                                                                                                                                                                                                                                                                                                                                                                                                                                                                                                                                                                                                                                                                                                                                                                                                                                                                                                                                                                                                                                                                                                                                                                                                                                                                                                                                                                                                                                                                                                                                                                                                                       |                 |                |
| HA                                       | Historine (                                     | allergy)                                                                                                                                                                                                                                                                                                                                                                                                                                                                                                                                                                                                                                                                                                                                                                                                                                                                                                                                                                                                                                                                                                                                                                                                                                                                                                                                                                                                                                                                                                                                                                                                                                                                                                                                                                                                                                                                                                                                                                                                                                                                                                                       |                 |                |
|                                          |                                                 |                                                                                                                                                                                                                                                                                                                                                                                                                                                                                                                                                                                                                                                                                                                                                                                                                                                                                                                                                                                                                                                                                                                                                                                                                                                                                                                                                                                                                                                                                                                                                                                                                                                                                                                                                                                                                                                                                                                                                                                                                                                                                                                                |                 |                |
| Sime receptor                            | s in the cough co                               | nder are desponsit                                                                                                                                                                                                                                                                                                                                                                                                                                                                                                                                                                                                                                                                                                                                                                                                                                                                                                                                                                                                                                                                                                                                                                                                                                                                                                                                                                                                                                                                                                                                                                                                                                                                                                                                                                                                                                                                                                                                                                                                                                                                                                             | ble for tursi   | ve response:   |
| T 0 +                                    | Activo                                          | der dela                                                                                                                                                                                                                                                                                                                                                                                                                                                                                                                                                                                                                                                                                                                                                                                                                                                                                                                                                                                                                                                                                                                                                                                                                                                                                                                                                                                                                                                                                                                                                                                                                                                                                                                                                                                                                                                                                                                                                                                                                                                                                                                       | Respons         | e 1            |
| Receptor                                 | 20-32-15 AV 1W                                  |                                                                                                                                                                                                                                                                                                                                                                                                                                                                                                                                                                                                                                                                                                                                                                                                                                                                                                                                                                                                                                                                                                                                                                                                                                                                                                                                                                                                                                                                                                                                                                                                                                                                                                                                                                                                                                                                                                                                                                                                                                                                                                                                | 1 congl         |                |
|                                          | 100                                             |                                                                                                                                                                                                                                                                                                                                                                                                                                                                                                                                                                                                                                                                                                                                                                                                                                                                                                                                                                                                                                                                                                                                                                                                                                                                                                                                                                                                                                                                                                                                                                                                                                                                                                                                                                                                                                                                                                                                                                                                                                                                                                                                | 1 cough         |                |
| NMDA reagi                               | rus   Charles                                   | #1 - + /                                                                                                                                                                                                                                                                                                                                                                                                                                                                                                                                                                                                                                                                                                                                                                                                                                                                                                                                                                                                                                                                                                                                                                                                                                                                                                                                                                                                                                                                                                                                                                                                                                                                                                                                                                                                                                                                                                                                                                                                                                                                                                                       | i della.        |                |
| 10 10 10 10 10 10 10 10 10 10 10 10 10 1 |                                                 | L                                                                                                                                                                                                                                                                                                                                                                                                                                                                                                                                                                                                                                                                                                                                                                                                                                                                                                                                                                                                                                                                                                                                                                                                                                                                                                                                                                                                                                                                                                                                                                                                                                                                                                                                                                                                                                                                                                                                                                                                                                                                                                                              | TIRT classic    | couch is more  |
| While acute con                          | ugh is more relevant                            | 10 Acceptors in the                                                                                                                                                                                                                                                                                                                                                                                                                                                                                                                                                                                                                                                                                                                                                                                                                                                                                                                                                                                                                                                                                                                                                                                                                                                                                                                                                                                                                                                                                                                                                                                                                                                                                                                                                                                                                                                                                                                                                                                                                                                                                                            | LINI, WWW       | COMPLE 13 HAD  |
| aurociated w                             | I caugh receptor in                             | the nonon system                                                                                                                                                                                                                                                                                                                                                                                                                                                                                                                                                                                                                                                                                                                                                                                                                                                                                                                                                                                                                                                                                                                                                                                                                                                                                                                                                                                                                                                                                                                                                                                                                                                                                                                                                                                                                                                                                                                                                                                                                                                                                                               | generary.       |                |
|                                          |                                                 |                                                                                                                                                                                                                                                                                                                                                                                                                                                                                                                                                                                                                                                                                                                                                                                                                                                                                                                                                                                                                                                                                                                                                                                                                                                                                                                                                                                                                                                                                                                                                                                                                                                                                                                                                                                                                                                                                                                                                                                                                                                                                                                                |                 |                |
|                                          |                                                 |                                                                                                                                                                                                                                                                                                                                                                                                                                                                                                                                                                                                                                                                                                                                                                                                                                                                                                                                                                                                                                                                                                                                                                                                                                                                                                                                                                                                                                                                                                                                                                                                                                                                                                                                                                                                                                                                                                                                                                                                                                                                                                                                | B               | lueangel 5     |