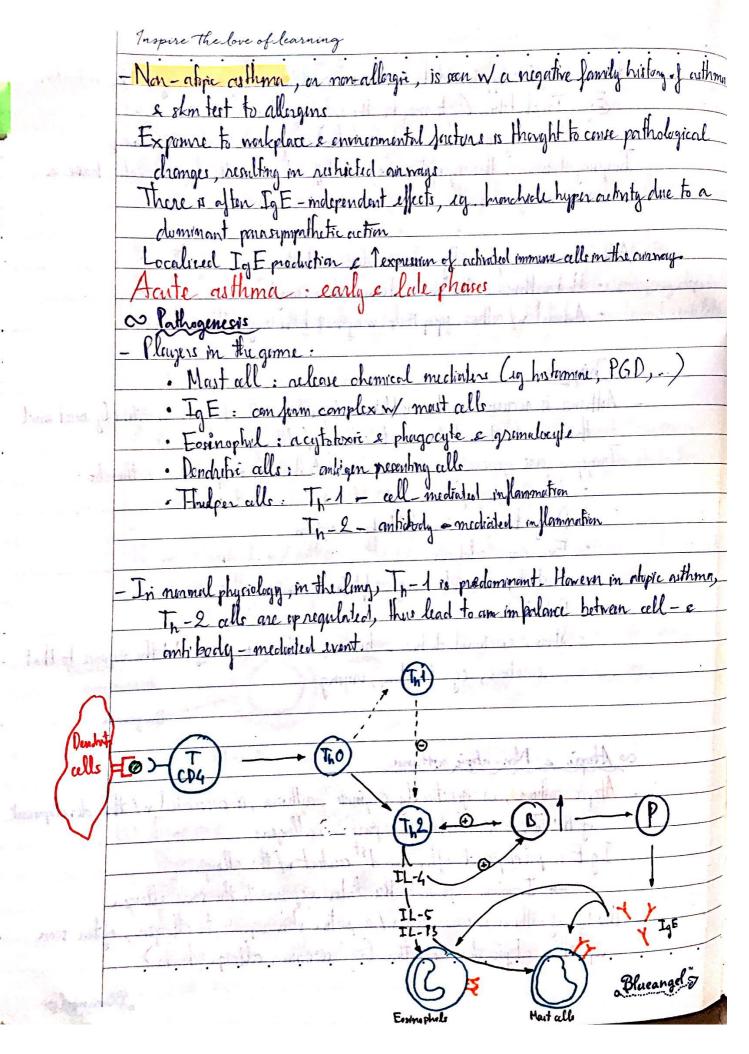

**Scanned with CamScanner** 

| Inspire the love                         | oflearning                                      |                                                                                                                                                                                                                                                                                                                                                                                                                                                                                                                                                                                                                                                                                                                                                                                                                                                                                                                                                                                                                                                                                                                                                                                                                                                                                                                                                                                                                                                                                                                                                                                                                                                                                                                                                                                                                                                                                                                                                                                                                                                                                                                                |                 | 1              |
|------------------------------------------|-------------------------------------------------|--------------------------------------------------------------------------------------------------------------------------------------------------------------------------------------------------------------------------------------------------------------------------------------------------------------------------------------------------------------------------------------------------------------------------------------------------------------------------------------------------------------------------------------------------------------------------------------------------------------------------------------------------------------------------------------------------------------------------------------------------------------------------------------------------------------------------------------------------------------------------------------------------------------------------------------------------------------------------------------------------------------------------------------------------------------------------------------------------------------------------------------------------------------------------------------------------------------------------------------------------------------------------------------------------------------------------------------------------------------------------------------------------------------------------------------------------------------------------------------------------------------------------------------------------------------------------------------------------------------------------------------------------------------------------------------------------------------------------------------------------------------------------------------------------------------------------------------------------------------------------------------------------------------------------------------------------------------------------------------------------------------------------------------------------------------------------------------------------------------------------------|-----------------|----------------|
| w Cough                                  |                                                 | Company of the compan |                 | • • • •        |
|                                          | s considered importan                           | t m remony loneium                                                                                                                                                                                                                                                                                                                                                                                                                                                                                                                                                                                                                                                                                                                                                                                                                                                                                                                                                                                                                                                                                                                                                                                                                                                                                                                                                                                                                                                                                                                                                                                                                                                                                                                                                                                                                                                                                                                                                                                                                                                                                                             | balies from     | the ling, bu   |
| chronic comph i                          | is non-beneficial i                             | ngeneral.                                                                                                                                                                                                                                                                                                                                                                                                                                                                                                                                                                                                                                                                                                                                                                                                                                                                                                                                                                                                                                                                                                                                                                                                                                                                                                                                                                                                                                                                                                                                                                                                                                                                                                                                                                                                                                                                                                                                                                                                                                                                                                                      |                 | 0 -            |
| - Mucus is clean                         | ed from the ling the RT, due to                 | thru coughing, n)                                                                                                                                                                                                                                                                                                                                                                                                                                                                                                                                                                                                                                                                                                                                                                                                                                                                                                                                                                                                                                                                                                                                                                                                                                                                                                                                                                                                                                                                                                                                                                                                                                                                                                                                                                                                                                                                                                                                                                                                                                                                                                              | hich can be fr  | 'ggered or     |
| probation to                             | the RT due to                                   | allergie reaction.                                                                                                                                                                                                                                                                                                                                                                                                                                                                                                                                                                                                                                                                                                                                                                                                                                                                                                                                                                                                                                                                                                                                                                                                                                                                                                                                                                                                                                                                                                                                                                                                                                                                                                                                                                                                                                                                                                                                                                                                                                                                                                             | COPD ash        | ma,            |
|                                          |                                                 | J Jay 18 1                                                                                                                                                                                                                                                                                                                                                                                                                                                                                                                                                                                                                                                                                                                                                                                                                                                                                                                                                                                                                                                                                                                                                                                                                                                                                                                                                                                                                                                                                                                                                                                                                                                                                                                                                                                                                                                                                                                                                                                                                                                                                                                     |                 | _              |
| - Instembs acti                          | rales acceptors on se                           | nsory newors to                                                                                                                                                                                                                                                                                                                                                                                                                                                                                                                                                                                                                                                                                                                                                                                                                                                                                                                                                                                                                                                                                                                                                                                                                                                                                                                                                                                                                                                                                                                                                                                                                                                                                                                                                                                                                                                                                                                                                                                                                                                                                                                | the cough con   | ter in the     |
| medulla                                  | rales acceptors on se<br>than sends effectent a | nersage back to                                                                                                                                                                                                                                                                                                                                                                                                                                                                                                                                                                                                                                                                                                                                                                                                                                                                                                                                                                                                                                                                                                                                                                                                                                                                                                                                                                                                                                                                                                                                                                                                                                                                                                                                                                                                                                                                                                                                                                                                                                                                                                                | the larynx &    | the muscle     |
| TO MITHING                               | CC (CILCIN ALSDWIJE                             |                                                                                                                                                                                                                                                                                                                                                                                                                                                                                                                                                                                                                                                                                                                                                                                                                                                                                                                                                                                                                                                                                                                                                                                                                                                                                                                                                                                                                                                                                                                                                                                                                                                                                                                                                                                                                                                                                                                                                                                                                                                                                                                                |                 |                |
| ( Pelvie sph                             | incles close to previ                           | ent montmence d                                                                                                                                                                                                                                                                                                                                                                                                                                                                                                                                                                                                                                                                                                                                                                                                                                                                                                                                                                                                                                                                                                                                                                                                                                                                                                                                                                                                                                                                                                                                                                                                                                                                                                                                                                                                                                                                                                                                                                                                                                                                                                                | ne to 1 absor   | mind presence) |
| ¥                                        | to district in                                  | - manage is                                                                                                                                                                                                                                                                                                                                                                                                                                                                                                                                                                                                                                                                                                                                                                                                                                                                                                                                                                                                                                                                                                                                                                                                                                                                                                                                                                                                                                                                                                                                                                                                                                                                                                                                                                                                                                                                                                                                                                                                                                                                                                                    |                 |                |
| - Varions recept                         | Fors in the Irochea                             | a throat can be                                                                                                                                                                                                                                                                                                                                                                                                                                                                                                                                                                                                                                                                                                                                                                                                                                                                                                                                                                                                                                                                                                                                                                                                                                                                                                                                                                                                                                                                                                                                                                                                                                                                                                                                                                                                                                                                                                                                                                                                                                                                                                                | cichivated by r | umeron stimuli |
| Say feely                                | N Park                                          | And the same                                                                                                                                                                                                                                                                                                                                                                                                                                                                                                                                                                                                                                                                                                                                                                                                                                                                                                                                                                                                                                                                                                                                                                                                                                                                                                                                                                                                                                                                                                                                                                                                                                                                                                                                                                                                                                                                                                                                                                                                                                                                                                                   |                 |                |
| Receptor                                 | Activat                                         | A STATE OF THE STA |                 |                |
| Nicotinie                                |                                                 | smirke)                                                                                                                                                                                                                                                                                                                                                                                                                                                                                                                                                                                                                                                                                                                                                                                                                                                                                                                                                                                                                                                                                                                                                                                                                                                                                                                                                                                                                                                                                                                                                                                                                                                                                                                                                                                                                                                                                                                                                                                                                                                                                                                        |                 | ]              |
| TRPAI                                    | J v v v                                         | vke (eg. acrolein)                                                                                                                                                                                                                                                                                                                                                                                                                                                                                                                                                                                                                                                                                                                                                                                                                                                                                                                                                                                                                                                                                                                                                                                                                                                                                                                                                                                                                                                                                                                                                                                                                                                                                                                                                                                                                                                                                                                                                                                                                                                                                                             |                 |                |
| TRPV1                                    | Inflommatory media                              | or (eg. brankykinn                                                                                                                                                                                                                                                                                                                                                                                                                                                                                                                                                                                                                                                                                                                                                                                                                                                                                                                                                                                                                                                                                                                                                                                                                                                                                                                                                                                                                                                                                                                                                                                                                                                                                                                                                                                                                                                                                                                                                                                                                                                                                                             | )               |                |
| EP.                                      | Prostrigla                                      |                                                                                                                                                                                                                                                                                                                                                                                                                                                                                                                                                                                                                                                                                                                                                                                                                                                                                                                                                                                                                                                                                                                                                                                                                                                                                                                                                                                                                                                                                                                                                                                                                                                                                                                                                                                                                                                                                                                                                                                                                                                                                                                                |                 |                |
| ASIC                                     | Aciel Chor                                      | refflix)                                                                                                                                                                                                                                                                                                                                                                                                                                                                                                                                                                                                                                                                                                                                                                                                                                                                                                                                                                                                                                                                                                                                                                                                                                                                                                                                                                                                                                                                                                                                                                                                                                                                                                                                                                                                                                                                                                                                                                                                                                                                                                                       |                 |                |
| HA                                       | Historine (                                     | allergy)                                                                                                                                                                                                                                                                                                                                                                                                                                                                                                                                                                                                                                                                                                                                                                                                                                                                                                                                                                                                                                                                                                                                                                                                                                                                                                                                                                                                                                                                                                                                                                                                                                                                                                                                                                                                                                                                                                                                                                                                                                                                                                                       |                 |                |
|                                          |                                                 |                                                                                                                                                                                                                                                                                                                                                                                                                                                                                                                                                                                                                                                                                                                                                                                                                                                                                                                                                                                                                                                                                                                                                                                                                                                                                                                                                                                                                                                                                                                                                                                                                                                                                                                                                                                                                                                                                                                                                                                                                                                                                                                                |                 |                |
| Sime receptor                            | s in the cough co                               | nder are desponsit                                                                                                                                                                                                                                                                                                                                                                                                                                                                                                                                                                                                                                                                                                                                                                                                                                                                                                                                                                                                                                                                                                                                                                                                                                                                                                                                                                                                                                                                                                                                                                                                                                                                                                                                                                                                                                                                                                                                                                                                                                                                                                             | ble for tursi   | ve response:   |
| T 0 +                                    | Activo                                          | der dela                                                                                                                                                                                                                                                                                                                                                                                                                                                                                                                                                                                                                                                                                                                                                                                                                                                                                                                                                                                                                                                                                                                                                                                                                                                                                                                                                                                                                                                                                                                                                                                                                                                                                                                                                                                                                                                                                                                                                                                                                                                                                                                       | Respons         | e 1            |
| Receptor                                 | 20-32-15 AV 1W                                  |                                                                                                                                                                                                                                                                                                                                                                                                                                                                                                                                                                                                                                                                                                                                                                                                                                                                                                                                                                                                                                                                                                                                                                                                                                                                                                                                                                                                                                                                                                                                                                                                                                                                                                                                                                                                                                                                                                                                                                                                                                                                                                                                | 1 congl         |                |
|                                          | 100                                             |                                                                                                                                                                                                                                                                                                                                                                                                                                                                                                                                                                                                                                                                                                                                                                                                                                                                                                                                                                                                                                                                                                                                                                                                                                                                                                                                                                                                                                                                                                                                                                                                                                                                                                                                                                                                                                                                                                                                                                                                                                                                                                                                | 1 cough         |                |
| NMDA reagi                               | rus   Charles                                   | #1 - + /                                                                                                                                                                                                                                                                                                                                                                                                                                                                                                                                                                                                                                                                                                                                                                                                                                                                                                                                                                                                                                                                                                                                                                                                                                                                                                                                                                                                                                                                                                                                                                                                                                                                                                                                                                                                                                                                                                                                                                                                                                                                                                                       | i della.        |                |
| 10 10 10 10 10 10 10 10 10 10 10 10 10 1 |                                                 | L                                                                                                                                                                                                                                                                                                                                                                                                                                                                                                                                                                                                                                                                                                                                                                                                                                                                                                                                                                                                                                                                                                                                                                                                                                                                                                                                                                                                                                                                                                                                                                                                                                                                                                                                                                                                                                                                                                                                                                                                                                                                                                                              | TIRT classic    | couch is more  |
| While acute con                          | ugh is more relevant                            | 10 Acceptors in the                                                                                                                                                                                                                                                                                                                                                                                                                                                                                                                                                                                                                                                                                                                                                                                                                                                                                                                                                                                                                                                                                                                                                                                                                                                                                                                                                                                                                                                                                                                                                                                                                                                                                                                                                                                                                                                                                                                                                                                                                                                                                                            | LINI, WWW       | COMPLE 13 HAD  |
| aurociated w                             | I caugh receptor in                             | the nonon system                                                                                                                                                                                                                                                                                                                                                                                                                                                                                                                                                                                                                                                                                                                                                                                                                                                                                                                                                                                                                                                                                                                                                                                                                                                                                                                                                                                                                                                                                                                                                                                                                                                                                                                                                                                                                                                                                                                                                                                                                                                                                                               | generary.       |                |
|                                          |                                                 |                                                                                                                                                                                                                                                                                                                                                                                                                                                                                                                                                                                                                                                                                                                                                                                                                                                                                                                                                                                                                                                                                                                                                                                                                                                                                                                                                                                                                                                                                                                                                                                                                                                                                                                                                                                                                                                                                                                                                                                                                                                                                                                                |                 |                |
|                                          |                                                 |                                                                                                                                                                                                                                                                                                                                                                                                                                                                                                                                                                                                                                                                                                                                                                                                                                                                                                                                                                                                                                                                                                                                                                                                                                                                                                                                                                                                                                                                                                                                                                                                                                                                                                                                                                                                                                                                                                                                                                                                                                                                                                                                | B               | lueangel 5     |