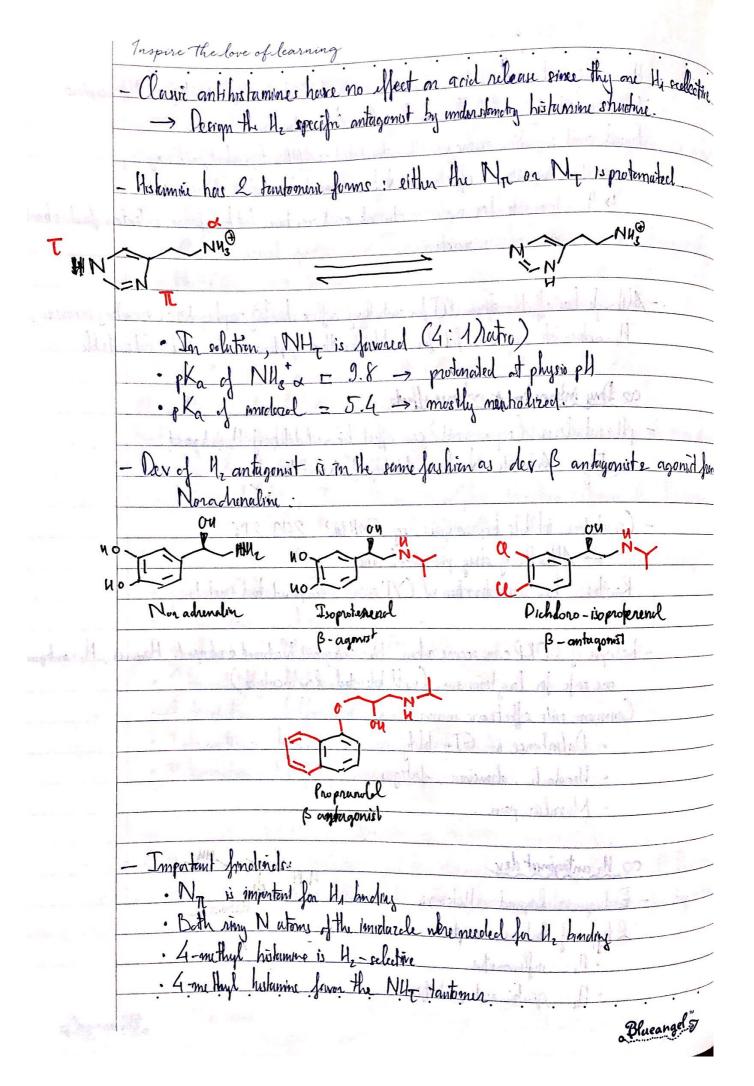

**Scanned with CamScanner** 

| Inspire the love                         | oflearning                                      |                                                                                                                                                                                                                                                                                                                                                                                                                                                                                                                                                                                                                                                                                                                                                                                                                                                                                                                                                                                                                                                                                                                                                                                                                                                                                                                                                                                                                                                                                                                                                                                                                                                                                                                                                                                                                                                                                                                                                                                                                                                                                                                                |                 | 1              |
|------------------------------------------|-------------------------------------------------|--------------------------------------------------------------------------------------------------------------------------------------------------------------------------------------------------------------------------------------------------------------------------------------------------------------------------------------------------------------------------------------------------------------------------------------------------------------------------------------------------------------------------------------------------------------------------------------------------------------------------------------------------------------------------------------------------------------------------------------------------------------------------------------------------------------------------------------------------------------------------------------------------------------------------------------------------------------------------------------------------------------------------------------------------------------------------------------------------------------------------------------------------------------------------------------------------------------------------------------------------------------------------------------------------------------------------------------------------------------------------------------------------------------------------------------------------------------------------------------------------------------------------------------------------------------------------------------------------------------------------------------------------------------------------------------------------------------------------------------------------------------------------------------------------------------------------------------------------------------------------------------------------------------------------------------------------------------------------------------------------------------------------------------------------------------------------------------------------------------------------------|-----------------|----------------|
| w Cough                                  |                                                 | Company of the compan |                 | • • • •        |
|                                          | s considered importan                           | t m remony loneium                                                                                                                                                                                                                                                                                                                                                                                                                                                                                                                                                                                                                                                                                                                                                                                                                                                                                                                                                                                                                                                                                                                                                                                                                                                                                                                                                                                                                                                                                                                                                                                                                                                                                                                                                                                                                                                                                                                                                                                                                                                                                                             | balies from     | the ling, bu   |
| chronic comph i                          | is non-beneficial i                             | ngeneral.                                                                                                                                                                                                                                                                                                                                                                                                                                                                                                                                                                                                                                                                                                                                                                                                                                                                                                                                                                                                                                                                                                                                                                                                                                                                                                                                                                                                                                                                                                                                                                                                                                                                                                                                                                                                                                                                                                                                                                                                                                                                                                                      |                 | 0 -            |
| - Mucus is clean                         | ed from the ling the RT, due to                 | thru coughing, n)                                                                                                                                                                                                                                                                                                                                                                                                                                                                                                                                                                                                                                                                                                                                                                                                                                                                                                                                                                                                                                                                                                                                                                                                                                                                                                                                                                                                                                                                                                                                                                                                                                                                                                                                                                                                                                                                                                                                                                                                                                                                                                              | hich can be fr  | 'ggered or     |
| probation to                             | the RT due to                                   | allergie reaction.                                                                                                                                                                                                                                                                                                                                                                                                                                                                                                                                                                                                                                                                                                                                                                                                                                                                                                                                                                                                                                                                                                                                                                                                                                                                                                                                                                                                                                                                                                                                                                                                                                                                                                                                                                                                                                                                                                                                                                                                                                                                                                             | COPD ash        | ma,            |
|                                          |                                                 | J Jay 18 1                                                                                                                                                                                                                                                                                                                                                                                                                                                                                                                                                                                                                                                                                                                                                                                                                                                                                                                                                                                                                                                                                                                                                                                                                                                                                                                                                                                                                                                                                                                                                                                                                                                                                                                                                                                                                                                                                                                                                                                                                                                                                                                     |                 | _              |
| - Instembs acti                          | rales acceptors on se                           | nsory newors to                                                                                                                                                                                                                                                                                                                                                                                                                                                                                                                                                                                                                                                                                                                                                                                                                                                                                                                                                                                                                                                                                                                                                                                                                                                                                                                                                                                                                                                                                                                                                                                                                                                                                                                                                                                                                                                                                                                                                                                                                                                                                                                | the cough con   | ter in the     |
| medulla                                  | rales acceptors on se<br>than sends effectent a | nersage back to                                                                                                                                                                                                                                                                                                                                                                                                                                                                                                                                                                                                                                                                                                                                                                                                                                                                                                                                                                                                                                                                                                                                                                                                                                                                                                                                                                                                                                                                                                                                                                                                                                                                                                                                                                                                                                                                                                                                                                                                                                                                                                                | the larynx &    | the muscle     |
| TO MITHING                               | CC (CILCIN ALSDWIJE                             |                                                                                                                                                                                                                                                                                                                                                                                                                                                                                                                                                                                                                                                                                                                                                                                                                                                                                                                                                                                                                                                                                                                                                                                                                                                                                                                                                                                                                                                                                                                                                                                                                                                                                                                                                                                                                                                                                                                                                                                                                                                                                                                                |                 |                |
| ( Pelvie sph                             | incles close to previ                           | ent montmence d                                                                                                                                                                                                                                                                                                                                                                                                                                                                                                                                                                                                                                                                                                                                                                                                                                                                                                                                                                                                                                                                                                                                                                                                                                                                                                                                                                                                                                                                                                                                                                                                                                                                                                                                                                                                                                                                                                                                                                                                                                                                                                                | ne to 1 absor   | mind presence) |
| ¥                                        | to district in                                  | - manage is                                                                                                                                                                                                                                                                                                                                                                                                                                                                                                                                                                                                                                                                                                                                                                                                                                                                                                                                                                                                                                                                                                                                                                                                                                                                                                                                                                                                                                                                                                                                                                                                                                                                                                                                                                                                                                                                                                                                                                                                                                                                                                                    |                 |                |
| - Varions recept                         | Fors in the Irochea                             | a throat can be                                                                                                                                                                                                                                                                                                                                                                                                                                                                                                                                                                                                                                                                                                                                                                                                                                                                                                                                                                                                                                                                                                                                                                                                                                                                                                                                                                                                                                                                                                                                                                                                                                                                                                                                                                                                                                                                                                                                                                                                                                                                                                                | cichivated by r | umeron stimuli |
| Say feely                                | N Park                                          | And the same                                                                                                                                                                                                                                                                                                                                                                                                                                                                                                                                                                                                                                                                                                                                                                                                                                                                                                                                                                                                                                                                                                                                                                                                                                                                                                                                                                                                                                                                                                                                                                                                                                                                                                                                                                                                                                                                                                                                                                                                                                                                                                                   |                 |                |
| Receptor                                 | Activat                                         | A STATE OF THE STA |                 |                |
| Nicotinie                                |                                                 | smirke)                                                                                                                                                                                                                                                                                                                                                                                                                                                                                                                                                                                                                                                                                                                                                                                                                                                                                                                                                                                                                                                                                                                                                                                                                                                                                                                                                                                                                                                                                                                                                                                                                                                                                                                                                                                                                                                                                                                                                                                                                                                                                                                        |                 | ]              |
| TRPAI                                    | J v v v                                         | vke (eg. acrolein)                                                                                                                                                                                                                                                                                                                                                                                                                                                                                                                                                                                                                                                                                                                                                                                                                                                                                                                                                                                                                                                                                                                                                                                                                                                                                                                                                                                                                                                                                                                                                                                                                                                                                                                                                                                                                                                                                                                                                                                                                                                                                                             |                 |                |
| TRPV1                                    | Inflommatory media                              | or (eg. brankykinn                                                                                                                                                                                                                                                                                                                                                                                                                                                                                                                                                                                                                                                                                                                                                                                                                                                                                                                                                                                                                                                                                                                                                                                                                                                                                                                                                                                                                                                                                                                                                                                                                                                                                                                                                                                                                                                                                                                                                                                                                                                                                                             | )               |                |
| EP.                                      | Prostrigla                                      |                                                                                                                                                                                                                                                                                                                                                                                                                                                                                                                                                                                                                                                                                                                                                                                                                                                                                                                                                                                                                                                                                                                                                                                                                                                                                                                                                                                                                                                                                                                                                                                                                                                                                                                                                                                                                                                                                                                                                                                                                                                                                                                                |                 |                |
| ASIC                                     | Aciel Chor                                      | refflix)                                                                                                                                                                                                                                                                                                                                                                                                                                                                                                                                                                                                                                                                                                                                                                                                                                                                                                                                                                                                                                                                                                                                                                                                                                                                                                                                                                                                                                                                                                                                                                                                                                                                                                                                                                                                                                                                                                                                                                                                                                                                                                                       |                 |                |
| HA                                       | Historine (                                     | allergy)                                                                                                                                                                                                                                                                                                                                                                                                                                                                                                                                                                                                                                                                                                                                                                                                                                                                                                                                                                                                                                                                                                                                                                                                                                                                                                                                                                                                                                                                                                                                                                                                                                                                                                                                                                                                                                                                                                                                                                                                                                                                                                                       |                 |                |
|                                          |                                                 |                                                                                                                                                                                                                                                                                                                                                                                                                                                                                                                                                                                                                                                                                                                                                                                                                                                                                                                                                                                                                                                                                                                                                                                                                                                                                                                                                                                                                                                                                                                                                                                                                                                                                                                                                                                                                                                                                                                                                                                                                                                                                                                                |                 |                |
| Sime receptor                            | s in the cough co                               | nder are desponsit                                                                                                                                                                                                                                                                                                                                                                                                                                                                                                                                                                                                                                                                                                                                                                                                                                                                                                                                                                                                                                                                                                                                                                                                                                                                                                                                                                                                                                                                                                                                                                                                                                                                                                                                                                                                                                                                                                                                                                                                                                                                                                             | ble for tursi   | ve response:   |
| T 0 +                                    | Activo                                          | der dela                                                                                                                                                                                                                                                                                                                                                                                                                                                                                                                                                                                                                                                                                                                                                                                                                                                                                                                                                                                                                                                                                                                                                                                                                                                                                                                                                                                                                                                                                                                                                                                                                                                                                                                                                                                                                                                                                                                                                                                                                                                                                                                       | Respons         | e 1            |
| Receptor                                 | 20-32-15 AV 1W                                  |                                                                                                                                                                                                                                                                                                                                                                                                                                                                                                                                                                                                                                                                                                                                                                                                                                                                                                                                                                                                                                                                                                                                                                                                                                                                                                                                                                                                                                                                                                                                                                                                                                                                                                                                                                                                                                                                                                                                                                                                                                                                                                                                | 1 congl         |                |
|                                          | 100                                             |                                                                                                                                                                                                                                                                                                                                                                                                                                                                                                                                                                                                                                                                                                                                                                                                                                                                                                                                                                                                                                                                                                                                                                                                                                                                                                                                                                                                                                                                                                                                                                                                                                                                                                                                                                                                                                                                                                                                                                                                                                                                                                                                | 1 cough         |                |
| NMDA reagi                               | rus   Charles                                   | #1 - + /                                                                                                                                                                                                                                                                                                                                                                                                                                                                                                                                                                                                                                                                                                                                                                                                                                                                                                                                                                                                                                                                                                                                                                                                                                                                                                                                                                                                                                                                                                                                                                                                                                                                                                                                                                                                                                                                                                                                                                                                                                                                                                                       | i della.        |                |
| 10 10 10 10 10 10 10 10 10 10 10 10 10 1 |                                                 | L                                                                                                                                                                                                                                                                                                                                                                                                                                                                                                                                                                                                                                                                                                                                                                                                                                                                                                                                                                                                                                                                                                                                                                                                                                                                                                                                                                                                                                                                                                                                                                                                                                                                                                                                                                                                                                                                                                                                                                                                                                                                                                                              | TIRT classic    | couch is more  |
| While acute con                          | ugh is more relevant                            | 10 Acceptors in the                                                                                                                                                                                                                                                                                                                                                                                                                                                                                                                                                                                                                                                                                                                                                                                                                                                                                                                                                                                                                                                                                                                                                                                                                                                                                                                                                                                                                                                                                                                                                                                                                                                                                                                                                                                                                                                                                                                                                                                                                                                                                                            | LINI, WWW       | COMPLE 13 HAD  |
| aurociated w                             | I caugh receptor in                             | the nonon system                                                                                                                                                                                                                                                                                                                                                                                                                                                                                                                                                                                                                                                                                                                                                                                                                                                                                                                                                                                                                                                                                                                                                                                                                                                                                                                                                                                                                                                                                                                                                                                                                                                                                                                                                                                                                                                                                                                                                                                                                                                                                                               | generary.       |                |
|                                          |                                                 |                                                                                                                                                                                                                                                                                                                                                                                                                                                                                                                                                                                                                                                                                                                                                                                                                                                                                                                                                                                                                                                                                                                                                                                                                                                                                                                                                                                                                                                                                                                                                                                                                                                                                                                                                                                                                                                                                                                                                                                                                                                                                                                                |                 |                |
|                                          |                                                 |                                                                                                                                                                                                                                                                                                                                                                                                                                                                                                                                                                                                                                                                                                                                                                                                                                                                                                                                                                                                                                                                                                                                                                                                                                                                                                                                                                                                                                                                                                                                                                                                                                                                                                                                                                                                                                                                                                                                                                                                                                                                                                                                | B               | lueangel 5     |