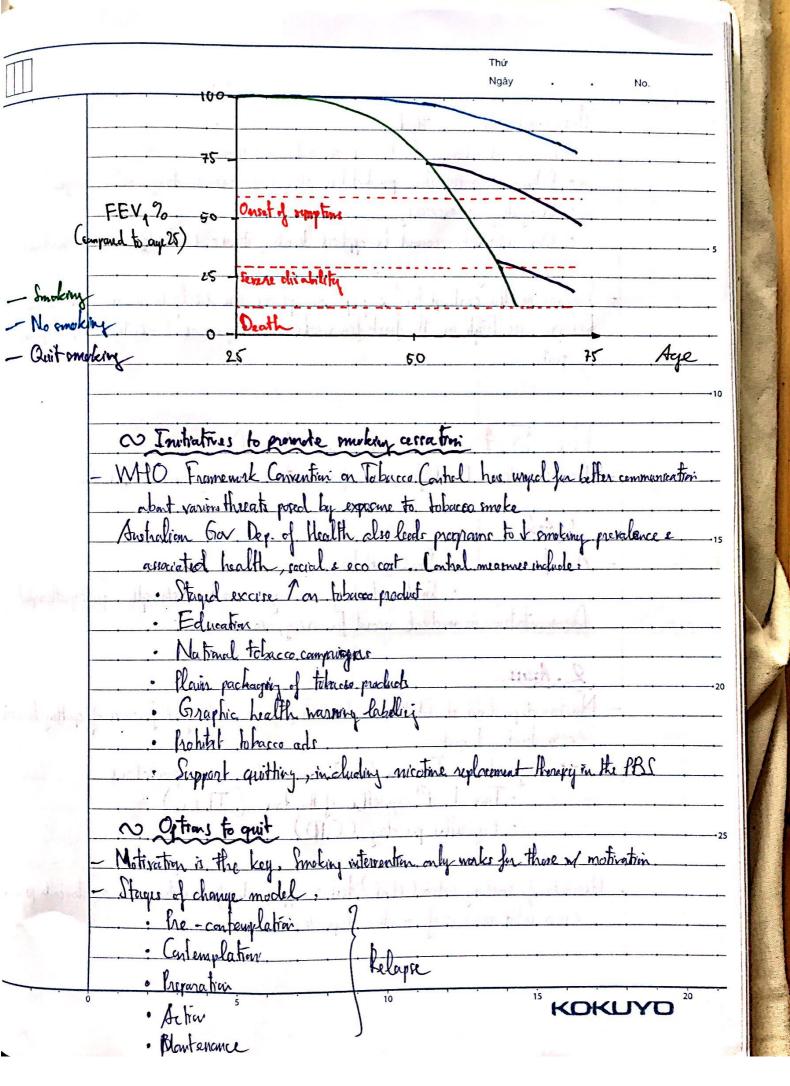

**Scanned with CamScanner** 

| Inspire the love                         | oflearning                                      |                                                                                                                                                                                                                                                                                                                                                                                                                                                                                                                                                                                                                                                                                                                                                                                                                                                                                                                                                                                                                                                                                                                                                                                                                                                                                                                                                                                                                                                                                                                                                                                                                                                                                                                                                                                                                                                                                                                                                                                                                                                                                                                                |                 | 1              |
|------------------------------------------|-------------------------------------------------|--------------------------------------------------------------------------------------------------------------------------------------------------------------------------------------------------------------------------------------------------------------------------------------------------------------------------------------------------------------------------------------------------------------------------------------------------------------------------------------------------------------------------------------------------------------------------------------------------------------------------------------------------------------------------------------------------------------------------------------------------------------------------------------------------------------------------------------------------------------------------------------------------------------------------------------------------------------------------------------------------------------------------------------------------------------------------------------------------------------------------------------------------------------------------------------------------------------------------------------------------------------------------------------------------------------------------------------------------------------------------------------------------------------------------------------------------------------------------------------------------------------------------------------------------------------------------------------------------------------------------------------------------------------------------------------------------------------------------------------------------------------------------------------------------------------------------------------------------------------------------------------------------------------------------------------------------------------------------------------------------------------------------------------------------------------------------------------------------------------------------------|-----------------|----------------|
| w Cough                                  |                                                 | Company of the compan |                 | • • • •        |
|                                          | s considered importan                           | t m remony loneium                                                                                                                                                                                                                                                                                                                                                                                                                                                                                                                                                                                                                                                                                                                                                                                                                                                                                                                                                                                                                                                                                                                                                                                                                                                                                                                                                                                                                                                                                                                                                                                                                                                                                                                                                                                                                                                                                                                                                                                                                                                                                                             | balies from     | the ling, bu   |
| chronic comph i                          | is non-beneficial i                             | ngeneral.                                                                                                                                                                                                                                                                                                                                                                                                                                                                                                                                                                                                                                                                                                                                                                                                                                                                                                                                                                                                                                                                                                                                                                                                                                                                                                                                                                                                                                                                                                                                                                                                                                                                                                                                                                                                                                                                                                                                                                                                                                                                                                                      |                 | 0 -            |
| - Mucus is clean                         | ed from the ling the RT, due to                 | thru coughing, n)                                                                                                                                                                                                                                                                                                                                                                                                                                                                                                                                                                                                                                                                                                                                                                                                                                                                                                                                                                                                                                                                                                                                                                                                                                                                                                                                                                                                                                                                                                                                                                                                                                                                                                                                                                                                                                                                                                                                                                                                                                                                                                              | hich can be fr  | 'ggered or     |
| probation to                             | the RT due to                                   | allergie reaction.                                                                                                                                                                                                                                                                                                                                                                                                                                                                                                                                                                                                                                                                                                                                                                                                                                                                                                                                                                                                                                                                                                                                                                                                                                                                                                                                                                                                                                                                                                                                                                                                                                                                                                                                                                                                                                                                                                                                                                                                                                                                                                             | COPD ash        | ma,            |
|                                          |                                                 | J Jay 18 1                                                                                                                                                                                                                                                                                                                                                                                                                                                                                                                                                                                                                                                                                                                                                                                                                                                                                                                                                                                                                                                                                                                                                                                                                                                                                                                                                                                                                                                                                                                                                                                                                                                                                                                                                                                                                                                                                                                                                                                                                                                                                                                     |                 | _              |
| - Instembs acti                          | rales acceptors on se                           | nsory newors to                                                                                                                                                                                                                                                                                                                                                                                                                                                                                                                                                                                                                                                                                                                                                                                                                                                                                                                                                                                                                                                                                                                                                                                                                                                                                                                                                                                                                                                                                                                                                                                                                                                                                                                                                                                                                                                                                                                                                                                                                                                                                                                | the cough con   | ter in the     |
| medulla                                  | rales acceptors on se<br>than sends effectent a | nersage back to                                                                                                                                                                                                                                                                                                                                                                                                                                                                                                                                                                                                                                                                                                                                                                                                                                                                                                                                                                                                                                                                                                                                                                                                                                                                                                                                                                                                                                                                                                                                                                                                                                                                                                                                                                                                                                                                                                                                                                                                                                                                                                                | the larynx &    | the muscle     |
| TO MITHING                               | CC (CILCIN ALSDWIJE                             |                                                                                                                                                                                                                                                                                                                                                                                                                                                                                                                                                                                                                                                                                                                                                                                                                                                                                                                                                                                                                                                                                                                                                                                                                                                                                                                                                                                                                                                                                                                                                                                                                                                                                                                                                                                                                                                                                                                                                                                                                                                                                                                                |                 |                |
| ( Pelvie sph                             | incles close to previ                           | ent montmence d                                                                                                                                                                                                                                                                                                                                                                                                                                                                                                                                                                                                                                                                                                                                                                                                                                                                                                                                                                                                                                                                                                                                                                                                                                                                                                                                                                                                                                                                                                                                                                                                                                                                                                                                                                                                                                                                                                                                                                                                                                                                                                                | ne to 1 absor   | mind presence) |
| ¥                                        | to district in                                  | - manage is                                                                                                                                                                                                                                                                                                                                                                                                                                                                                                                                                                                                                                                                                                                                                                                                                                                                                                                                                                                                                                                                                                                                                                                                                                                                                                                                                                                                                                                                                                                                                                                                                                                                                                                                                                                                                                                                                                                                                                                                                                                                                                                    |                 |                |
| - Varions recept                         | Fors in the Irochea                             | a throat can be                                                                                                                                                                                                                                                                                                                                                                                                                                                                                                                                                                                                                                                                                                                                                                                                                                                                                                                                                                                                                                                                                                                                                                                                                                                                                                                                                                                                                                                                                                                                                                                                                                                                                                                                                                                                                                                                                                                                                                                                                                                                                                                | cichivated by r | umeron stimuli |
| Say feely                                | N Park                                          | And the same                                                                                                                                                                                                                                                                                                                                                                                                                                                                                                                                                                                                                                                                                                                                                                                                                                                                                                                                                                                                                                                                                                                                                                                                                                                                                                                                                                                                                                                                                                                                                                                                                                                                                                                                                                                                                                                                                                                                                                                                                                                                                                                   |                 |                |
| Receptor                                 | Activat                                         | A STATE OF THE STA |                 |                |
| Nicotinie                                |                                                 | smirke)                                                                                                                                                                                                                                                                                                                                                                                                                                                                                                                                                                                                                                                                                                                                                                                                                                                                                                                                                                                                                                                                                                                                                                                                                                                                                                                                                                                                                                                                                                                                                                                                                                                                                                                                                                                                                                                                                                                                                                                                                                                                                                                        |                 | ]              |
| TRPAI                                    | J v v v                                         | vke (eg. acrolein)                                                                                                                                                                                                                                                                                                                                                                                                                                                                                                                                                                                                                                                                                                                                                                                                                                                                                                                                                                                                                                                                                                                                                                                                                                                                                                                                                                                                                                                                                                                                                                                                                                                                                                                                                                                                                                                                                                                                                                                                                                                                                                             |                 |                |
| TRPV1                                    | Inflommatory media                              | or (eg. brankykinn                                                                                                                                                                                                                                                                                                                                                                                                                                                                                                                                                                                                                                                                                                                                                                                                                                                                                                                                                                                                                                                                                                                                                                                                                                                                                                                                                                                                                                                                                                                                                                                                                                                                                                                                                                                                                                                                                                                                                                                                                                                                                                             | )               |                |
| EP.                                      | Prostrigla                                      |                                                                                                                                                                                                                                                                                                                                                                                                                                                                                                                                                                                                                                                                                                                                                                                                                                                                                                                                                                                                                                                                                                                                                                                                                                                                                                                                                                                                                                                                                                                                                                                                                                                                                                                                                                                                                                                                                                                                                                                                                                                                                                                                |                 |                |
| ASIC                                     | Aciel Chor                                      | refflix)                                                                                                                                                                                                                                                                                                                                                                                                                                                                                                                                                                                                                                                                                                                                                                                                                                                                                                                                                                                                                                                                                                                                                                                                                                                                                                                                                                                                                                                                                                                                                                                                                                                                                                                                                                                                                                                                                                                                                                                                                                                                                                                       |                 |                |
| HA                                       | Historine (                                     | allergy)                                                                                                                                                                                                                                                                                                                                                                                                                                                                                                                                                                                                                                                                                                                                                                                                                                                                                                                                                                                                                                                                                                                                                                                                                                                                                                                                                                                                                                                                                                                                                                                                                                                                                                                                                                                                                                                                                                                                                                                                                                                                                                                       |                 |                |
|                                          |                                                 |                                                                                                                                                                                                                                                                                                                                                                                                                                                                                                                                                                                                                                                                                                                                                                                                                                                                                                                                                                                                                                                                                                                                                                                                                                                                                                                                                                                                                                                                                                                                                                                                                                                                                                                                                                                                                                                                                                                                                                                                                                                                                                                                |                 |                |
| Sime receptor                            | s in the cough co                               | nder are desponsit                                                                                                                                                                                                                                                                                                                                                                                                                                                                                                                                                                                                                                                                                                                                                                                                                                                                                                                                                                                                                                                                                                                                                                                                                                                                                                                                                                                                                                                                                                                                                                                                                                                                                                                                                                                                                                                                                                                                                                                                                                                                                                             | ble for tursi   | ve response:   |
| T 0 +                                    | Activo                                          | der dela                                                                                                                                                                                                                                                                                                                                                                                                                                                                                                                                                                                                                                                                                                                                                                                                                                                                                                                                                                                                                                                                                                                                                                                                                                                                                                                                                                                                                                                                                                                                                                                                                                                                                                                                                                                                                                                                                                                                                                                                                                                                                                                       | Respons         | e 1            |
| Receptor                                 | 20-32-15 AV 1W                                  |                                                                                                                                                                                                                                                                                                                                                                                                                                                                                                                                                                                                                                                                                                                                                                                                                                                                                                                                                                                                                                                                                                                                                                                                                                                                                                                                                                                                                                                                                                                                                                                                                                                                                                                                                                                                                                                                                                                                                                                                                                                                                                                                | 1 congl         |                |
|                                          | 100                                             |                                                                                                                                                                                                                                                                                                                                                                                                                                                                                                                                                                                                                                                                                                                                                                                                                                                                                                                                                                                                                                                                                                                                                                                                                                                                                                                                                                                                                                                                                                                                                                                                                                                                                                                                                                                                                                                                                                                                                                                                                                                                                                                                | 1 cough         |                |
| NMDA reagi                               | rus   Charles                                   | #1 - + /                                                                                                                                                                                                                                                                                                                                                                                                                                                                                                                                                                                                                                                                                                                                                                                                                                                                                                                                                                                                                                                                                                                                                                                                                                                                                                                                                                                                                                                                                                                                                                                                                                                                                                                                                                                                                                                                                                                                                                                                                                                                                                                       | i della.        |                |
| 10 10 10 10 10 10 10 10 10 10 10 10 10 1 |                                                 | L                                                                                                                                                                                                                                                                                                                                                                                                                                                                                                                                                                                                                                                                                                                                                                                                                                                                                                                                                                                                                                                                                                                                                                                                                                                                                                                                                                                                                                                                                                                                                                                                                                                                                                                                                                                                                                                                                                                                                                                                                                                                                                                              | TIRT classic    | couch is more  |
| While acute con                          | ugh is more relevant                            | 10 Acceptors in the                                                                                                                                                                                                                                                                                                                                                                                                                                                                                                                                                                                                                                                                                                                                                                                                                                                                                                                                                                                                                                                                                                                                                                                                                                                                                                                                                                                                                                                                                                                                                                                                                                                                                                                                                                                                                                                                                                                                                                                                                                                                                                            | LINI, WWW       | COMPLE 13 HAD  |
| aurociated w                             | I caugh receptor in                             | the nonon system                                                                                                                                                                                                                                                                                                                                                                                                                                                                                                                                                                                                                                                                                                                                                                                                                                                                                                                                                                                                                                                                                                                                                                                                                                                                                                                                                                                                                                                                                                                                                                                                                                                                                                                                                                                                                                                                                                                                                                                                                                                                                                               | generary.       |                |
|                                          |                                                 |                                                                                                                                                                                                                                                                                                                                                                                                                                                                                                                                                                                                                                                                                                                                                                                                                                                                                                                                                                                                                                                                                                                                                                                                                                                                                                                                                                                                                                                                                                                                                                                                                                                                                                                                                                                                                                                                                                                                                                                                                                                                                                                                |                 |                |
|                                          |                                                 |                                                                                                                                                                                                                                                                                                                                                                                                                                                                                                                                                                                                                                                                                                                                                                                                                                                                                                                                                                                                                                                                                                                                                                                                                                                                                                                                                                                                                                                                                                                                                                                                                                                                                                                                                                                                                                                                                                                                                                                                                                                                                                                                | B               | lueangel 5     |