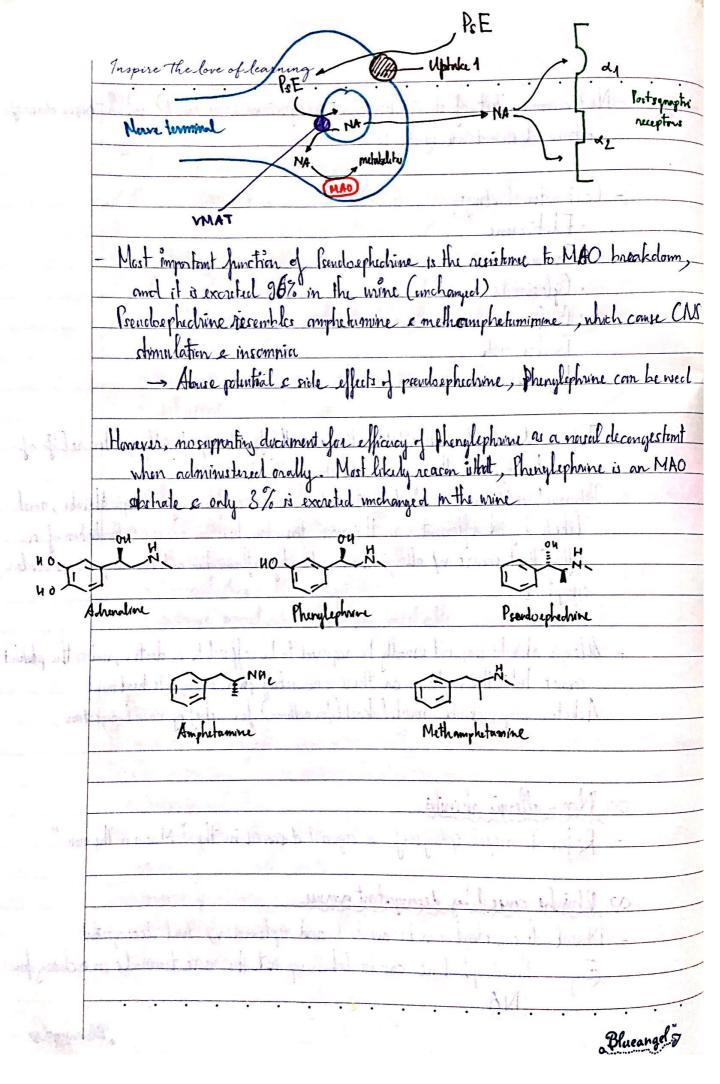

**Scanned with CamScanner** 

| Inspire the love                         | oflearning                                      |                                                                                                                                                                                                                                                                                                                                                                                                                                                                                                                                                                                                                                                                                                                                                                                                                                                                                                                                                                                                                                                                                                                                                                                                                                                                                                                                                                                                                                                                                                                                                                                                                                                                                                                                                                                                                                                                                                                                                                                                                                                                                                                                |                 | 1              |
|------------------------------------------|-------------------------------------------------|--------------------------------------------------------------------------------------------------------------------------------------------------------------------------------------------------------------------------------------------------------------------------------------------------------------------------------------------------------------------------------------------------------------------------------------------------------------------------------------------------------------------------------------------------------------------------------------------------------------------------------------------------------------------------------------------------------------------------------------------------------------------------------------------------------------------------------------------------------------------------------------------------------------------------------------------------------------------------------------------------------------------------------------------------------------------------------------------------------------------------------------------------------------------------------------------------------------------------------------------------------------------------------------------------------------------------------------------------------------------------------------------------------------------------------------------------------------------------------------------------------------------------------------------------------------------------------------------------------------------------------------------------------------------------------------------------------------------------------------------------------------------------------------------------------------------------------------------------------------------------------------------------------------------------------------------------------------------------------------------------------------------------------------------------------------------------------------------------------------------------------|-----------------|----------------|
| w Cough                                  |                                                 | Company of the compan |                 | • • • •        |
|                                          | s considered importan                           | t m remony loneium                                                                                                                                                                                                                                                                                                                                                                                                                                                                                                                                                                                                                                                                                                                                                                                                                                                                                                                                                                                                                                                                                                                                                                                                                                                                                                                                                                                                                                                                                                                                                                                                                                                                                                                                                                                                                                                                                                                                                                                                                                                                                                             | balies from     | the ling, bu   |
| chronic comph i                          | is non-beneficial i                             | ngeneral.                                                                                                                                                                                                                                                                                                                                                                                                                                                                                                                                                                                                                                                                                                                                                                                                                                                                                                                                                                                                                                                                                                                                                                                                                                                                                                                                                                                                                                                                                                                                                                                                                                                                                                                                                                                                                                                                                                                                                                                                                                                                                                                      |                 | 0 -            |
| - Mucus is clean                         | ed from the ling the RT, due to                 | thru coughing, n)                                                                                                                                                                                                                                                                                                                                                                                                                                                                                                                                                                                                                                                                                                                                                                                                                                                                                                                                                                                                                                                                                                                                                                                                                                                                                                                                                                                                                                                                                                                                                                                                                                                                                                                                                                                                                                                                                                                                                                                                                                                                                                              | hich can be fr  | 'ggered or     |
| probation to                             | the RT due to                                   | allergie reaction.                                                                                                                                                                                                                                                                                                                                                                                                                                                                                                                                                                                                                                                                                                                                                                                                                                                                                                                                                                                                                                                                                                                                                                                                                                                                                                                                                                                                                                                                                                                                                                                                                                                                                                                                                                                                                                                                                                                                                                                                                                                                                                             | COPD ash        | ma,            |
|                                          |                                                 | J Jay 18 1                                                                                                                                                                                                                                                                                                                                                                                                                                                                                                                                                                                                                                                                                                                                                                                                                                                                                                                                                                                                                                                                                                                                                                                                                                                                                                                                                                                                                                                                                                                                                                                                                                                                                                                                                                                                                                                                                                                                                                                                                                                                                                                     |                 | _              |
| - Instembs acti                          | rales acceptors on se                           | nsory newors to                                                                                                                                                                                                                                                                                                                                                                                                                                                                                                                                                                                                                                                                                                                                                                                                                                                                                                                                                                                                                                                                                                                                                                                                                                                                                                                                                                                                                                                                                                                                                                                                                                                                                                                                                                                                                                                                                                                                                                                                                                                                                                                | the cough con   | ter in the     |
| medulla                                  | rales acceptors on se<br>than sends effectent a | nersage back to                                                                                                                                                                                                                                                                                                                                                                                                                                                                                                                                                                                                                                                                                                                                                                                                                                                                                                                                                                                                                                                                                                                                                                                                                                                                                                                                                                                                                                                                                                                                                                                                                                                                                                                                                                                                                                                                                                                                                                                                                                                                                                                | the larynx &    | the muscle     |
| TO MITHING                               | CC (CILCIN ALSDWIJE                             |                                                                                                                                                                                                                                                                                                                                                                                                                                                                                                                                                                                                                                                                                                                                                                                                                                                                                                                                                                                                                                                                                                                                                                                                                                                                                                                                                                                                                                                                                                                                                                                                                                                                                                                                                                                                                                                                                                                                                                                                                                                                                                                                |                 |                |
| ( Pelvie sph                             | incles close to previ                           | ent montmence d                                                                                                                                                                                                                                                                                                                                                                                                                                                                                                                                                                                                                                                                                                                                                                                                                                                                                                                                                                                                                                                                                                                                                                                                                                                                                                                                                                                                                                                                                                                                                                                                                                                                                                                                                                                                                                                                                                                                                                                                                                                                                                                | ne to 1 absor   | mind presence) |
| ¥                                        | to district in                                  | - manage is                                                                                                                                                                                                                                                                                                                                                                                                                                                                                                                                                                                                                                                                                                                                                                                                                                                                                                                                                                                                                                                                                                                                                                                                                                                                                                                                                                                                                                                                                                                                                                                                                                                                                                                                                                                                                                                                                                                                                                                                                                                                                                                    |                 |                |
| - Varions recept                         | Fors in the Irochea                             | a throat can be                                                                                                                                                                                                                                                                                                                                                                                                                                                                                                                                                                                                                                                                                                                                                                                                                                                                                                                                                                                                                                                                                                                                                                                                                                                                                                                                                                                                                                                                                                                                                                                                                                                                                                                                                                                                                                                                                                                                                                                                                                                                                                                | cichivated by r | umeron stimuli |
| Say feely                                | N Park                                          | And the same                                                                                                                                                                                                                                                                                                                                                                                                                                                                                                                                                                                                                                                                                                                                                                                                                                                                                                                                                                                                                                                                                                                                                                                                                                                                                                                                                                                                                                                                                                                                                                                                                                                                                                                                                                                                                                                                                                                                                                                                                                                                                                                   |                 |                |
| Receptor                                 | Activat                                         | A STATE OF THE STA |                 |                |
| Nicotinie                                |                                                 | smirke)                                                                                                                                                                                                                                                                                                                                                                                                                                                                                                                                                                                                                                                                                                                                                                                                                                                                                                                                                                                                                                                                                                                                                                                                                                                                                                                                                                                                                                                                                                                                                                                                                                                                                                                                                                                                                                                                                                                                                                                                                                                                                                                        |                 | ]              |
| TRPAI                                    | J v v v                                         | vke (eg. acrolein)                                                                                                                                                                                                                                                                                                                                                                                                                                                                                                                                                                                                                                                                                                                                                                                                                                                                                                                                                                                                                                                                                                                                                                                                                                                                                                                                                                                                                                                                                                                                                                                                                                                                                                                                                                                                                                                                                                                                                                                                                                                                                                             |                 |                |
| TRPV1                                    | Inflommatory media                              | or (eg. brankykinn                                                                                                                                                                                                                                                                                                                                                                                                                                                                                                                                                                                                                                                                                                                                                                                                                                                                                                                                                                                                                                                                                                                                                                                                                                                                                                                                                                                                                                                                                                                                                                                                                                                                                                                                                                                                                                                                                                                                                                                                                                                                                                             | )               |                |
| EP.                                      | Prostrigla                                      |                                                                                                                                                                                                                                                                                                                                                                                                                                                                                                                                                                                                                                                                                                                                                                                                                                                                                                                                                                                                                                                                                                                                                                                                                                                                                                                                                                                                                                                                                                                                                                                                                                                                                                                                                                                                                                                                                                                                                                                                                                                                                                                                |                 |                |
| ASIC                                     | Aciel Chor                                      | refflix)                                                                                                                                                                                                                                                                                                                                                                                                                                                                                                                                                                                                                                                                                                                                                                                                                                                                                                                                                                                                                                                                                                                                                                                                                                                                                                                                                                                                                                                                                                                                                                                                                                                                                                                                                                                                                                                                                                                                                                                                                                                                                                                       |                 |                |
| HA                                       | Historine (                                     | allergy)                                                                                                                                                                                                                                                                                                                                                                                                                                                                                                                                                                                                                                                                                                                                                                                                                                                                                                                                                                                                                                                                                                                                                                                                                                                                                                                                                                                                                                                                                                                                                                                                                                                                                                                                                                                                                                                                                                                                                                                                                                                                                                                       |                 |                |
|                                          |                                                 |                                                                                                                                                                                                                                                                                                                                                                                                                                                                                                                                                                                                                                                                                                                                                                                                                                                                                                                                                                                                                                                                                                                                                                                                                                                                                                                                                                                                                                                                                                                                                                                                                                                                                                                                                                                                                                                                                                                                                                                                                                                                                                                                |                 |                |
| Sime receptor                            | s in the cough co                               | nder are desponsit                                                                                                                                                                                                                                                                                                                                                                                                                                                                                                                                                                                                                                                                                                                                                                                                                                                                                                                                                                                                                                                                                                                                                                                                                                                                                                                                                                                                                                                                                                                                                                                                                                                                                                                                                                                                                                                                                                                                                                                                                                                                                                             | ble for tursi   | ve response:   |
| T 0 +                                    | Activo                                          | der dela                                                                                                                                                                                                                                                                                                                                                                                                                                                                                                                                                                                                                                                                                                                                                                                                                                                                                                                                                                                                                                                                                                                                                                                                                                                                                                                                                                                                                                                                                                                                                                                                                                                                                                                                                                                                                                                                                                                                                                                                                                                                                                                       | Respons         | e 1            |
| Receptor                                 | 20-32-15 AV 1W                                  |                                                                                                                                                                                                                                                                                                                                                                                                                                                                                                                                                                                                                                                                                                                                                                                                                                                                                                                                                                                                                                                                                                                                                                                                                                                                                                                                                                                                                                                                                                                                                                                                                                                                                                                                                                                                                                                                                                                                                                                                                                                                                                                                | 1 congl         |                |
|                                          | 100                                             |                                                                                                                                                                                                                                                                                                                                                                                                                                                                                                                                                                                                                                                                                                                                                                                                                                                                                                                                                                                                                                                                                                                                                                                                                                                                                                                                                                                                                                                                                                                                                                                                                                                                                                                                                                                                                                                                                                                                                                                                                                                                                                                                | 1 cough         |                |
| NMDA reagi                               | rus   Charles                                   | #1 - + /                                                                                                                                                                                                                                                                                                                                                                                                                                                                                                                                                                                                                                                                                                                                                                                                                                                                                                                                                                                                                                                                                                                                                                                                                                                                                                                                                                                                                                                                                                                                                                                                                                                                                                                                                                                                                                                                                                                                                                                                                                                                                                                       | i della.        |                |
| 10 10 10 10 10 10 10 10 10 10 10 10 10 1 |                                                 | L                                                                                                                                                                                                                                                                                                                                                                                                                                                                                                                                                                                                                                                                                                                                                                                                                                                                                                                                                                                                                                                                                                                                                                                                                                                                                                                                                                                                                                                                                                                                                                                                                                                                                                                                                                                                                                                                                                                                                                                                                                                                                                                              | TIRT classic    | couch is more  |
| While acute con                          | ugh is more relevant                            | 10 Acceptors in the                                                                                                                                                                                                                                                                                                                                                                                                                                                                                                                                                                                                                                                                                                                                                                                                                                                                                                                                                                                                                                                                                                                                                                                                                                                                                                                                                                                                                                                                                                                                                                                                                                                                                                                                                                                                                                                                                                                                                                                                                                                                                                            | LINI, WWW       | COMPLE 13 HAD  |
| aurociated w                             | I caugh receptor in                             | the nonon system                                                                                                                                                                                                                                                                                                                                                                                                                                                                                                                                                                                                                                                                                                                                                                                                                                                                                                                                                                                                                                                                                                                                                                                                                                                                                                                                                                                                                                                                                                                                                                                                                                                                                                                                                                                                                                                                                                                                                                                                                                                                                                               | generary.       |                |
|                                          |                                                 |                                                                                                                                                                                                                                                                                                                                                                                                                                                                                                                                                                                                                                                                                                                                                                                                                                                                                                                                                                                                                                                                                                                                                                                                                                                                                                                                                                                                                                                                                                                                                                                                                                                                                                                                                                                                                                                                                                                                                                                                                                                                                                                                |                 |                |
|                                          |                                                 |                                                                                                                                                                                                                                                                                                                                                                                                                                                                                                                                                                                                                                                                                                                                                                                                                                                                                                                                                                                                                                                                                                                                                                                                                                                                                                                                                                                                                                                                                                                                                                                                                                                                                                                                                                                                                                                                                                                                                                                                                                                                                                                                | B               | lueangel 5     |