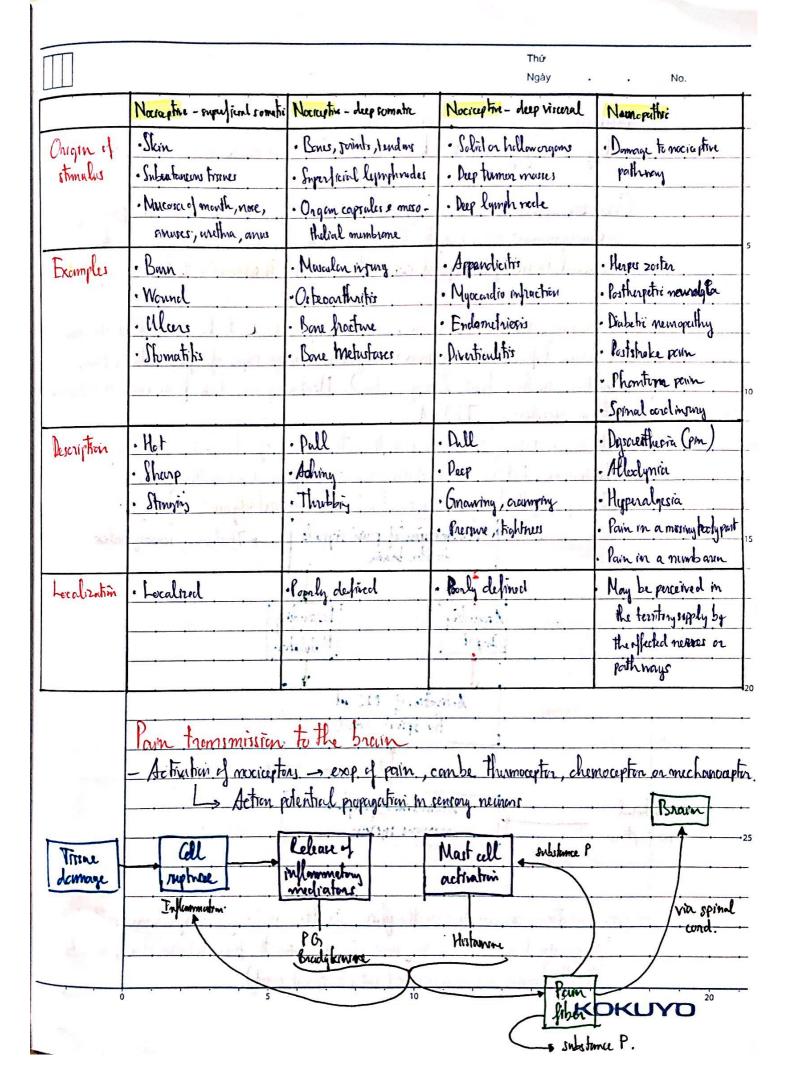

**Scanned with CamScanner** 

| Inspire the love                         | oflearning                                      |                                                                                                                                                                                                                                                                                                                                                                                                                                                                                                                                                                                                                                                                                                                                                                                                                                                                                                                                                                                                                                                                                                                                                                                                                                                                                                                                                                                                                                                                                                                                                                                                                                                                                                                                                                                                                                                                                                                                                                                                                                                                                                                                |                 | 1              |
|------------------------------------------|-------------------------------------------------|--------------------------------------------------------------------------------------------------------------------------------------------------------------------------------------------------------------------------------------------------------------------------------------------------------------------------------------------------------------------------------------------------------------------------------------------------------------------------------------------------------------------------------------------------------------------------------------------------------------------------------------------------------------------------------------------------------------------------------------------------------------------------------------------------------------------------------------------------------------------------------------------------------------------------------------------------------------------------------------------------------------------------------------------------------------------------------------------------------------------------------------------------------------------------------------------------------------------------------------------------------------------------------------------------------------------------------------------------------------------------------------------------------------------------------------------------------------------------------------------------------------------------------------------------------------------------------------------------------------------------------------------------------------------------------------------------------------------------------------------------------------------------------------------------------------------------------------------------------------------------------------------------------------------------------------------------------------------------------------------------------------------------------------------------------------------------------------------------------------------------------|-----------------|----------------|
| w Cough                                  |                                                 | Company of the compan |                 | • • • •        |
|                                          | s considered importan                           | t m remony loneium                                                                                                                                                                                                                                                                                                                                                                                                                                                                                                                                                                                                                                                                                                                                                                                                                                                                                                                                                                                                                                                                                                                                                                                                                                                                                                                                                                                                                                                                                                                                                                                                                                                                                                                                                                                                                                                                                                                                                                                                                                                                                                             | balies from     | the ling, bu   |
| chronic comph i                          | is non-beneficial i                             | ngeneral.                                                                                                                                                                                                                                                                                                                                                                                                                                                                                                                                                                                                                                                                                                                                                                                                                                                                                                                                                                                                                                                                                                                                                                                                                                                                                                                                                                                                                                                                                                                                                                                                                                                                                                                                                                                                                                                                                                                                                                                                                                                                                                                      |                 | 0 -            |
| - Mucus is clean                         | ed from the ling the RT, due to                 | thru coughing, n)                                                                                                                                                                                                                                                                                                                                                                                                                                                                                                                                                                                                                                                                                                                                                                                                                                                                                                                                                                                                                                                                                                                                                                                                                                                                                                                                                                                                                                                                                                                                                                                                                                                                                                                                                                                                                                                                                                                                                                                                                                                                                                              | hich can be fr  | 'ggered or     |
| probation to                             | the RT due to                                   | allergie reaction.                                                                                                                                                                                                                                                                                                                                                                                                                                                                                                                                                                                                                                                                                                                                                                                                                                                                                                                                                                                                                                                                                                                                                                                                                                                                                                                                                                                                                                                                                                                                                                                                                                                                                                                                                                                                                                                                                                                                                                                                                                                                                                             | COPD ash        | ma,            |
|                                          |                                                 | J Jay 18 1                                                                                                                                                                                                                                                                                                                                                                                                                                                                                                                                                                                                                                                                                                                                                                                                                                                                                                                                                                                                                                                                                                                                                                                                                                                                                                                                                                                                                                                                                                                                                                                                                                                                                                                                                                                                                                                                                                                                                                                                                                                                                                                     |                 | _              |
| - Instembs acti                          | rales acceptors on se                           | nsory newors to                                                                                                                                                                                                                                                                                                                                                                                                                                                                                                                                                                                                                                                                                                                                                                                                                                                                                                                                                                                                                                                                                                                                                                                                                                                                                                                                                                                                                                                                                                                                                                                                                                                                                                                                                                                                                                                                                                                                                                                                                                                                                                                | the cough con   | ter in the     |
| medulla                                  | rales acceptors on se<br>than sends effectent a | nersage back to                                                                                                                                                                                                                                                                                                                                                                                                                                                                                                                                                                                                                                                                                                                                                                                                                                                                                                                                                                                                                                                                                                                                                                                                                                                                                                                                                                                                                                                                                                                                                                                                                                                                                                                                                                                                                                                                                                                                                                                                                                                                                                                | the larynx &    | the muscle     |
| TO MITHING                               | CC (CILCIN ALSDWIJE                             |                                                                                                                                                                                                                                                                                                                                                                                                                                                                                                                                                                                                                                                                                                                                                                                                                                                                                                                                                                                                                                                                                                                                                                                                                                                                                                                                                                                                                                                                                                                                                                                                                                                                                                                                                                                                                                                                                                                                                                                                                                                                                                                                |                 |                |
| ( Pelvie sph                             | incles close to previ                           | ent montmence d                                                                                                                                                                                                                                                                                                                                                                                                                                                                                                                                                                                                                                                                                                                                                                                                                                                                                                                                                                                                                                                                                                                                                                                                                                                                                                                                                                                                                                                                                                                                                                                                                                                                                                                                                                                                                                                                                                                                                                                                                                                                                                                | ne to 1 absor   | mind presence) |
| ¥                                        | to district in                                  | - manage is                                                                                                                                                                                                                                                                                                                                                                                                                                                                                                                                                                                                                                                                                                                                                                                                                                                                                                                                                                                                                                                                                                                                                                                                                                                                                                                                                                                                                                                                                                                                                                                                                                                                                                                                                                                                                                                                                                                                                                                                                                                                                                                    |                 |                |
| - Varions recept                         | Fors in the Irochea                             | a throat can be                                                                                                                                                                                                                                                                                                                                                                                                                                                                                                                                                                                                                                                                                                                                                                                                                                                                                                                                                                                                                                                                                                                                                                                                                                                                                                                                                                                                                                                                                                                                                                                                                                                                                                                                                                                                                                                                                                                                                                                                                                                                                                                | cichivated by r | umeron stimuli |
| Say feely                                | N Park                                          | And the same                                                                                                                                                                                                                                                                                                                                                                                                                                                                                                                                                                                                                                                                                                                                                                                                                                                                                                                                                                                                                                                                                                                                                                                                                                                                                                                                                                                                                                                                                                                                                                                                                                                                                                                                                                                                                                                                                                                                                                                                                                                                                                                   |                 |                |
| Receptor                                 | Activat                                         | A STATE OF THE STA |                 |                |
| Nicotinie                                |                                                 | smirke)                                                                                                                                                                                                                                                                                                                                                                                                                                                                                                                                                                                                                                                                                                                                                                                                                                                                                                                                                                                                                                                                                                                                                                                                                                                                                                                                                                                                                                                                                                                                                                                                                                                                                                                                                                                                                                                                                                                                                                                                                                                                                                                        |                 | ]              |
| TRPAI                                    | J v v v                                         | vke (eg. acrolein)                                                                                                                                                                                                                                                                                                                                                                                                                                                                                                                                                                                                                                                                                                                                                                                                                                                                                                                                                                                                                                                                                                                                                                                                                                                                                                                                                                                                                                                                                                                                                                                                                                                                                                                                                                                                                                                                                                                                                                                                                                                                                                             |                 |                |
| TRPV1                                    | Inflommatory media                              | or (eg. brankykinn                                                                                                                                                                                                                                                                                                                                                                                                                                                                                                                                                                                                                                                                                                                                                                                                                                                                                                                                                                                                                                                                                                                                                                                                                                                                                                                                                                                                                                                                                                                                                                                                                                                                                                                                                                                                                                                                                                                                                                                                                                                                                                             | )               |                |
| EP.                                      | Prostrigla                                      |                                                                                                                                                                                                                                                                                                                                                                                                                                                                                                                                                                                                                                                                                                                                                                                                                                                                                                                                                                                                                                                                                                                                                                                                                                                                                                                                                                                                                                                                                                                                                                                                                                                                                                                                                                                                                                                                                                                                                                                                                                                                                                                                |                 |                |
| ASIC                                     | Aciel Chor                                      | refflix)                                                                                                                                                                                                                                                                                                                                                                                                                                                                                                                                                                                                                                                                                                                                                                                                                                                                                                                                                                                                                                                                                                                                                                                                                                                                                                                                                                                                                                                                                                                                                                                                                                                                                                                                                                                                                                                                                                                                                                                                                                                                                                                       |                 |                |
| HA                                       | Historine (                                     | allergy)                                                                                                                                                                                                                                                                                                                                                                                                                                                                                                                                                                                                                                                                                                                                                                                                                                                                                                                                                                                                                                                                                                                                                                                                                                                                                                                                                                                                                                                                                                                                                                                                                                                                                                                                                                                                                                                                                                                                                                                                                                                                                                                       |                 |                |
|                                          |                                                 |                                                                                                                                                                                                                                                                                                                                                                                                                                                                                                                                                                                                                                                                                                                                                                                                                                                                                                                                                                                                                                                                                                                                                                                                                                                                                                                                                                                                                                                                                                                                                                                                                                                                                                                                                                                                                                                                                                                                                                                                                                                                                                                                |                 |                |
| Sime receptor                            | s in the cough co                               | nder are desponsit                                                                                                                                                                                                                                                                                                                                                                                                                                                                                                                                                                                                                                                                                                                                                                                                                                                                                                                                                                                                                                                                                                                                                                                                                                                                                                                                                                                                                                                                                                                                                                                                                                                                                                                                                                                                                                                                                                                                                                                                                                                                                                             | ble for tursi   | ve response:   |
| T 0 +                                    | Activo                                          | der dela                                                                                                                                                                                                                                                                                                                                                                                                                                                                                                                                                                                                                                                                                                                                                                                                                                                                                                                                                                                                                                                                                                                                                                                                                                                                                                                                                                                                                                                                                                                                                                                                                                                                                                                                                                                                                                                                                                                                                                                                                                                                                                                       | Respons         | e 1            |
| Receptor                                 | 20-32-15 AV 1W                                  |                                                                                                                                                                                                                                                                                                                                                                                                                                                                                                                                                                                                                                                                                                                                                                                                                                                                                                                                                                                                                                                                                                                                                                                                                                                                                                                                                                                                                                                                                                                                                                                                                                                                                                                                                                                                                                                                                                                                                                                                                                                                                                                                | 1 congl         |                |
|                                          | 100                                             |                                                                                                                                                                                                                                                                                                                                                                                                                                                                                                                                                                                                                                                                                                                                                                                                                                                                                                                                                                                                                                                                                                                                                                                                                                                                                                                                                                                                                                                                                                                                                                                                                                                                                                                                                                                                                                                                                                                                                                                                                                                                                                                                | 1 cough         |                |
| NMDA reagi                               | rus   Charles                                   | #1 - + /                                                                                                                                                                                                                                                                                                                                                                                                                                                                                                                                                                                                                                                                                                                                                                                                                                                                                                                                                                                                                                                                                                                                                                                                                                                                                                                                                                                                                                                                                                                                                                                                                                                                                                                                                                                                                                                                                                                                                                                                                                                                                                                       | i della.        |                |
| 10 10 10 10 10 10 10 10 10 10 10 10 10 1 |                                                 | L                                                                                                                                                                                                                                                                                                                                                                                                                                                                                                                                                                                                                                                                                                                                                                                                                                                                                                                                                                                                                                                                                                                                                                                                                                                                                                                                                                                                                                                                                                                                                                                                                                                                                                                                                                                                                                                                                                                                                                                                                                                                                                                              | TIRT classic    | couch is more  |
| While acute con                          | ugh is more relevant                            | 10 Acceptors in the                                                                                                                                                                                                                                                                                                                                                                                                                                                                                                                                                                                                                                                                                                                                                                                                                                                                                                                                                                                                                                                                                                                                                                                                                                                                                                                                                                                                                                                                                                                                                                                                                                                                                                                                                                                                                                                                                                                                                                                                                                                                                                            | LINI, WWW       | COMPLE 13 HAD  |
| aurociated w                             | I caugh receptor in                             | the nonon system                                                                                                                                                                                                                                                                                                                                                                                                                                                                                                                                                                                                                                                                                                                                                                                                                                                                                                                                                                                                                                                                                                                                                                                                                                                                                                                                                                                                                                                                                                                                                                                                                                                                                                                                                                                                                                                                                                                                                                                                                                                                                                               | generary.       |                |
|                                          |                                                 |                                                                                                                                                                                                                                                                                                                                                                                                                                                                                                                                                                                                                                                                                                                                                                                                                                                                                                                                                                                                                                                                                                                                                                                                                                                                                                                                                                                                                                                                                                                                                                                                                                                                                                                                                                                                                                                                                                                                                                                                                                                                                                                                |                 |                |
|                                          |                                                 |                                                                                                                                                                                                                                                                                                                                                                                                                                                                                                                                                                                                                                                                                                                                                                                                                                                                                                                                                                                                                                                                                                                                                                                                                                                                                                                                                                                                                                                                                                                                                                                                                                                                                                                                                                                                                                                                                                                                                                                                                                                                                                                                | B               | lueangel 5     |