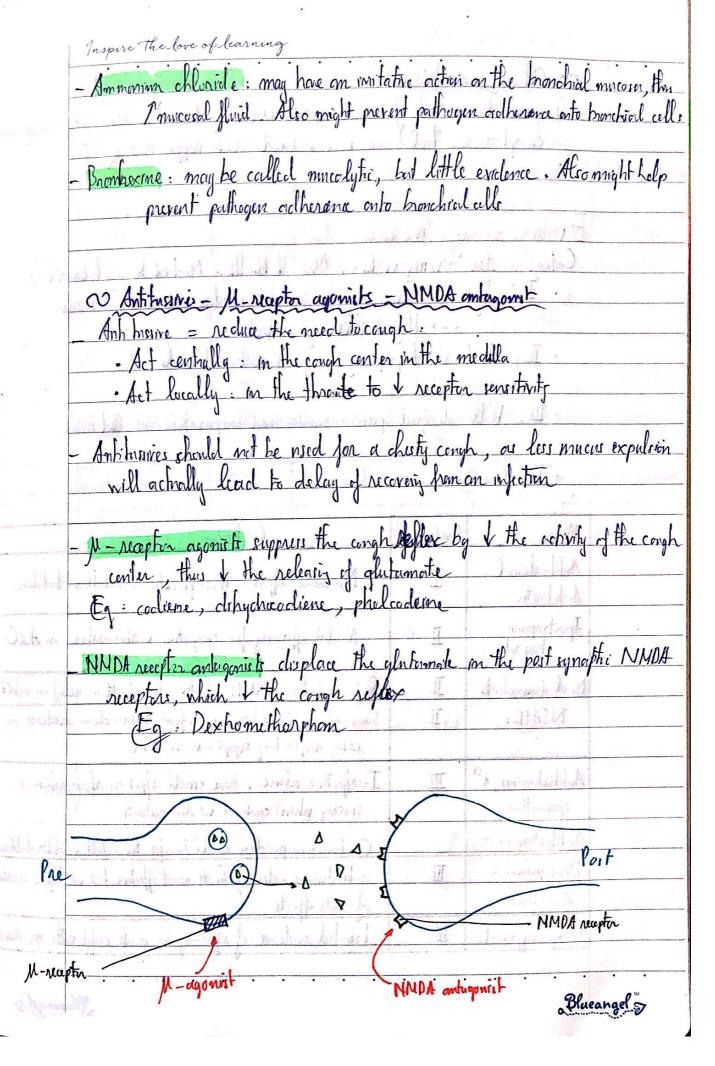

**Scanned with CamScanner** 

| Inspire the love                         | oflearning                                      |                                                                                                                                                                                                                                                                                                                                                                                                                                                                                                                                                                                                                                                                                                                                                                                                                                                                                                                                                                                                                                                                                                                                                                                                                                                                                                                                                                                                                                                                                                                                                                                                                                                                                                                                                                                                                                                                                                                                                                                                                                                                                                                                |                 | 1              |
|------------------------------------------|-------------------------------------------------|--------------------------------------------------------------------------------------------------------------------------------------------------------------------------------------------------------------------------------------------------------------------------------------------------------------------------------------------------------------------------------------------------------------------------------------------------------------------------------------------------------------------------------------------------------------------------------------------------------------------------------------------------------------------------------------------------------------------------------------------------------------------------------------------------------------------------------------------------------------------------------------------------------------------------------------------------------------------------------------------------------------------------------------------------------------------------------------------------------------------------------------------------------------------------------------------------------------------------------------------------------------------------------------------------------------------------------------------------------------------------------------------------------------------------------------------------------------------------------------------------------------------------------------------------------------------------------------------------------------------------------------------------------------------------------------------------------------------------------------------------------------------------------------------------------------------------------------------------------------------------------------------------------------------------------------------------------------------------------------------------------------------------------------------------------------------------------------------------------------------------------|-----------------|----------------|
| w Cough                                  |                                                 | Company of the compan |                 | • • • •        |
|                                          | s considered importan                           | t m remony loneium                                                                                                                                                                                                                                                                                                                                                                                                                                                                                                                                                                                                                                                                                                                                                                                                                                                                                                                                                                                                                                                                                                                                                                                                                                                                                                                                                                                                                                                                                                                                                                                                                                                                                                                                                                                                                                                                                                                                                                                                                                                                                                             | balies from     | the ling, bu   |
| chronic comph i                          | is non-beneficial i                             | ngeneral.                                                                                                                                                                                                                                                                                                                                                                                                                                                                                                                                                                                                                                                                                                                                                                                                                                                                                                                                                                                                                                                                                                                                                                                                                                                                                                                                                                                                                                                                                                                                                                                                                                                                                                                                                                                                                                                                                                                                                                                                                                                                                                                      |                 | 0 -            |
| - Mucus is clean                         | ed from the ling the RT, due to                 | thru coughing, n)                                                                                                                                                                                                                                                                                                                                                                                                                                                                                                                                                                                                                                                                                                                                                                                                                                                                                                                                                                                                                                                                                                                                                                                                                                                                                                                                                                                                                                                                                                                                                                                                                                                                                                                                                                                                                                                                                                                                                                                                                                                                                                              | hich can be fr  | 'ggered or     |
| probation to                             | the RT due to                                   | allergie reaction.                                                                                                                                                                                                                                                                                                                                                                                                                                                                                                                                                                                                                                                                                                                                                                                                                                                                                                                                                                                                                                                                                                                                                                                                                                                                                                                                                                                                                                                                                                                                                                                                                                                                                                                                                                                                                                                                                                                                                                                                                                                                                                             | COPD ash        | ma,            |
|                                          |                                                 | J Jay 18 1                                                                                                                                                                                                                                                                                                                                                                                                                                                                                                                                                                                                                                                                                                                                                                                                                                                                                                                                                                                                                                                                                                                                                                                                                                                                                                                                                                                                                                                                                                                                                                                                                                                                                                                                                                                                                                                                                                                                                                                                                                                                                                                     |                 | _              |
| - Instembs acti                          | rales acceptors on se                           | nsory newors to                                                                                                                                                                                                                                                                                                                                                                                                                                                                                                                                                                                                                                                                                                                                                                                                                                                                                                                                                                                                                                                                                                                                                                                                                                                                                                                                                                                                                                                                                                                                                                                                                                                                                                                                                                                                                                                                                                                                                                                                                                                                                                                | the cough con   | ter in the     |
| medulla                                  | rales acceptors on se<br>than sends effectent a | nersage back to                                                                                                                                                                                                                                                                                                                                                                                                                                                                                                                                                                                                                                                                                                                                                                                                                                                                                                                                                                                                                                                                                                                                                                                                                                                                                                                                                                                                                                                                                                                                                                                                                                                                                                                                                                                                                                                                                                                                                                                                                                                                                                                | the larynx &    | the muscle     |
| TO MITHING                               | CC (CILCIN ALSDWIJE                             |                                                                                                                                                                                                                                                                                                                                                                                                                                                                                                                                                                                                                                                                                                                                                                                                                                                                                                                                                                                                                                                                                                                                                                                                                                                                                                                                                                                                                                                                                                                                                                                                                                                                                                                                                                                                                                                                                                                                                                                                                                                                                                                                |                 |                |
| ( Pelvie sph                             | incles close to previ                           | ent montmence d                                                                                                                                                                                                                                                                                                                                                                                                                                                                                                                                                                                                                                                                                                                                                                                                                                                                                                                                                                                                                                                                                                                                                                                                                                                                                                                                                                                                                                                                                                                                                                                                                                                                                                                                                                                                                                                                                                                                                                                                                                                                                                                | ne to 1 absor   | mind presence) |
| ¥                                        | to district in                                  | - manage is                                                                                                                                                                                                                                                                                                                                                                                                                                                                                                                                                                                                                                                                                                                                                                                                                                                                                                                                                                                                                                                                                                                                                                                                                                                                                                                                                                                                                                                                                                                                                                                                                                                                                                                                                                                                                                                                                                                                                                                                                                                                                                                    |                 |                |
| - Varions recept                         | Fors in the Irochea                             | a throat can be                                                                                                                                                                                                                                                                                                                                                                                                                                                                                                                                                                                                                                                                                                                                                                                                                                                                                                                                                                                                                                                                                                                                                                                                                                                                                                                                                                                                                                                                                                                                                                                                                                                                                                                                                                                                                                                                                                                                                                                                                                                                                                                | cichivated by r | umeron stimuli |
| Say feely                                | N Park                                          | And the same                                                                                                                                                                                                                                                                                                                                                                                                                                                                                                                                                                                                                                                                                                                                                                                                                                                                                                                                                                                                                                                                                                                                                                                                                                                                                                                                                                                                                                                                                                                                                                                                                                                                                                                                                                                                                                                                                                                                                                                                                                                                                                                   |                 |                |
| Receptor                                 | Activat                                         | A STATE OF THE STA |                 |                |
| Nicotinie                                |                                                 | smirke)                                                                                                                                                                                                                                                                                                                                                                                                                                                                                                                                                                                                                                                                                                                                                                                                                                                                                                                                                                                                                                                                                                                                                                                                                                                                                                                                                                                                                                                                                                                                                                                                                                                                                                                                                                                                                                                                                                                                                                                                                                                                                                                        |                 | ]              |
| TRPAI                                    | J v v v                                         | vke (eg. acrolein)                                                                                                                                                                                                                                                                                                                                                                                                                                                                                                                                                                                                                                                                                                                                                                                                                                                                                                                                                                                                                                                                                                                                                                                                                                                                                                                                                                                                                                                                                                                                                                                                                                                                                                                                                                                                                                                                                                                                                                                                                                                                                                             |                 |                |
| TRPV1                                    | Inflommatory media                              | or (eg. brankykinn                                                                                                                                                                                                                                                                                                                                                                                                                                                                                                                                                                                                                                                                                                                                                                                                                                                                                                                                                                                                                                                                                                                                                                                                                                                                                                                                                                                                                                                                                                                                                                                                                                                                                                                                                                                                                                                                                                                                                                                                                                                                                                             | )               |                |
| EP.                                      | Prostrigla                                      |                                                                                                                                                                                                                                                                                                                                                                                                                                                                                                                                                                                                                                                                                                                                                                                                                                                                                                                                                                                                                                                                                                                                                                                                                                                                                                                                                                                                                                                                                                                                                                                                                                                                                                                                                                                                                                                                                                                                                                                                                                                                                                                                |                 |                |
| ASIC                                     | Aciel Chor                                      | refflix)                                                                                                                                                                                                                                                                                                                                                                                                                                                                                                                                                                                                                                                                                                                                                                                                                                                                                                                                                                                                                                                                                                                                                                                                                                                                                                                                                                                                                                                                                                                                                                                                                                                                                                                                                                                                                                                                                                                                                                                                                                                                                                                       |                 |                |
| HA                                       | Historine (                                     | allergy)                                                                                                                                                                                                                                                                                                                                                                                                                                                                                                                                                                                                                                                                                                                                                                                                                                                                                                                                                                                                                                                                                                                                                                                                                                                                                                                                                                                                                                                                                                                                                                                                                                                                                                                                                                                                                                                                                                                                                                                                                                                                                                                       |                 |                |
|                                          |                                                 |                                                                                                                                                                                                                                                                                                                                                                                                                                                                                                                                                                                                                                                                                                                                                                                                                                                                                                                                                                                                                                                                                                                                                                                                                                                                                                                                                                                                                                                                                                                                                                                                                                                                                                                                                                                                                                                                                                                                                                                                                                                                                                                                |                 |                |
| Sime receptor                            | s in the cough co                               | nder are desponsit                                                                                                                                                                                                                                                                                                                                                                                                                                                                                                                                                                                                                                                                                                                                                                                                                                                                                                                                                                                                                                                                                                                                                                                                                                                                                                                                                                                                                                                                                                                                                                                                                                                                                                                                                                                                                                                                                                                                                                                                                                                                                                             | ble for tursi   | ve response:   |
| T 0 +                                    | Activo                                          | der dela                                                                                                                                                                                                                                                                                                                                                                                                                                                                                                                                                                                                                                                                                                                                                                                                                                                                                                                                                                                                                                                                                                                                                                                                                                                                                                                                                                                                                                                                                                                                                                                                                                                                                                                                                                                                                                                                                                                                                                                                                                                                                                                       | Respons         | e 1            |
| Receptor                                 | 20-32-15 AV 1W                                  |                                                                                                                                                                                                                                                                                                                                                                                                                                                                                                                                                                                                                                                                                                                                                                                                                                                                                                                                                                                                                                                                                                                                                                                                                                                                                                                                                                                                                                                                                                                                                                                                                                                                                                                                                                                                                                                                                                                                                                                                                                                                                                                                | 1 congl         |                |
|                                          | 100                                             |                                                                                                                                                                                                                                                                                                                                                                                                                                                                                                                                                                                                                                                                                                                                                                                                                                                                                                                                                                                                                                                                                                                                                                                                                                                                                                                                                                                                                                                                                                                                                                                                                                                                                                                                                                                                                                                                                                                                                                                                                                                                                                                                | 1 cough         |                |
| NMDA reagi                               | rus   Charles                                   | #1 - + /                                                                                                                                                                                                                                                                                                                                                                                                                                                                                                                                                                                                                                                                                                                                                                                                                                                                                                                                                                                                                                                                                                                                                                                                                                                                                                                                                                                                                                                                                                                                                                                                                                                                                                                                                                                                                                                                                                                                                                                                                                                                                                                       | i della.        |                |
| 10 10 10 10 10 10 10 10 10 10 10 10 10 1 |                                                 | L                                                                                                                                                                                                                                                                                                                                                                                                                                                                                                                                                                                                                                                                                                                                                                                                                                                                                                                                                                                                                                                                                                                                                                                                                                                                                                                                                                                                                                                                                                                                                                                                                                                                                                                                                                                                                                                                                                                                                                                                                                                                                                                              | TIRT classic    | couch is more  |
| While acute con                          | ugh is more relevant                            | 10 Acceptors in the                                                                                                                                                                                                                                                                                                                                                                                                                                                                                                                                                                                                                                                                                                                                                                                                                                                                                                                                                                                                                                                                                                                                                                                                                                                                                                                                                                                                                                                                                                                                                                                                                                                                                                                                                                                                                                                                                                                                                                                                                                                                                                            | LINI, WWW       | COMPLE 13 HAD  |
| aurociated w                             | I caugh receptor in                             | the nonon system                                                                                                                                                                                                                                                                                                                                                                                                                                                                                                                                                                                                                                                                                                                                                                                                                                                                                                                                                                                                                                                                                                                                                                                                                                                                                                                                                                                                                                                                                                                                                                                                                                                                                                                                                                                                                                                                                                                                                                                                                                                                                                               | generary.       |                |
|                                          |                                                 |                                                                                                                                                                                                                                                                                                                                                                                                                                                                                                                                                                                                                                                                                                                                                                                                                                                                                                                                                                                                                                                                                                                                                                                                                                                                                                                                                                                                                                                                                                                                                                                                                                                                                                                                                                                                                                                                                                                                                                                                                                                                                                                                |                 |                |
|                                          |                                                 |                                                                                                                                                                                                                                                                                                                                                                                                                                                                                                                                                                                                                                                                                                                                                                                                                                                                                                                                                                                                                                                                                                                                                                                                                                                                                                                                                                                                                                                                                                                                                                                                                                                                                                                                                                                                                                                                                                                                                                                                                                                                                                                                | B               | lueangel 5     |