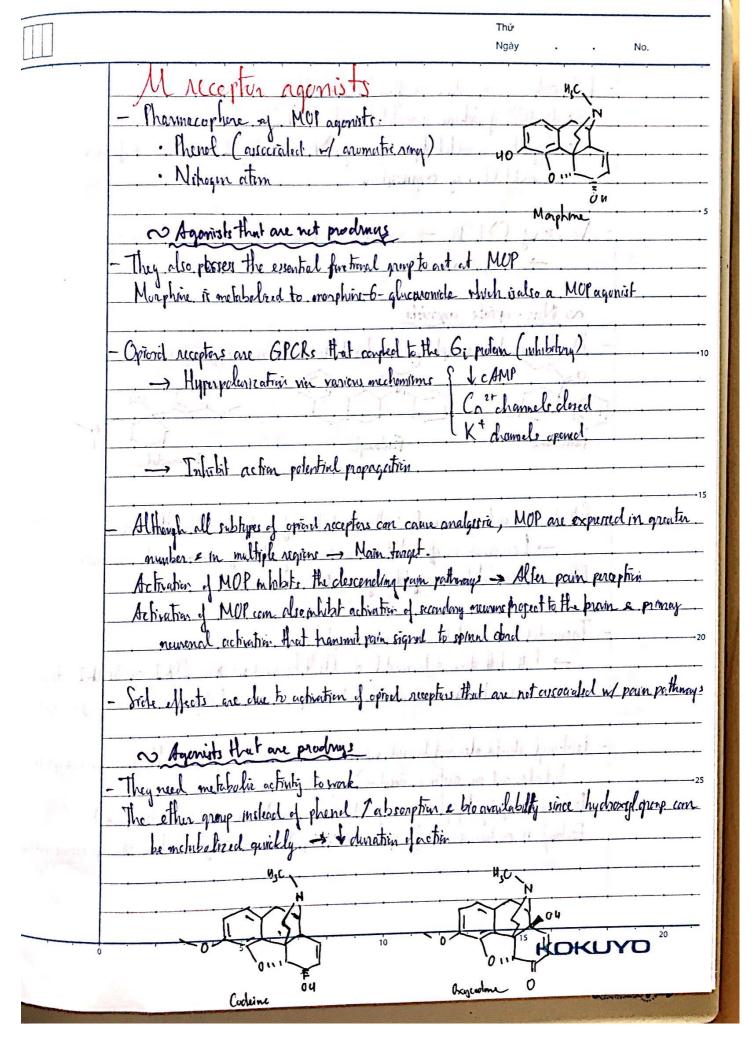

**Scanned with CamScanner** 

| Inspire the love                         | oflearning                                      |                                                                                                                                                                                                                                                                                                                                                                                                                                                                                                                                                                                                                                                                                                                                                                                                                                                                                                                                                                                                                                                                                                                                                                                                                                                                                                                                                                                                                                                                                                                                                                                                                                                                                                                                                                                                                                                                                                                                                                                                                                                                                                                                |                 | 1              |
|------------------------------------------|-------------------------------------------------|--------------------------------------------------------------------------------------------------------------------------------------------------------------------------------------------------------------------------------------------------------------------------------------------------------------------------------------------------------------------------------------------------------------------------------------------------------------------------------------------------------------------------------------------------------------------------------------------------------------------------------------------------------------------------------------------------------------------------------------------------------------------------------------------------------------------------------------------------------------------------------------------------------------------------------------------------------------------------------------------------------------------------------------------------------------------------------------------------------------------------------------------------------------------------------------------------------------------------------------------------------------------------------------------------------------------------------------------------------------------------------------------------------------------------------------------------------------------------------------------------------------------------------------------------------------------------------------------------------------------------------------------------------------------------------------------------------------------------------------------------------------------------------------------------------------------------------------------------------------------------------------------------------------------------------------------------------------------------------------------------------------------------------------------------------------------------------------------------------------------------------|-----------------|----------------|
| w Cough                                  |                                                 | Company of the compan |                 | • • • •        |
|                                          | s considered importan                           | t m remony loneium                                                                                                                                                                                                                                                                                                                                                                                                                                                                                                                                                                                                                                                                                                                                                                                                                                                                                                                                                                                                                                                                                                                                                                                                                                                                                                                                                                                                                                                                                                                                                                                                                                                                                                                                                                                                                                                                                                                                                                                                                                                                                                             | balies from     | the ling, bu   |
| chronic comph i                          | is non-beneficial i                             | ngeneral.                                                                                                                                                                                                                                                                                                                                                                                                                                                                                                                                                                                                                                                                                                                                                                                                                                                                                                                                                                                                                                                                                                                                                                                                                                                                                                                                                                                                                                                                                                                                                                                                                                                                                                                                                                                                                                                                                                                                                                                                                                                                                                                      |                 | 0 -            |
| - Mucus is clean                         | ed from the ling the RT, due to                 | thru coughing, n)                                                                                                                                                                                                                                                                                                                                                                                                                                                                                                                                                                                                                                                                                                                                                                                                                                                                                                                                                                                                                                                                                                                                                                                                                                                                                                                                                                                                                                                                                                                                                                                                                                                                                                                                                                                                                                                                                                                                                                                                                                                                                                              | hich can be fr  | 'ggered or     |
| probation to                             | the RT due to                                   | allergie reaction.                                                                                                                                                                                                                                                                                                                                                                                                                                                                                                                                                                                                                                                                                                                                                                                                                                                                                                                                                                                                                                                                                                                                                                                                                                                                                                                                                                                                                                                                                                                                                                                                                                                                                                                                                                                                                                                                                                                                                                                                                                                                                                             | COPD ash        | ma,            |
|                                          |                                                 | J Jay 18 1                                                                                                                                                                                                                                                                                                                                                                                                                                                                                                                                                                                                                                                                                                                                                                                                                                                                                                                                                                                                                                                                                                                                                                                                                                                                                                                                                                                                                                                                                                                                                                                                                                                                                                                                                                                                                                                                                                                                                                                                                                                                                                                     |                 | _              |
| - Instembs acti                          | rales acceptors on se                           | nsory newors to                                                                                                                                                                                                                                                                                                                                                                                                                                                                                                                                                                                                                                                                                                                                                                                                                                                                                                                                                                                                                                                                                                                                                                                                                                                                                                                                                                                                                                                                                                                                                                                                                                                                                                                                                                                                                                                                                                                                                                                                                                                                                                                | the cough con   | ter in the     |
| medulla                                  | rales acceptors on se<br>than sends effectent a | nersage back to                                                                                                                                                                                                                                                                                                                                                                                                                                                                                                                                                                                                                                                                                                                                                                                                                                                                                                                                                                                                                                                                                                                                                                                                                                                                                                                                                                                                                                                                                                                                                                                                                                                                                                                                                                                                                                                                                                                                                                                                                                                                                                                | the larynx &    | the muscle     |
| TO MITHING                               | CC (CILCIN ALSDWIJE                             |                                                                                                                                                                                                                                                                                                                                                                                                                                                                                                                                                                                                                                                                                                                                                                                                                                                                                                                                                                                                                                                                                                                                                                                                                                                                                                                                                                                                                                                                                                                                                                                                                                                                                                                                                                                                                                                                                                                                                                                                                                                                                                                                |                 |                |
| ( Pelvie sph                             | incles close to previ                           | ent montmence d                                                                                                                                                                                                                                                                                                                                                                                                                                                                                                                                                                                                                                                                                                                                                                                                                                                                                                                                                                                                                                                                                                                                                                                                                                                                                                                                                                                                                                                                                                                                                                                                                                                                                                                                                                                                                                                                                                                                                                                                                                                                                                                | ne to 1 absor   | mind presence) |
| ¥                                        | to district in                                  | - manage is                                                                                                                                                                                                                                                                                                                                                                                                                                                                                                                                                                                                                                                                                                                                                                                                                                                                                                                                                                                                                                                                                                                                                                                                                                                                                                                                                                                                                                                                                                                                                                                                                                                                                                                                                                                                                                                                                                                                                                                                                                                                                                                    |                 |                |
| - Varions recept                         | Fors in the Irochea                             | a throat can be                                                                                                                                                                                                                                                                                                                                                                                                                                                                                                                                                                                                                                                                                                                                                                                                                                                                                                                                                                                                                                                                                                                                                                                                                                                                                                                                                                                                                                                                                                                                                                                                                                                                                                                                                                                                                                                                                                                                                                                                                                                                                                                | cichivated by r | umeron stimuli |
| Say feely                                | N Park                                          | And the same                                                                                                                                                                                                                                                                                                                                                                                                                                                                                                                                                                                                                                                                                                                                                                                                                                                                                                                                                                                                                                                                                                                                                                                                                                                                                                                                                                                                                                                                                                                                                                                                                                                                                                                                                                                                                                                                                                                                                                                                                                                                                                                   |                 |                |
| Receptor                                 | Activat                                         | A STATE OF THE STA |                 |                |
| Nicotinie                                |                                                 | smirke)                                                                                                                                                                                                                                                                                                                                                                                                                                                                                                                                                                                                                                                                                                                                                                                                                                                                                                                                                                                                                                                                                                                                                                                                                                                                                                                                                                                                                                                                                                                                                                                                                                                                                                                                                                                                                                                                                                                                                                                                                                                                                                                        |                 | ]              |
| TRPAI                                    | J v v v                                         | vke (eg. acrolein)                                                                                                                                                                                                                                                                                                                                                                                                                                                                                                                                                                                                                                                                                                                                                                                                                                                                                                                                                                                                                                                                                                                                                                                                                                                                                                                                                                                                                                                                                                                                                                                                                                                                                                                                                                                                                                                                                                                                                                                                                                                                                                             |                 |                |
| TRPV1                                    | Inflommatory media                              | or (eg. brankykinn                                                                                                                                                                                                                                                                                                                                                                                                                                                                                                                                                                                                                                                                                                                                                                                                                                                                                                                                                                                                                                                                                                                                                                                                                                                                                                                                                                                                                                                                                                                                                                                                                                                                                                                                                                                                                                                                                                                                                                                                                                                                                                             | )               |                |
| EP.                                      | Prostrigla                                      |                                                                                                                                                                                                                                                                                                                                                                                                                                                                                                                                                                                                                                                                                                                                                                                                                                                                                                                                                                                                                                                                                                                                                                                                                                                                                                                                                                                                                                                                                                                                                                                                                                                                                                                                                                                                                                                                                                                                                                                                                                                                                                                                |                 |                |
| ASIC                                     | Aciel Chor                                      | refflix)                                                                                                                                                                                                                                                                                                                                                                                                                                                                                                                                                                                                                                                                                                                                                                                                                                                                                                                                                                                                                                                                                                                                                                                                                                                                                                                                                                                                                                                                                                                                                                                                                                                                                                                                                                                                                                                                                                                                                                                                                                                                                                                       |                 |                |
| HA                                       | Historine (                                     | allergy)                                                                                                                                                                                                                                                                                                                                                                                                                                                                                                                                                                                                                                                                                                                                                                                                                                                                                                                                                                                                                                                                                                                                                                                                                                                                                                                                                                                                                                                                                                                                                                                                                                                                                                                                                                                                                                                                                                                                                                                                                                                                                                                       |                 |                |
|                                          |                                                 |                                                                                                                                                                                                                                                                                                                                                                                                                                                                                                                                                                                                                                                                                                                                                                                                                                                                                                                                                                                                                                                                                                                                                                                                                                                                                                                                                                                                                                                                                                                                                                                                                                                                                                                                                                                                                                                                                                                                                                                                                                                                                                                                |                 |                |
| Sime receptor                            | s in the cough co                               | nder are desponsit                                                                                                                                                                                                                                                                                                                                                                                                                                                                                                                                                                                                                                                                                                                                                                                                                                                                                                                                                                                                                                                                                                                                                                                                                                                                                                                                                                                                                                                                                                                                                                                                                                                                                                                                                                                                                                                                                                                                                                                                                                                                                                             | ble for tursi   | ve response:   |
| T 0 +                                    | Activo                                          | der dela                                                                                                                                                                                                                                                                                                                                                                                                                                                                                                                                                                                                                                                                                                                                                                                                                                                                                                                                                                                                                                                                                                                                                                                                                                                                                                                                                                                                                                                                                                                                                                                                                                                                                                                                                                                                                                                                                                                                                                                                                                                                                                                       | Respons         | e 1            |
| Receptor                                 | 20-32-15 AV 1W                                  |                                                                                                                                                                                                                                                                                                                                                                                                                                                                                                                                                                                                                                                                                                                                                                                                                                                                                                                                                                                                                                                                                                                                                                                                                                                                                                                                                                                                                                                                                                                                                                                                                                                                                                                                                                                                                                                                                                                                                                                                                                                                                                                                | 1 congl         |                |
|                                          | 100                                             |                                                                                                                                                                                                                                                                                                                                                                                                                                                                                                                                                                                                                                                                                                                                                                                                                                                                                                                                                                                                                                                                                                                                                                                                                                                                                                                                                                                                                                                                                                                                                                                                                                                                                                                                                                                                                                                                                                                                                                                                                                                                                                                                | 1 cough         |                |
| NMDA reagi                               | rus   Charles                                   | #1 - + /                                                                                                                                                                                                                                                                                                                                                                                                                                                                                                                                                                                                                                                                                                                                                                                                                                                                                                                                                                                                                                                                                                                                                                                                                                                                                                                                                                                                                                                                                                                                                                                                                                                                                                                                                                                                                                                                                                                                                                                                                                                                                                                       | i della.        |                |
| 10 10 10 10 10 10 10 10 10 10 10 10 10 1 |                                                 | L                                                                                                                                                                                                                                                                                                                                                                                                                                                                                                                                                                                                                                                                                                                                                                                                                                                                                                                                                                                                                                                                                                                                                                                                                                                                                                                                                                                                                                                                                                                                                                                                                                                                                                                                                                                                                                                                                                                                                                                                                                                                                                                              | TIRT classic    | couch is more  |
| While acute con                          | ugh is more relevant                            | 10 Acceptors in the                                                                                                                                                                                                                                                                                                                                                                                                                                                                                                                                                                                                                                                                                                                                                                                                                                                                                                                                                                                                                                                                                                                                                                                                                                                                                                                                                                                                                                                                                                                                                                                                                                                                                                                                                                                                                                                                                                                                                                                                                                                                                                            | LINI, WWW       | COMPLE 13 HAD  |
| aurociated w                             | I caugh receptor in                             | the nonon system                                                                                                                                                                                                                                                                                                                                                                                                                                                                                                                                                                                                                                                                                                                                                                                                                                                                                                                                                                                                                                                                                                                                                                                                                                                                                                                                                                                                                                                                                                                                                                                                                                                                                                                                                                                                                                                                                                                                                                                                                                                                                                               | generary.       |                |
|                                          |                                                 |                                                                                                                                                                                                                                                                                                                                                                                                                                                                                                                                                                                                                                                                                                                                                                                                                                                                                                                                                                                                                                                                                                                                                                                                                                                                                                                                                                                                                                                                                                                                                                                                                                                                                                                                                                                                                                                                                                                                                                                                                                                                                                                                |                 |                |
|                                          |                                                 |                                                                                                                                                                                                                                                                                                                                                                                                                                                                                                                                                                                                                                                                                                                                                                                                                                                                                                                                                                                                                                                                                                                                                                                                                                                                                                                                                                                                                                                                                                                                                                                                                                                                                                                                                                                                                                                                                                                                                                                                                                                                                                                                | B               | lueangel 5     |