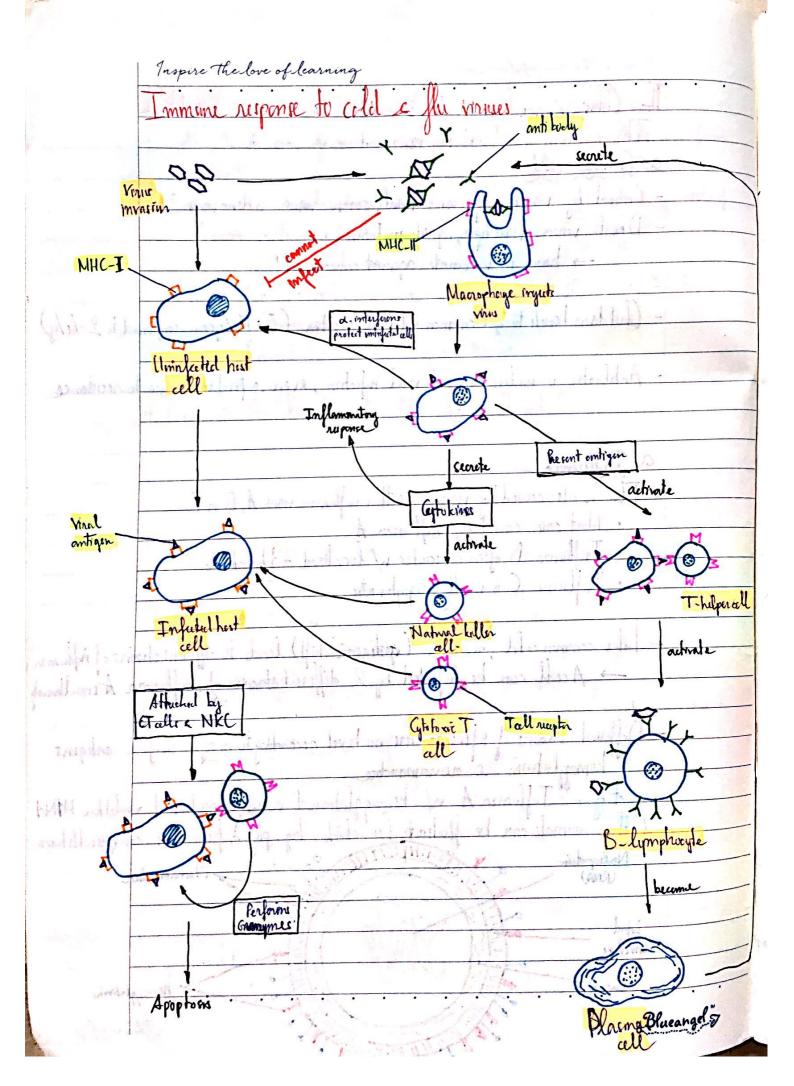

|



**Scanned with CamScanner** 







|