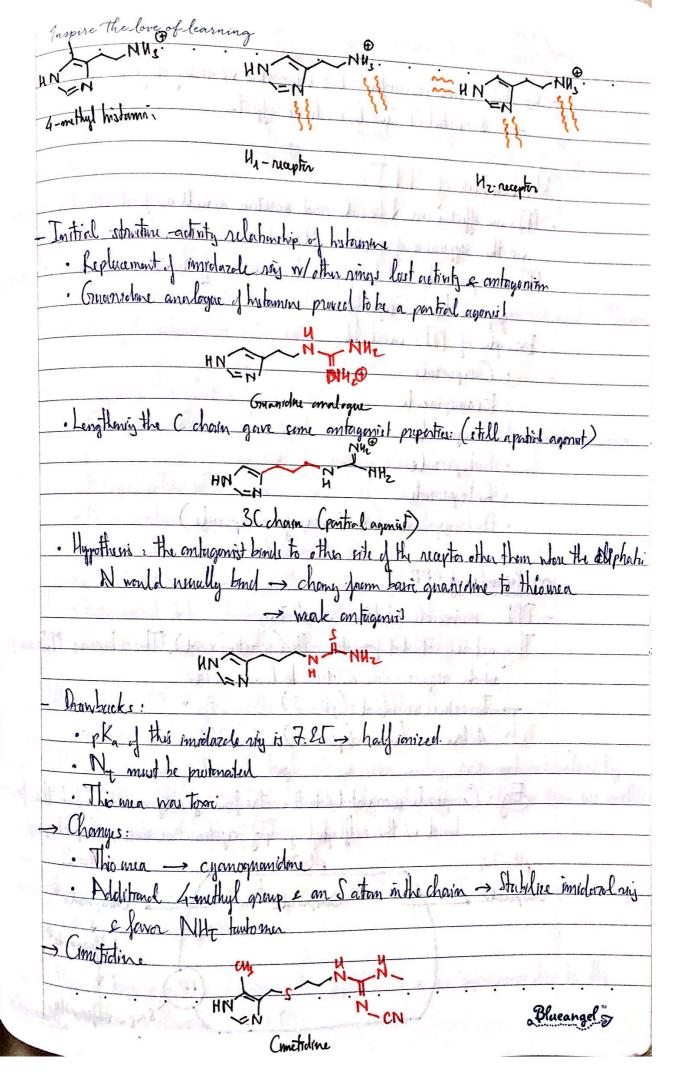

**Scanned with CamScanner** 

| Inspire the love                         | oflearning                                      |                                                                                                                                                                                                                                                                                                                                                                                                                                                                                                                                                                                                                                                                                                                                                                                                                                                                                                                                                                                                                                                                                                                                                                                                                                                                                                                                                                                                                                                                                                                                                                                                                                                                                                                                                                                                                                                                                                                                                                                                                                                                                                                                |                 | 1              |
|------------------------------------------|-------------------------------------------------|--------------------------------------------------------------------------------------------------------------------------------------------------------------------------------------------------------------------------------------------------------------------------------------------------------------------------------------------------------------------------------------------------------------------------------------------------------------------------------------------------------------------------------------------------------------------------------------------------------------------------------------------------------------------------------------------------------------------------------------------------------------------------------------------------------------------------------------------------------------------------------------------------------------------------------------------------------------------------------------------------------------------------------------------------------------------------------------------------------------------------------------------------------------------------------------------------------------------------------------------------------------------------------------------------------------------------------------------------------------------------------------------------------------------------------------------------------------------------------------------------------------------------------------------------------------------------------------------------------------------------------------------------------------------------------------------------------------------------------------------------------------------------------------------------------------------------------------------------------------------------------------------------------------------------------------------------------------------------------------------------------------------------------------------------------------------------------------------------------------------------------|-----------------|----------------|
| w Cough                                  |                                                 | Company of the compan |                 | • • • •        |
|                                          | s considered importan                           | t m remony loneium                                                                                                                                                                                                                                                                                                                                                                                                                                                                                                                                                                                                                                                                                                                                                                                                                                                                                                                                                                                                                                                                                                                                                                                                                                                                                                                                                                                                                                                                                                                                                                                                                                                                                                                                                                                                                                                                                                                                                                                                                                                                                                             | balies from     | the ling, bu   |
| chronic comph i                          | is non-beneficial i                             | ngeneral.                                                                                                                                                                                                                                                                                                                                                                                                                                                                                                                                                                                                                                                                                                                                                                                                                                                                                                                                                                                                                                                                                                                                                                                                                                                                                                                                                                                                                                                                                                                                                                                                                                                                                                                                                                                                                                                                                                                                                                                                                                                                                                                      |                 | 0 -            |
| - Mucus is clean                         | ed from the ling the RT, due to                 | thru coughing, n)                                                                                                                                                                                                                                                                                                                                                                                                                                                                                                                                                                                                                                                                                                                                                                                                                                                                                                                                                                                                                                                                                                                                                                                                                                                                                                                                                                                                                                                                                                                                                                                                                                                                                                                                                                                                                                                                                                                                                                                                                                                                                                              | hich can be fr  | 'ggered or     |
| probation to                             | the RT due to                                   | allergie reaction.                                                                                                                                                                                                                                                                                                                                                                                                                                                                                                                                                                                                                                                                                                                                                                                                                                                                                                                                                                                                                                                                                                                                                                                                                                                                                                                                                                                                                                                                                                                                                                                                                                                                                                                                                                                                                                                                                                                                                                                                                                                                                                             | COPD ash        | ma,            |
|                                          |                                                 | J Jay 18 1                                                                                                                                                                                                                                                                                                                                                                                                                                                                                                                                                                                                                                                                                                                                                                                                                                                                                                                                                                                                                                                                                                                                                                                                                                                                                                                                                                                                                                                                                                                                                                                                                                                                                                                                                                                                                                                                                                                                                                                                                                                                                                                     |                 | _              |
| - Instembs acti                          | rales acceptors on se                           | nsory newors to                                                                                                                                                                                                                                                                                                                                                                                                                                                                                                                                                                                                                                                                                                                                                                                                                                                                                                                                                                                                                                                                                                                                                                                                                                                                                                                                                                                                                                                                                                                                                                                                                                                                                                                                                                                                                                                                                                                                                                                                                                                                                                                | the cough con   | ter in the     |
| medulla                                  | rales acceptors on se<br>than sends effectent a | nersage back to                                                                                                                                                                                                                                                                                                                                                                                                                                                                                                                                                                                                                                                                                                                                                                                                                                                                                                                                                                                                                                                                                                                                                                                                                                                                                                                                                                                                                                                                                                                                                                                                                                                                                                                                                                                                                                                                                                                                                                                                                                                                                                                | the larynx &    | the muscle     |
| TO MITHING                               | CC (CILCIN ALSDWIJE                             |                                                                                                                                                                                                                                                                                                                                                                                                                                                                                                                                                                                                                                                                                                                                                                                                                                                                                                                                                                                                                                                                                                                                                                                                                                                                                                                                                                                                                                                                                                                                                                                                                                                                                                                                                                                                                                                                                                                                                                                                                                                                                                                                |                 |                |
| ( Pelvie sph                             | incles close to previ                           | ent montmence d                                                                                                                                                                                                                                                                                                                                                                                                                                                                                                                                                                                                                                                                                                                                                                                                                                                                                                                                                                                                                                                                                                                                                                                                                                                                                                                                                                                                                                                                                                                                                                                                                                                                                                                                                                                                                                                                                                                                                                                                                                                                                                                | ne to 1 absor   | mind presence) |
| ¥                                        | to district in                                  | - manage is                                                                                                                                                                                                                                                                                                                                                                                                                                                                                                                                                                                                                                                                                                                                                                                                                                                                                                                                                                                                                                                                                                                                                                                                                                                                                                                                                                                                                                                                                                                                                                                                                                                                                                                                                                                                                                                                                                                                                                                                                                                                                                                    |                 |                |
| - Varions recept                         | Fors in the Irochea                             | a throat can be                                                                                                                                                                                                                                                                                                                                                                                                                                                                                                                                                                                                                                                                                                                                                                                                                                                                                                                                                                                                                                                                                                                                                                                                                                                                                                                                                                                                                                                                                                                                                                                                                                                                                                                                                                                                                                                                                                                                                                                                                                                                                                                | cichivated by r | umeron stimuli |
| Say feely                                | N Park                                          | And the same                                                                                                                                                                                                                                                                                                                                                                                                                                                                                                                                                                                                                                                                                                                                                                                                                                                                                                                                                                                                                                                                                                                                                                                                                                                                                                                                                                                                                                                                                                                                                                                                                                                                                                                                                                                                                                                                                                                                                                                                                                                                                                                   |                 |                |
| Receptor                                 | Activat                                         | A STATE OF THE STA |                 |                |
| Nicotinie                                |                                                 | smirke)                                                                                                                                                                                                                                                                                                                                                                                                                                                                                                                                                                                                                                                                                                                                                                                                                                                                                                                                                                                                                                                                                                                                                                                                                                                                                                                                                                                                                                                                                                                                                                                                                                                                                                                                                                                                                                                                                                                                                                                                                                                                                                                        |                 | ]              |
| TRPAI                                    | J v v v                                         | vke (eg. acrolein)                                                                                                                                                                                                                                                                                                                                                                                                                                                                                                                                                                                                                                                                                                                                                                                                                                                                                                                                                                                                                                                                                                                                                                                                                                                                                                                                                                                                                                                                                                                                                                                                                                                                                                                                                                                                                                                                                                                                                                                                                                                                                                             |                 |                |
| TRPV1                                    | Inflommatory media                              | or (eg. brankykinn                                                                                                                                                                                                                                                                                                                                                                                                                                                                                                                                                                                                                                                                                                                                                                                                                                                                                                                                                                                                                                                                                                                                                                                                                                                                                                                                                                                                                                                                                                                                                                                                                                                                                                                                                                                                                                                                                                                                                                                                                                                                                                             | )               |                |
| EP.                                      | Prostrigla                                      |                                                                                                                                                                                                                                                                                                                                                                                                                                                                                                                                                                                                                                                                                                                                                                                                                                                                                                                                                                                                                                                                                                                                                                                                                                                                                                                                                                                                                                                                                                                                                                                                                                                                                                                                                                                                                                                                                                                                                                                                                                                                                                                                |                 |                |
| ASIC                                     | Aciel Chor                                      | refflix)                                                                                                                                                                                                                                                                                                                                                                                                                                                                                                                                                                                                                                                                                                                                                                                                                                                                                                                                                                                                                                                                                                                                                                                                                                                                                                                                                                                                                                                                                                                                                                                                                                                                                                                                                                                                                                                                                                                                                                                                                                                                                                                       |                 |                |
| HA                                       | Historine (                                     | allergy)                                                                                                                                                                                                                                                                                                                                                                                                                                                                                                                                                                                                                                                                                                                                                                                                                                                                                                                                                                                                                                                                                                                                                                                                                                                                                                                                                                                                                                                                                                                                                                                                                                                                                                                                                                                                                                                                                                                                                                                                                                                                                                                       |                 |                |
|                                          |                                                 |                                                                                                                                                                                                                                                                                                                                                                                                                                                                                                                                                                                                                                                                                                                                                                                                                                                                                                                                                                                                                                                                                                                                                                                                                                                                                                                                                                                                                                                                                                                                                                                                                                                                                                                                                                                                                                                                                                                                                                                                                                                                                                                                |                 |                |
| Sime receptor                            | s in the cough co                               | nder are desponsit                                                                                                                                                                                                                                                                                                                                                                                                                                                                                                                                                                                                                                                                                                                                                                                                                                                                                                                                                                                                                                                                                                                                                                                                                                                                                                                                                                                                                                                                                                                                                                                                                                                                                                                                                                                                                                                                                                                                                                                                                                                                                                             | ble for tursi   | ve response:   |
| T 0 +                                    | Activo                                          | der dela                                                                                                                                                                                                                                                                                                                                                                                                                                                                                                                                                                                                                                                                                                                                                                                                                                                                                                                                                                                                                                                                                                                                                                                                                                                                                                                                                                                                                                                                                                                                                                                                                                                                                                                                                                                                                                                                                                                                                                                                                                                                                                                       | Respons         | e 1            |
| Receptor                                 | 20-32-15 AV 1W                                  |                                                                                                                                                                                                                                                                                                                                                                                                                                                                                                                                                                                                                                                                                                                                                                                                                                                                                                                                                                                                                                                                                                                                                                                                                                                                                                                                                                                                                                                                                                                                                                                                                                                                                                                                                                                                                                                                                                                                                                                                                                                                                                                                | 1 congl         |                |
|                                          | 100                                             |                                                                                                                                                                                                                                                                                                                                                                                                                                                                                                                                                                                                                                                                                                                                                                                                                                                                                                                                                                                                                                                                                                                                                                                                                                                                                                                                                                                                                                                                                                                                                                                                                                                                                                                                                                                                                                                                                                                                                                                                                                                                                                                                | 1 cough         |                |
| NMDA reagi                               | rus   Charles                                   | #1 - + /                                                                                                                                                                                                                                                                                                                                                                                                                                                                                                                                                                                                                                                                                                                                                                                                                                                                                                                                                                                                                                                                                                                                                                                                                                                                                                                                                                                                                                                                                                                                                                                                                                                                                                                                                                                                                                                                                                                                                                                                                                                                                                                       | i della.        |                |
| 10 10 10 10 10 10 10 10 10 10 10 10 10 1 |                                                 | L                                                                                                                                                                                                                                                                                                                                                                                                                                                                                                                                                                                                                                                                                                                                                                                                                                                                                                                                                                                                                                                                                                                                                                                                                                                                                                                                                                                                                                                                                                                                                                                                                                                                                                                                                                                                                                                                                                                                                                                                                                                                                                                              | TIRT classic    | couch is more  |
| While acute con                          | ugh is more relevant                            | 10 Acceptors in the                                                                                                                                                                                                                                                                                                                                                                                                                                                                                                                                                                                                                                                                                                                                                                                                                                                                                                                                                                                                                                                                                                                                                                                                                                                                                                                                                                                                                                                                                                                                                                                                                                                                                                                                                                                                                                                                                                                                                                                                                                                                                                            | LINI, WWW       | COMPLE 13 HAD  |
| aurociated w                             | I caugh receptor in                             | the nonon system                                                                                                                                                                                                                                                                                                                                                                                                                                                                                                                                                                                                                                                                                                                                                                                                                                                                                                                                                                                                                                                                                                                                                                                                                                                                                                                                                                                                                                                                                                                                                                                                                                                                                                                                                                                                                                                                                                                                                                                                                                                                                                               | generary.       |                |
|                                          |                                                 |                                                                                                                                                                                                                                                                                                                                                                                                                                                                                                                                                                                                                                                                                                                                                                                                                                                                                                                                                                                                                                                                                                                                                                                                                                                                                                                                                                                                                                                                                                                                                                                                                                                                                                                                                                                                                                                                                                                                                                                                                                                                                                                                |                 |                |
|                                          |                                                 |                                                                                                                                                                                                                                                                                                                                                                                                                                                                                                                                                                                                                                                                                                                                                                                                                                                                                                                                                                                                                                                                                                                                                                                                                                                                                                                                                                                                                                                                                                                                                                                                                                                                                                                                                                                                                                                                                                                                                                                                                                                                                                                                | B               | lueangel 5     |