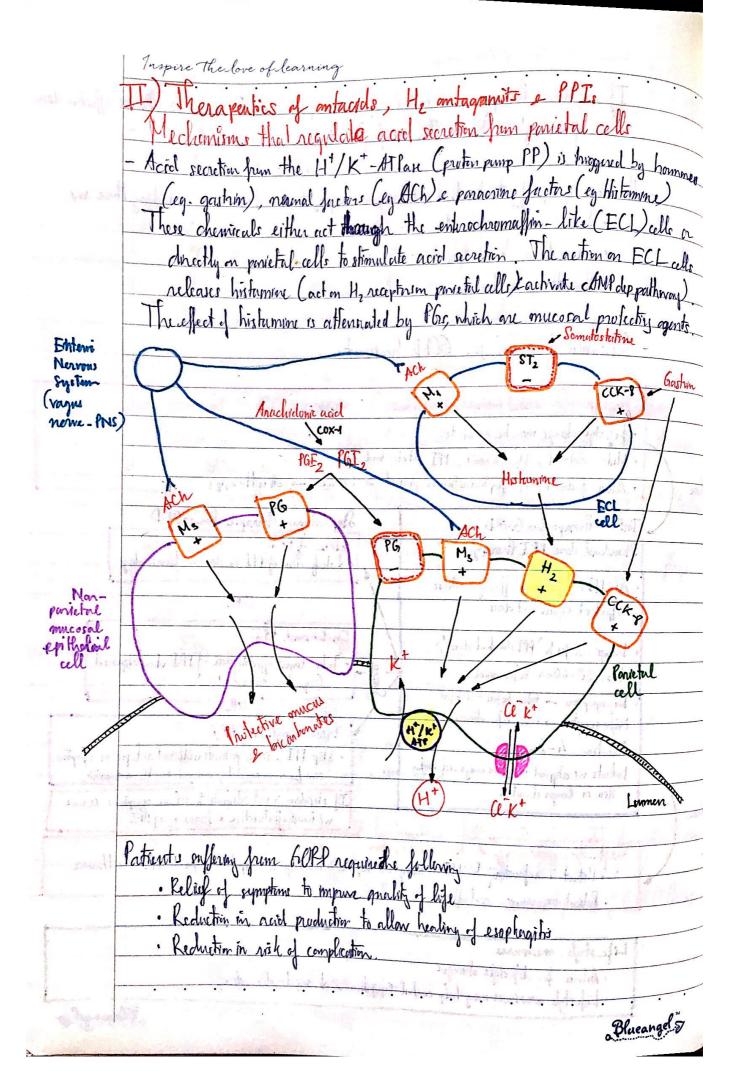

**Scanned with CamScanner** 

| Inspire the love                         | oflearning                                      |                                                                                                                                                                                                                                                                                                                                                                                                                                                                                                                                                                                                                                                                                                                                                                                                                                                                                                                                                                                                                                                                                                                                                                                                                                                                                                                                                                                                                                                                                                                                                                                                                                                                                                                                                                                                                                                                                                                                                                                                                                                                                                                                |                 | 1              |
|------------------------------------------|-------------------------------------------------|--------------------------------------------------------------------------------------------------------------------------------------------------------------------------------------------------------------------------------------------------------------------------------------------------------------------------------------------------------------------------------------------------------------------------------------------------------------------------------------------------------------------------------------------------------------------------------------------------------------------------------------------------------------------------------------------------------------------------------------------------------------------------------------------------------------------------------------------------------------------------------------------------------------------------------------------------------------------------------------------------------------------------------------------------------------------------------------------------------------------------------------------------------------------------------------------------------------------------------------------------------------------------------------------------------------------------------------------------------------------------------------------------------------------------------------------------------------------------------------------------------------------------------------------------------------------------------------------------------------------------------------------------------------------------------------------------------------------------------------------------------------------------------------------------------------------------------------------------------------------------------------------------------------------------------------------------------------------------------------------------------------------------------------------------------------------------------------------------------------------------------|-----------------|----------------|
| w Cough                                  |                                                 | Company of the compan |                 | • • • •        |
|                                          | s considered importan                           | t m remony loneium                                                                                                                                                                                                                                                                                                                                                                                                                                                                                                                                                                                                                                                                                                                                                                                                                                                                                                                                                                                                                                                                                                                                                                                                                                                                                                                                                                                                                                                                                                                                                                                                                                                                                                                                                                                                                                                                                                                                                                                                                                                                                                             | balies from     | the ling, bu   |
| chronic comph i                          | is non-beneficial i                             | ngeneral.                                                                                                                                                                                                                                                                                                                                                                                                                                                                                                                                                                                                                                                                                                                                                                                                                                                                                                                                                                                                                                                                                                                                                                                                                                                                                                                                                                                                                                                                                                                                                                                                                                                                                                                                                                                                                                                                                                                                                                                                                                                                                                                      |                 | 0 -            |
| - Mucus is clean                         | ed from the ling the RT, due to                 | thru coughing, n)                                                                                                                                                                                                                                                                                                                                                                                                                                                                                                                                                                                                                                                                                                                                                                                                                                                                                                                                                                                                                                                                                                                                                                                                                                                                                                                                                                                                                                                                                                                                                                                                                                                                                                                                                                                                                                                                                                                                                                                                                                                                                                              | hich can be fr  | 'ggered or     |
| probation to                             | the RT due to                                   | allergie reaction.                                                                                                                                                                                                                                                                                                                                                                                                                                                                                                                                                                                                                                                                                                                                                                                                                                                                                                                                                                                                                                                                                                                                                                                                                                                                                                                                                                                                                                                                                                                                                                                                                                                                                                                                                                                                                                                                                                                                                                                                                                                                                                             | COPD ash        | ma,            |
|                                          |                                                 | J Jay 18 1                                                                                                                                                                                                                                                                                                                                                                                                                                                                                                                                                                                                                                                                                                                                                                                                                                                                                                                                                                                                                                                                                                                                                                                                                                                                                                                                                                                                                                                                                                                                                                                                                                                                                                                                                                                                                                                                                                                                                                                                                                                                                                                     |                 | _              |
| - Instembs acti                          | rales acceptors on se                           | nsory newors to                                                                                                                                                                                                                                                                                                                                                                                                                                                                                                                                                                                                                                                                                                                                                                                                                                                                                                                                                                                                                                                                                                                                                                                                                                                                                                                                                                                                                                                                                                                                                                                                                                                                                                                                                                                                                                                                                                                                                                                                                                                                                                                | the cough con   | ter in the     |
| medulla                                  | rales acceptors on se<br>than sends effectent a | nersage back to                                                                                                                                                                                                                                                                                                                                                                                                                                                                                                                                                                                                                                                                                                                                                                                                                                                                                                                                                                                                                                                                                                                                                                                                                                                                                                                                                                                                                                                                                                                                                                                                                                                                                                                                                                                                                                                                                                                                                                                                                                                                                                                | the larynx &    | the muscle     |
| TO MITHING                               | CC (CILCIN ALSDWIJE                             |                                                                                                                                                                                                                                                                                                                                                                                                                                                                                                                                                                                                                                                                                                                                                                                                                                                                                                                                                                                                                                                                                                                                                                                                                                                                                                                                                                                                                                                                                                                                                                                                                                                                                                                                                                                                                                                                                                                                                                                                                                                                                                                                |                 |                |
| ( Pelvie sph                             | incles close to previ                           | ent montmence d                                                                                                                                                                                                                                                                                                                                                                                                                                                                                                                                                                                                                                                                                                                                                                                                                                                                                                                                                                                                                                                                                                                                                                                                                                                                                                                                                                                                                                                                                                                                                                                                                                                                                                                                                                                                                                                                                                                                                                                                                                                                                                                | ne to 1 absor   | mind presence) |
| ¥                                        | to district in                                  | - manage is                                                                                                                                                                                                                                                                                                                                                                                                                                                                                                                                                                                                                                                                                                                                                                                                                                                                                                                                                                                                                                                                                                                                                                                                                                                                                                                                                                                                                                                                                                                                                                                                                                                                                                                                                                                                                                                                                                                                                                                                                                                                                                                    |                 |                |
| - Varions recept                         | Fors in the Irochea                             | a throat can be                                                                                                                                                                                                                                                                                                                                                                                                                                                                                                                                                                                                                                                                                                                                                                                                                                                                                                                                                                                                                                                                                                                                                                                                                                                                                                                                                                                                                                                                                                                                                                                                                                                                                                                                                                                                                                                                                                                                                                                                                                                                                                                | cichivated by r | umeron stimuli |
| Say feely                                | N Park                                          | And the same                                                                                                                                                                                                                                                                                                                                                                                                                                                                                                                                                                                                                                                                                                                                                                                                                                                                                                                                                                                                                                                                                                                                                                                                                                                                                                                                                                                                                                                                                                                                                                                                                                                                                                                                                                                                                                                                                                                                                                                                                                                                                                                   |                 |                |
| Receptor                                 | Activat                                         | A STATE OF THE STA |                 |                |
| Nicotinie                                |                                                 | smirke)                                                                                                                                                                                                                                                                                                                                                                                                                                                                                                                                                                                                                                                                                                                                                                                                                                                                                                                                                                                                                                                                                                                                                                                                                                                                                                                                                                                                                                                                                                                                                                                                                                                                                                                                                                                                                                                                                                                                                                                                                                                                                                                        |                 | ]              |
| TRPAI                                    | J v v v                                         | vke (eg. acrolein)                                                                                                                                                                                                                                                                                                                                                                                                                                                                                                                                                                                                                                                                                                                                                                                                                                                                                                                                                                                                                                                                                                                                                                                                                                                                                                                                                                                                                                                                                                                                                                                                                                                                                                                                                                                                                                                                                                                                                                                                                                                                                                             |                 |                |
| TRPV1                                    | Inflommatory media                              | or (eg. brankykinn                                                                                                                                                                                                                                                                                                                                                                                                                                                                                                                                                                                                                                                                                                                                                                                                                                                                                                                                                                                                                                                                                                                                                                                                                                                                                                                                                                                                                                                                                                                                                                                                                                                                                                                                                                                                                                                                                                                                                                                                                                                                                                             | )               |                |
| EP.                                      | Prostrigla                                      |                                                                                                                                                                                                                                                                                                                                                                                                                                                                                                                                                                                                                                                                                                                                                                                                                                                                                                                                                                                                                                                                                                                                                                                                                                                                                                                                                                                                                                                                                                                                                                                                                                                                                                                                                                                                                                                                                                                                                                                                                                                                                                                                |                 |                |
| ASIC                                     | Aciel Chor                                      | refflix)                                                                                                                                                                                                                                                                                                                                                                                                                                                                                                                                                                                                                                                                                                                                                                                                                                                                                                                                                                                                                                                                                                                                                                                                                                                                                                                                                                                                                                                                                                                                                                                                                                                                                                                                                                                                                                                                                                                                                                                                                                                                                                                       |                 |                |
| HA                                       | Historine (                                     | allergy)                                                                                                                                                                                                                                                                                                                                                                                                                                                                                                                                                                                                                                                                                                                                                                                                                                                                                                                                                                                                                                                                                                                                                                                                                                                                                                                                                                                                                                                                                                                                                                                                                                                                                                                                                                                                                                                                                                                                                                                                                                                                                                                       |                 |                |
|                                          |                                                 |                                                                                                                                                                                                                                                                                                                                                                                                                                                                                                                                                                                                                                                                                                                                                                                                                                                                                                                                                                                                                                                                                                                                                                                                                                                                                                                                                                                                                                                                                                                                                                                                                                                                                                                                                                                                                                                                                                                                                                                                                                                                                                                                |                 |                |
| Sime receptor                            | s in the cough co                               | nder are desponsit                                                                                                                                                                                                                                                                                                                                                                                                                                                                                                                                                                                                                                                                                                                                                                                                                                                                                                                                                                                                                                                                                                                                                                                                                                                                                                                                                                                                                                                                                                                                                                                                                                                                                                                                                                                                                                                                                                                                                                                                                                                                                                             | ble for tursi   | ve response:   |
| T 0 +                                    | Activo                                          | der dela                                                                                                                                                                                                                                                                                                                                                                                                                                                                                                                                                                                                                                                                                                                                                                                                                                                                                                                                                                                                                                                                                                                                                                                                                                                                                                                                                                                                                                                                                                                                                                                                                                                                                                                                                                                                                                                                                                                                                                                                                                                                                                                       | Respons         | e 1            |
| Receptor                                 | 20-32-15 AV 1W                                  |                                                                                                                                                                                                                                                                                                                                                                                                                                                                                                                                                                                                                                                                                                                                                                                                                                                                                                                                                                                                                                                                                                                                                                                                                                                                                                                                                                                                                                                                                                                                                                                                                                                                                                                                                                                                                                                                                                                                                                                                                                                                                                                                | 1 congl         |                |
|                                          | 100                                             |                                                                                                                                                                                                                                                                                                                                                                                                                                                                                                                                                                                                                                                                                                                                                                                                                                                                                                                                                                                                                                                                                                                                                                                                                                                                                                                                                                                                                                                                                                                                                                                                                                                                                                                                                                                                                                                                                                                                                                                                                                                                                                                                | 1 cough         |                |
| NMDA reagi                               | rus   Charles                                   | #1 - + /                                                                                                                                                                                                                                                                                                                                                                                                                                                                                                                                                                                                                                                                                                                                                                                                                                                                                                                                                                                                                                                                                                                                                                                                                                                                                                                                                                                                                                                                                                                                                                                                                                                                                                                                                                                                                                                                                                                                                                                                                                                                                                                       | i della.        |                |
| 10 10 10 10 10 10 10 10 10 10 10 10 10 1 |                                                 | L                                                                                                                                                                                                                                                                                                                                                                                                                                                                                                                                                                                                                                                                                                                                                                                                                                                                                                                                                                                                                                                                                                                                                                                                                                                                                                                                                                                                                                                                                                                                                                                                                                                                                                                                                                                                                                                                                                                                                                                                                                                                                                                              | TIRT classic    | couch is more  |
| While acute con                          | ugh is more relevant                            | 10 Acceptors in the                                                                                                                                                                                                                                                                                                                                                                                                                                                                                                                                                                                                                                                                                                                                                                                                                                                                                                                                                                                                                                                                                                                                                                                                                                                                                                                                                                                                                                                                                                                                                                                                                                                                                                                                                                                                                                                                                                                                                                                                                                                                                                            | LINI, WWW       | COMPLE 13 HAD  |
| aurociated w                             | I caugh receptor in                             | the nonon system                                                                                                                                                                                                                                                                                                                                                                                                                                                                                                                                                                                                                                                                                                                                                                                                                                                                                                                                                                                                                                                                                                                                                                                                                                                                                                                                                                                                                                                                                                                                                                                                                                                                                                                                                                                                                                                                                                                                                                                                                                                                                                               | generary.       |                |
|                                          |                                                 |                                                                                                                                                                                                                                                                                                                                                                                                                                                                                                                                                                                                                                                                                                                                                                                                                                                                                                                                                                                                                                                                                                                                                                                                                                                                                                                                                                                                                                                                                                                                                                                                                                                                                                                                                                                                                                                                                                                                                                                                                                                                                                                                |                 |                |
|                                          |                                                 |                                                                                                                                                                                                                                                                                                                                                                                                                                                                                                                                                                                                                                                                                                                                                                                                                                                                                                                                                                                                                                                                                                                                                                                                                                                                                                                                                                                                                                                                                                                                                                                                                                                                                                                                                                                                                                                                                                                                                                                                                                                                                                                                | B               | lueangel 5     |