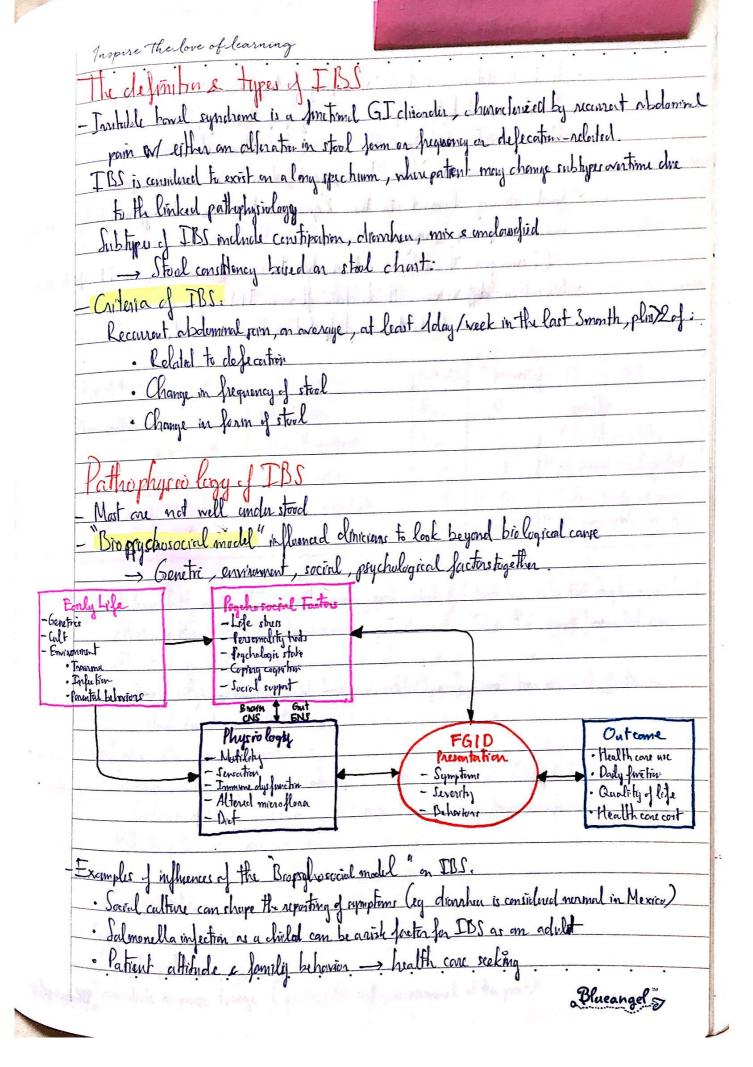

|                        |                                       |



Type 1: Sepanote hand lumps Type 2: langue shape but lomping type 3: Like raingage but w/ cracks Type 4: Smooth 2 soft samage Type 5. Soft blobs w/ clear out edges Type 6: Mushy strol Type 7: Entire liquide

| 1.1.1.1.1.