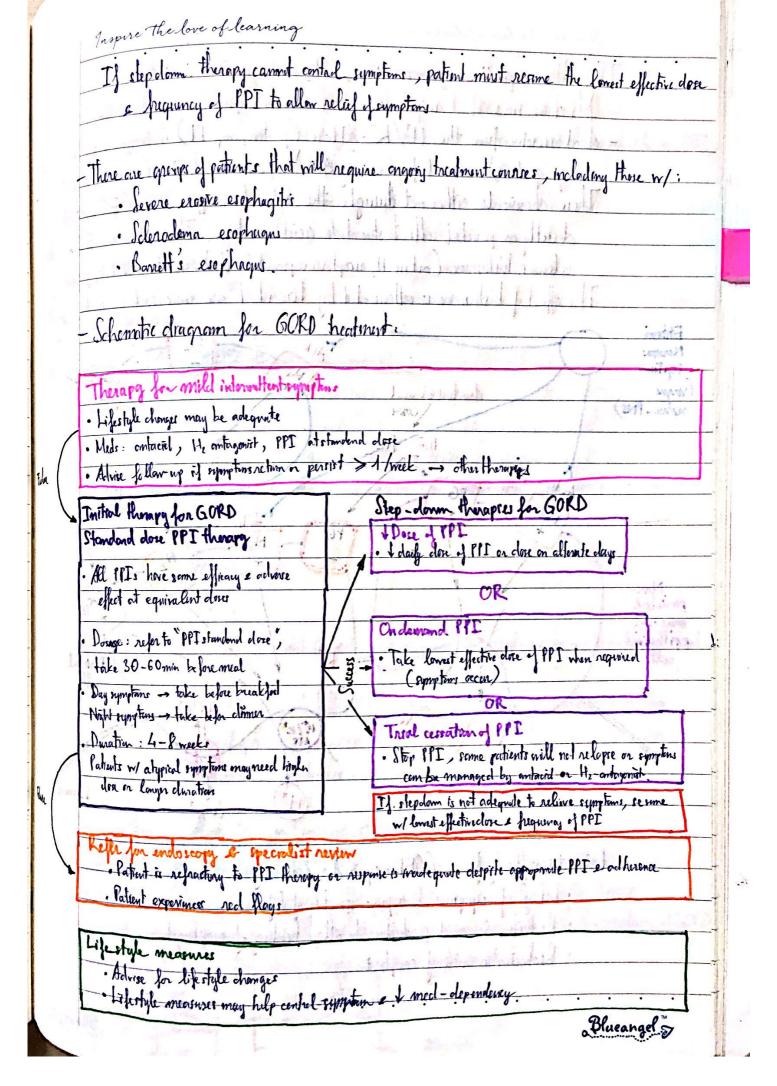

**Scanned with CamScanner** 

| Inspire the love                         | oflearning                                      |                                                                                                                                                                                                                                                                                                                                                                                                                                                                                                                                                                                                                                                                                                                                                                                                                                                                                                                                                                                                                                                                                                                                                                                                                                                                                                                                                                                                                                                                                                                                                                                                                                                                                                                                                                                                                                                                                                                                                                                                                                                                                                                                |                 | 1              |
|------------------------------------------|-------------------------------------------------|--------------------------------------------------------------------------------------------------------------------------------------------------------------------------------------------------------------------------------------------------------------------------------------------------------------------------------------------------------------------------------------------------------------------------------------------------------------------------------------------------------------------------------------------------------------------------------------------------------------------------------------------------------------------------------------------------------------------------------------------------------------------------------------------------------------------------------------------------------------------------------------------------------------------------------------------------------------------------------------------------------------------------------------------------------------------------------------------------------------------------------------------------------------------------------------------------------------------------------------------------------------------------------------------------------------------------------------------------------------------------------------------------------------------------------------------------------------------------------------------------------------------------------------------------------------------------------------------------------------------------------------------------------------------------------------------------------------------------------------------------------------------------------------------------------------------------------------------------------------------------------------------------------------------------------------------------------------------------------------------------------------------------------------------------------------------------------------------------------------------------------|-----------------|----------------|
| w Cough                                  |                                                 | Company of the compan |                 | • • • •        |
|                                          | s considered importan                           | t m remony loneium                                                                                                                                                                                                                                                                                                                                                                                                                                                                                                                                                                                                                                                                                                                                                                                                                                                                                                                                                                                                                                                                                                                                                                                                                                                                                                                                                                                                                                                                                                                                                                                                                                                                                                                                                                                                                                                                                                                                                                                                                                                                                                             | balies from     | the ling, bu   |
| chronic comph i                          | is non-beneficial i                             | ngeneral.                                                                                                                                                                                                                                                                                                                                                                                                                                                                                                                                                                                                                                                                                                                                                                                                                                                                                                                                                                                                                                                                                                                                                                                                                                                                                                                                                                                                                                                                                                                                                                                                                                                                                                                                                                                                                                                                                                                                                                                                                                                                                                                      |                 | 0 -            |
| - Mucus is clean                         | ed from the ling the RT, due to                 | thru coughing, n)                                                                                                                                                                                                                                                                                                                                                                                                                                                                                                                                                                                                                                                                                                                                                                                                                                                                                                                                                                                                                                                                                                                                                                                                                                                                                                                                                                                                                                                                                                                                                                                                                                                                                                                                                                                                                                                                                                                                                                                                                                                                                                              | hich can be fr  | 'ggered or     |
| probation to                             | the RT due to                                   | allergie reaction.                                                                                                                                                                                                                                                                                                                                                                                                                                                                                                                                                                                                                                                                                                                                                                                                                                                                                                                                                                                                                                                                                                                                                                                                                                                                                                                                                                                                                                                                                                                                                                                                                                                                                                                                                                                                                                                                                                                                                                                                                                                                                                             | COPD ash        | ma,            |
|                                          |                                                 | J Jay 18 1                                                                                                                                                                                                                                                                                                                                                                                                                                                                                                                                                                                                                                                                                                                                                                                                                                                                                                                                                                                                                                                                                                                                                                                                                                                                                                                                                                                                                                                                                                                                                                                                                                                                                                                                                                                                                                                                                                                                                                                                                                                                                                                     |                 | _              |
| - Instembs acti                          | rales acceptors on se                           | nsory newors to                                                                                                                                                                                                                                                                                                                                                                                                                                                                                                                                                                                                                                                                                                                                                                                                                                                                                                                                                                                                                                                                                                                                                                                                                                                                                                                                                                                                                                                                                                                                                                                                                                                                                                                                                                                                                                                                                                                                                                                                                                                                                                                | the cough con   | ter in the     |
| medulla                                  | rales acceptors on se<br>than sends effectent a | nersage back to                                                                                                                                                                                                                                                                                                                                                                                                                                                                                                                                                                                                                                                                                                                                                                                                                                                                                                                                                                                                                                                                                                                                                                                                                                                                                                                                                                                                                                                                                                                                                                                                                                                                                                                                                                                                                                                                                                                                                                                                                                                                                                                | the larynx &    | the muscle     |
| TO MITHING                               | CC (CILCIN ALSDWIJE                             |                                                                                                                                                                                                                                                                                                                                                                                                                                                                                                                                                                                                                                                                                                                                                                                                                                                                                                                                                                                                                                                                                                                                                                                                                                                                                                                                                                                                                                                                                                                                                                                                                                                                                                                                                                                                                                                                                                                                                                                                                                                                                                                                |                 |                |
| ( Pelvie sph                             | incles close to previ                           | ent montmence d                                                                                                                                                                                                                                                                                                                                                                                                                                                                                                                                                                                                                                                                                                                                                                                                                                                                                                                                                                                                                                                                                                                                                                                                                                                                                                                                                                                                                                                                                                                                                                                                                                                                                                                                                                                                                                                                                                                                                                                                                                                                                                                | ne to 1 absor   | mind presence) |
| ¥                                        | to district in                                  | - manage is                                                                                                                                                                                                                                                                                                                                                                                                                                                                                                                                                                                                                                                                                                                                                                                                                                                                                                                                                                                                                                                                                                                                                                                                                                                                                                                                                                                                                                                                                                                                                                                                                                                                                                                                                                                                                                                                                                                                                                                                                                                                                                                    |                 |                |
| - Varions recept                         | Fors in the Irochea                             | a throat can be                                                                                                                                                                                                                                                                                                                                                                                                                                                                                                                                                                                                                                                                                                                                                                                                                                                                                                                                                                                                                                                                                                                                                                                                                                                                                                                                                                                                                                                                                                                                                                                                                                                                                                                                                                                                                                                                                                                                                                                                                                                                                                                | cichivated by r | umeron stimuli |
| Say feely                                | N Park                                          | And the same                                                                                                                                                                                                                                                                                                                                                                                                                                                                                                                                                                                                                                                                                                                                                                                                                                                                                                                                                                                                                                                                                                                                                                                                                                                                                                                                                                                                                                                                                                                                                                                                                                                                                                                                                                                                                                                                                                                                                                                                                                                                                                                   |                 |                |
| Receptor                                 | Activat                                         | A STATE OF THE STA |                 |                |
| Nicotinie                                |                                                 | smirke)                                                                                                                                                                                                                                                                                                                                                                                                                                                                                                                                                                                                                                                                                                                                                                                                                                                                                                                                                                                                                                                                                                                                                                                                                                                                                                                                                                                                                                                                                                                                                                                                                                                                                                                                                                                                                                                                                                                                                                                                                                                                                                                        |                 | ]              |
| TRPAI                                    | J v v v                                         | vke (eg. acrolein)                                                                                                                                                                                                                                                                                                                                                                                                                                                                                                                                                                                                                                                                                                                                                                                                                                                                                                                                                                                                                                                                                                                                                                                                                                                                                                                                                                                                                                                                                                                                                                                                                                                                                                                                                                                                                                                                                                                                                                                                                                                                                                             |                 |                |
| TRPV1                                    | Inflommatory media                              | or (eg. brankykinn                                                                                                                                                                                                                                                                                                                                                                                                                                                                                                                                                                                                                                                                                                                                                                                                                                                                                                                                                                                                                                                                                                                                                                                                                                                                                                                                                                                                                                                                                                                                                                                                                                                                                                                                                                                                                                                                                                                                                                                                                                                                                                             | )               |                |
| EP.                                      | Prostrigla                                      |                                                                                                                                                                                                                                                                                                                                                                                                                                                                                                                                                                                                                                                                                                                                                                                                                                                                                                                                                                                                                                                                                                                                                                                                                                                                                                                                                                                                                                                                                                                                                                                                                                                                                                                                                                                                                                                                                                                                                                                                                                                                                                                                |                 |                |
| ASIC                                     | Aciel Chor                                      | refflix)                                                                                                                                                                                                                                                                                                                                                                                                                                                                                                                                                                                                                                                                                                                                                                                                                                                                                                                                                                                                                                                                                                                                                                                                                                                                                                                                                                                                                                                                                                                                                                                                                                                                                                                                                                                                                                                                                                                                                                                                                                                                                                                       |                 |                |
| HA                                       | Historine (                                     | allergy)                                                                                                                                                                                                                                                                                                                                                                                                                                                                                                                                                                                                                                                                                                                                                                                                                                                                                                                                                                                                                                                                                                                                                                                                                                                                                                                                                                                                                                                                                                                                                                                                                                                                                                                                                                                                                                                                                                                                                                                                                                                                                                                       |                 |                |
|                                          |                                                 |                                                                                                                                                                                                                                                                                                                                                                                                                                                                                                                                                                                                                                                                                                                                                                                                                                                                                                                                                                                                                                                                                                                                                                                                                                                                                                                                                                                                                                                                                                                                                                                                                                                                                                                                                                                                                                                                                                                                                                                                                                                                                                                                |                 |                |
| Sime receptor                            | s in the cough co                               | nder are desponsit                                                                                                                                                                                                                                                                                                                                                                                                                                                                                                                                                                                                                                                                                                                                                                                                                                                                                                                                                                                                                                                                                                                                                                                                                                                                                                                                                                                                                                                                                                                                                                                                                                                                                                                                                                                                                                                                                                                                                                                                                                                                                                             | ble for tursi   | ve response:   |
| T 0 +                                    | Activo                                          | der dela                                                                                                                                                                                                                                                                                                                                                                                                                                                                                                                                                                                                                                                                                                                                                                                                                                                                                                                                                                                                                                                                                                                                                                                                                                                                                                                                                                                                                                                                                                                                                                                                                                                                                                                                                                                                                                                                                                                                                                                                                                                                                                                       | Respons         | e 1            |
| Receptor                                 | 20-32-15 AV 1W                                  |                                                                                                                                                                                                                                                                                                                                                                                                                                                                                                                                                                                                                                                                                                                                                                                                                                                                                                                                                                                                                                                                                                                                                                                                                                                                                                                                                                                                                                                                                                                                                                                                                                                                                                                                                                                                                                                                                                                                                                                                                                                                                                                                | 1 congl         |                |
|                                          | 100                                             |                                                                                                                                                                                                                                                                                                                                                                                                                                                                                                                                                                                                                                                                                                                                                                                                                                                                                                                                                                                                                                                                                                                                                                                                                                                                                                                                                                                                                                                                                                                                                                                                                                                                                                                                                                                                                                                                                                                                                                                                                                                                                                                                | 1 cough         |                |
| NMDA reagi                               | rus   Charles                                   | #1 - + /                                                                                                                                                                                                                                                                                                                                                                                                                                                                                                                                                                                                                                                                                                                                                                                                                                                                                                                                                                                                                                                                                                                                                                                                                                                                                                                                                                                                                                                                                                                                                                                                                                                                                                                                                                                                                                                                                                                                                                                                                                                                                                                       | i della.        |                |
| 10 10 10 10 10 10 10 10 10 10 10 10 10 1 |                                                 | L                                                                                                                                                                                                                                                                                                                                                                                                                                                                                                                                                                                                                                                                                                                                                                                                                                                                                                                                                                                                                                                                                                                                                                                                                                                                                                                                                                                                                                                                                                                                                                                                                                                                                                                                                                                                                                                                                                                                                                                                                                                                                                                              | TIRT classic    | couch is more  |
| While acute con                          | ugh is more relevant                            | 10 Acceptors in the                                                                                                                                                                                                                                                                                                                                                                                                                                                                                                                                                                                                                                                                                                                                                                                                                                                                                                                                                                                                                                                                                                                                                                                                                                                                                                                                                                                                                                                                                                                                                                                                                                                                                                                                                                                                                                                                                                                                                                                                                                                                                                            | LINI, WWW       | COMPLE 13 HAD  |
| aurociated w                             | I caugh receptor in                             | the nonon system                                                                                                                                                                                                                                                                                                                                                                                                                                                                                                                                                                                                                                                                                                                                                                                                                                                                                                                                                                                                                                                                                                                                                                                                                                                                                                                                                                                                                                                                                                                                                                                                                                                                                                                                                                                                                                                                                                                                                                                                                                                                                                               | generary.       |                |
|                                          |                                                 |                                                                                                                                                                                                                                                                                                                                                                                                                                                                                                                                                                                                                                                                                                                                                                                                                                                                                                                                                                                                                                                                                                                                                                                                                                                                                                                                                                                                                                                                                                                                                                                                                                                                                                                                                                                                                                                                                                                                                                                                                                                                                                                                |                 |                |
|                                          |                                                 |                                                                                                                                                                                                                                                                                                                                                                                                                                                                                                                                                                                                                                                                                                                                                                                                                                                                                                                                                                                                                                                                                                                                                                                                                                                                                                                                                                                                                                                                                                                                                                                                                                                                                                                                                                                                                                                                                                                                                                                                                                                                                                                                | B               | lueangel 5     |