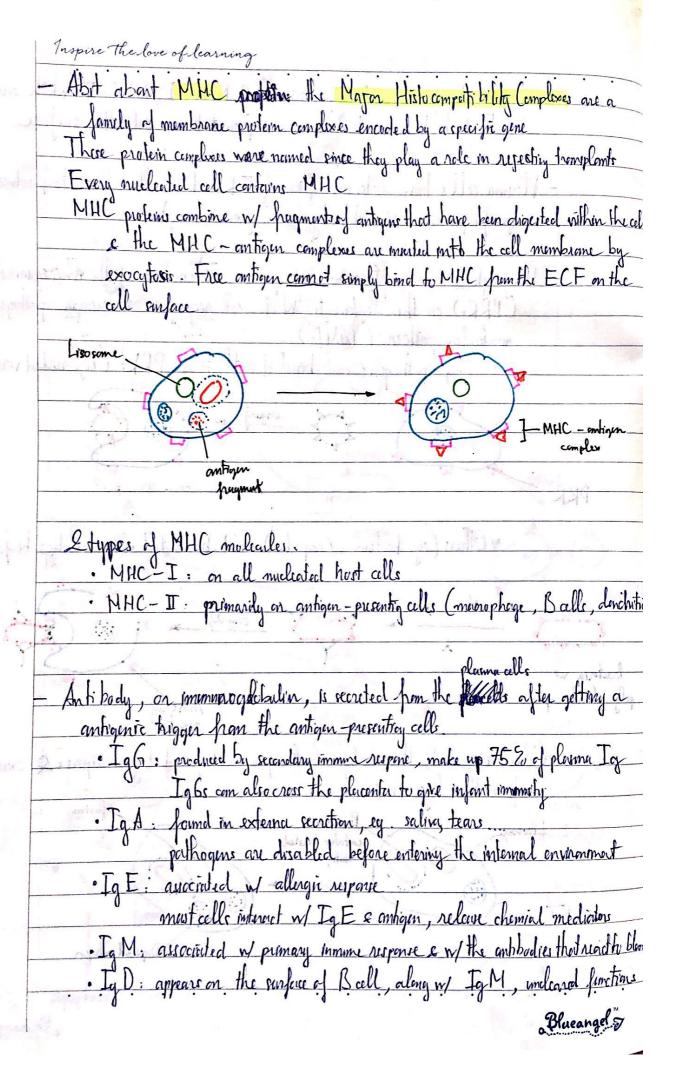

|



**Scanned with CamScanner** 







|