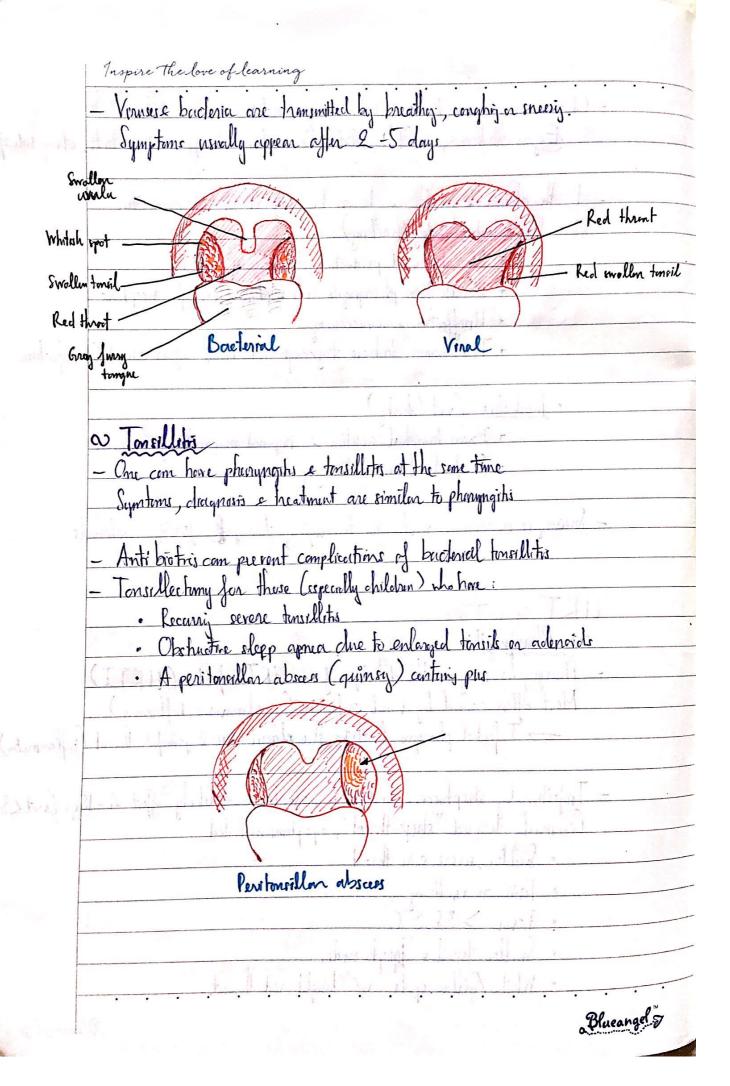

| Blueangel 5                                  |
| the state of the s | O. T. S. |



| Inspire the love of learning.                                                                                                                                                                                                                              |
|------------------------------------------------------------------------------------------------------------------------------------------------------------------------------------------------------------------------------------------------------------|
| N Langartri                                                                                                                                                                                                                                                |
| - Lorengitis is inflammation of