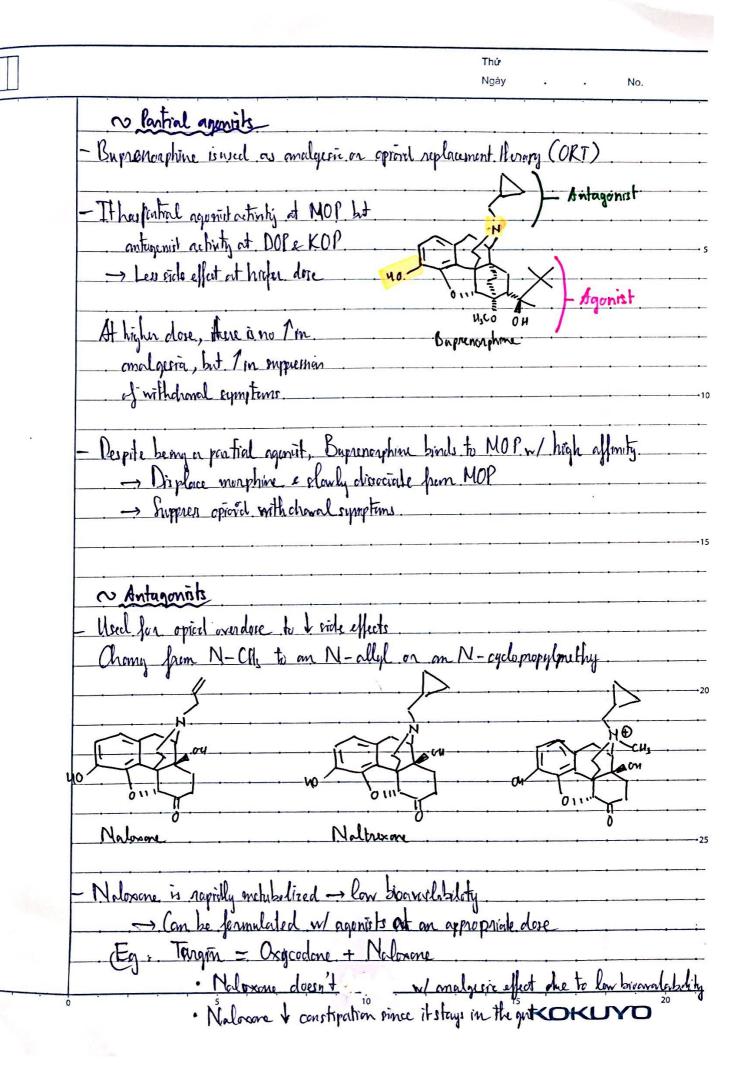

**Scanned with CamScanner** 

| Inspire the love                         | oflearning                                      |                                                                                                                                                                                                                                                                                                                                                                                                                                                                                                                                                                                                                                                                                                                                                                                                                                                                                                                                                                                                                                                                                                                                                                                                                                                                                                                                                                                                                                                                                                                                                                                                                                                                                                                                                                                                                                                                                                                                                                                                                                                                                                                                |                 | 1              |
|------------------------------------------|-------------------------------------------------|--------------------------------------------------------------------------------------------------------------------------------------------------------------------------------------------------------------------------------------------------------------------------------------------------------------------------------------------------------------------------------------------------------------------------------------------------------------------------------------------------------------------------------------------------------------------------------------------------------------------------------------------------------------------------------------------------------------------------------------------------------------------------------------------------------------------------------------------------------------------------------------------------------------------------------------------------------------------------------------------------------------------------------------------------------------------------------------------------------------------------------------------------------------------------------------------------------------------------------------------------------------------------------------------------------------------------------------------------------------------------------------------------------------------------------------------------------------------------------------------------------------------------------------------------------------------------------------------------------------------------------------------------------------------------------------------------------------------------------------------------------------------------------------------------------------------------------------------------------------------------------------------------------------------------------------------------------------------------------------------------------------------------------------------------------------------------------------------------------------------------------|-----------------|----------------|
| w Cough                                  |                                                 | Company of the compan |                 | • • • •        |
|                                          | s considered importan                           | t m remony loneium                                                                                                                                                                                                                                                                                                                                                                                                                                                                                                                                                                                                                                                                                                                                                                                                                                                                                                                                                                                                                                                                                                                                                                                                                                                                                                                                                                                                                                                                                                                                                                                                                                                                                                                                                                                                                                                                                                                                                                                                                                                                                                             | balies from     | the ling, bu   |
| chronic comph i                          | is non-beneficial i                             | ngeneral.                                                                                                                                                                                                                                                                                                                                                                                                                                                                                                                                                                                                                                                                                                                                                                                                                                                                                                                                                                                                                                                                                                                                                                                                                                                                                                                                                                                                                                                                                                                                                                                                                                                                                                                                                                                                                                                                                                                                                                                                                                                                                                                      |                 | 0 -            |
| - Mucus is clean                         | ed from the ling the RT, due to                 | thru coughing, n)                                                                                                                                                                                                                                                                                                                                                                                                                                                                                                                                                                                                                                                                                                                                                                                                                                                                                                                                                                                                                                                                                                                                                                                                                                                                                                                                                                                                                                                                                                                                                                                                                                                                                                                                                                                                                                                                                                                                                                                                                                                                                                              | hich can be fr  | 'ggered or     |
| probation to                             | the RT due to                                   | allergie reaction.                                                                                                                                                                                                                                                                                                                                                                                                                                                                                                                                                                                                                                                                                                                                                                                                                                                                                                                                                                                                                                                                                                                                                                                                                                                                                                                                                                                                                                                                                                                                                                                                                                                                                                                                                                                                                                                                                                                                                                                                                                                                                                             | COPD ash        | ma,            |
|                                          |                                                 | J Jay 18 1                                                                                                                                                                                                                                                                                                                                                                                                                                                                                                                                                                                                                                                                                                                                                                                                                                                                                                                                                                                                                                                                                                                                                                                                                                                                                                                                                                                                                                                                                                                                                                                                                                                                                                                                                                                                                                                                                                                                                                                                                                                                                                                     |                 | _              |
| - Instembs acti                          | rales acceptors on se                           | nsory newors to                                                                                                                                                                                                                                                                                                                                                                                                                                                                                                                                                                                                                                                                                                                                                                                                                                                                                                                                                                                                                                                                                                                                                                                                                                                                                                                                                                                                                                                                                                                                                                                                                                                                                                                                                                                                                                                                                                                                                                                                                                                                                                                | the cough con   | ter in the     |
| medulla                                  | rales acceptors on se<br>than sends effectent a | nersage back to                                                                                                                                                                                                                                                                                                                                                                                                                                                                                                                                                                                                                                                                                                                                                                                                                                                                                                                                                                                                                                                                                                                                                                                                                                                                                                                                                                                                                                                                                                                                                                                                                                                                                                                                                                                                                                                                                                                                                                                                                                                                                                                | the larynx &    | the muscle     |
| TO MITHING                               | CC (CILCIN ALSDWIJE                             |                                                                                                                                                                                                                                                                                                                                                                                                                                                                                                                                                                                                                                                                                                                                                                                                                                                                                                                                                                                                                                                                                                                                                                                                                                                                                                                                                                                                                                                                                                                                                                                                                                                                                                                                                                                                                                                                                                                                                                                                                                                                                                                                |                 |                |
| ( Pelvie sph                             | incles close to previ                           | ent montmence d                                                                                                                                                                                                                                                                                                                                                                                                                                                                                                                                                                                                                                                                                                                                                                                                                                                                                                                                                                                                                                                                                                                                                                                                                                                                                                                                                                                                                                                                                                                                                                                                                                                                                                                                                                                                                                                                                                                                                                                                                                                                                                                | ne to 1 absor   | mind presence) |
| ¥                                        | to district in                                  | - manage is                                                                                                                                                                                                                                                                                                                                                                                                                                                                                                                                                                                                                                                                                                                                                                                                                                                                                                                                                                                                                                                                                                                                                                                                                                                                                                                                                                                                                                                                                                                                                                                                                                                                                                                                                                                                                                                                                                                                                                                                                                                                                                                    |                 |                |
| - Varions recept                         | Fors in the Irochea                             | a throat can be                                                                                                                                                                                                                                                                                                                                                                                                                                                                                                                                                                                                                                                                                                                                                                                                                                                                                                                                                                                                                                                                                                                                                                                                                                                                                                                                                                                                                                                                                                                                                                                                                                                                                                                                                                                                                                                                                                                                                                                                                                                                                                                | cichivated by r | umeron stimuli |
| Say feely                                | N Park                                          | And the same                                                                                                                                                                                                                                                                                                                                                                                                                                                                                                                                                                                                                                                                                                                                                                                                                                                                                                                                                                                                                                                                                                                                                                                                                                                                                                                                                                                                                                                                                                                                                                                                                                                                                                                                                                                                                                                                                                                                                                                                                                                                                                                   |                 |                |
| Receptor                                 | Activat                                         | A STATE OF THE STA |                 |                |
| Nicotinie                                |                                                 | smirke)                                                                                                                                                                                                                                                                                                                                                                                                                                                                                                                                                                                                                                                                                                                                                                                                                                                                                                                                                                                                                                                                                                                                                                                                                                                                                                                                                                                                                                                                                                                                                                                                                                                                                                                                                                                                                                                                                                                                                                                                                                                                                                                        |                 | ]              |
| TRPAI                                    | J v v v                                         | vke (eg. acrolein)                                                                                                                                                                                                                                                                                                                                                                                                                                                                                                                                                                                                                                                                                                                                                                                                                                                                                                                                                                                                                                                                                                                                                                                                                                                                                                                                                                                                                                                                                                                                                                                                                                                                                                                                                                                                                                                                                                                                                                                                                                                                                                             |                 |                |
| TRPV1                                    | Inflommatory media                              | or (eg. brankykinn                                                                                                                                                                                                                                                                                                                                                                                                                                                                                                                                                                                                                                                                                                                                                                                                                                                                                                                                                                                                                                                                                                                                                                                                                                                                                                                                                                                                                                                                                                                                                                                                                                                                                                                                                                                                                                                                                                                                                                                                                                                                                                             | )               |                |
| EP.                                      | Prostrigla                                      |                                                                                                                                                                                                                                                                                                                                                                                                                                                                                                                                                                                                                                                                                                                                                                                                                                                                                                                                                                                                                                                                                                                                                                                                                                                                                                                                                                                                                                                                                                                                                                                                                                                                                                                                                                                                                                                                                                                                                                                                                                                                                                                                |                 |                |
| ASIC                                     | Aciel Chor                                      | refflix)                                                                                                                                                                                                                                                                                                                                                                                                                                                                                                                                                                                                                                                                                                                                                                                                                                                                                                                                                                                                                                                                                                                                                                                                                                                                                                                                                                                                                                                                                                                                                                                                                                                                                                                                                                                                                                                                                                                                                                                                                                                                                                                       |                 |                |
| HA                                       | Historine (                                     | allergy)                                                                                                                                                                                                                                                                                                                                                                                                                                                                                                                                                                                                                                                                                                                                                                                                                                                                                                                                                                                                                                                                                                                                                                                                                                                                                                                                                                                                                                                                                                                                                                                                                                                                                                                                                                                                                                                                                                                                                                                                                                                                                                                       |                 |                |
|                                          |                                                 |                                                                                                                                                                                                                                                                                                                                                                                                                                                                                                                                                                                                                                                                                                                                                                                                                                                                                                                                                                                                                                                                                                                                                                                                                                                                                                                                                                                                                                                                                                                                                                                                                                                                                                                                                                                                                                                                                                                                                                                                                                                                                                                                |                 |                |
| Sime receptor                            | s in the cough co                               | nder are desponsit                                                                                                                                                                                                                                                                                                                                                                                                                                                                                                                                                                                                                                                                                                                                                                                                                                                                                                                                                                                                                                                                                                                                                                                                                                                                                                                                                                                                                                                                                                                                                                                                                                                                                                                                                                                                                                                                                                                                                                                                                                                                                                             | ble for tursi   | ve response:   |
| T 0 +                                    | Activo                                          | der dela                                                                                                                                                                                                                                                                                                                                                                                                                                                                                                                                                                                                                                                                                                                                                                                                                                                                                                                                                                                                                                                                                                                                                                                                                                                                                                                                                                                                                                                                                                                                                                                                                                                                                                                                                                                                                                                                                                                                                                                                                                                                                                                       | Respons         | e 1            |
| Receptor                                 | 20-32-15 AV 1W                                  |                                                                                                                                                                                                                                                                                                                                                                                                                                                                                                                                                                                                                                                                                                                                                                                                                                                                                                                                                                                                                                                                                                                                                                                                                                                                                                                                                                                                                                                                                                                                                                                                                                                                                                                                                                                                                                                                                                                                                                                                                                                                                                                                | 1 congl         |                |
|                                          | 100                                             |                                                                                                                                                                                                                                                                                                                                                                                                                                                                                                                                                                                                                                                                                                                                                                                                                                                                                                                                                                                                                                                                                                                                                                                                                                                                                                                                                                                                                                                                                                                                                                                                                                                                                                                                                                                                                                                                                                                                                                                                                                                                                                                                | 1 cough         |                |
| NMDA reagi                               | rus   Charles                                   | #1 - + /                                                                                                                                                                                                                                                                                                                                                                                                                                                                                                                                                                                                                                                                                                                                                                                                                                                                                                                                                                                                                                                                                                                                                                                                                                                                                                                                                                                                                                                                                                                                                                                                                                                                                                                                                                                                                                                                                                                                                                                                                                                                                                                       | i della.        |                |
| 10 10 10 10 10 10 10 10 10 10 10 10 10 1 |                                                 | L                                                                                                                                                                                                                                                                                                                                                                                                                                                                                                                                                                                                                                                                                                                                                                                                                                                                                                                                                                                                                                                                                                                                                                                                                                                                                                                                                                                                                                                                                                                                                                                                                                                                                                                                                                                                                                                                                                                                                                                                                                                                                                                              | TIRT classic    | couch is more  |
| While acute con                          | ugh is more relevant                            | 10 Acceptors in the                                                                                                                                                                                                                                                                                                                                                                                                                                                                                                                                                                                                                                                                                                                                                                                                                                                                                                                                                                                                                                                                                                                                                                                                                                                                                                                                                                                                                                                                                                                                                                                                                                                                                                                                                                                                                                                                                                                                                                                                                                                                                                            | LINI, WWW       | COMPLE 13 HAD  |
| aurociated w                             | I caugh receptor in                             | the nonon system                                                                                                                                                                                                                                                                                                                                                                                                                                                                                                                                                                                                                                                                                                                                                                                                                                                                                                                                                                                                                                                                                                                                                                                                                                                                                                                                                                                                                                                                                                                                                                                                                                                                                                                                                                                                                                                                                                                                                                                                                                                                                                               | generary.       |                |
|                                          |                                                 |                                                                                                                                                                                                                                                                                                                                                                                                                                                                                                                                                                                                                                                                                                                                                                                                                                                                                                                                                                                                                                                                                                                                                                                                                                                                                                                                                                                                                                                                                                                                                                                                                                                                                                                                                                                                                                                                                                                                                                                                                                                                                                                                |                 |                |
|                                          |                                                 |                                                                                                                                                                                                                                                                                                                                                                                                                                                                                                                                                                                                                                                                                                                                                                                                                                                                                                                                                                                                                                                                                                                                                                                                                                                                                                                                                                                                                                                                                                                                                                                                                                                                                                                                                                                                                                                                                                                                                                                                                                                                                                                                | B               | lueangel 5     |