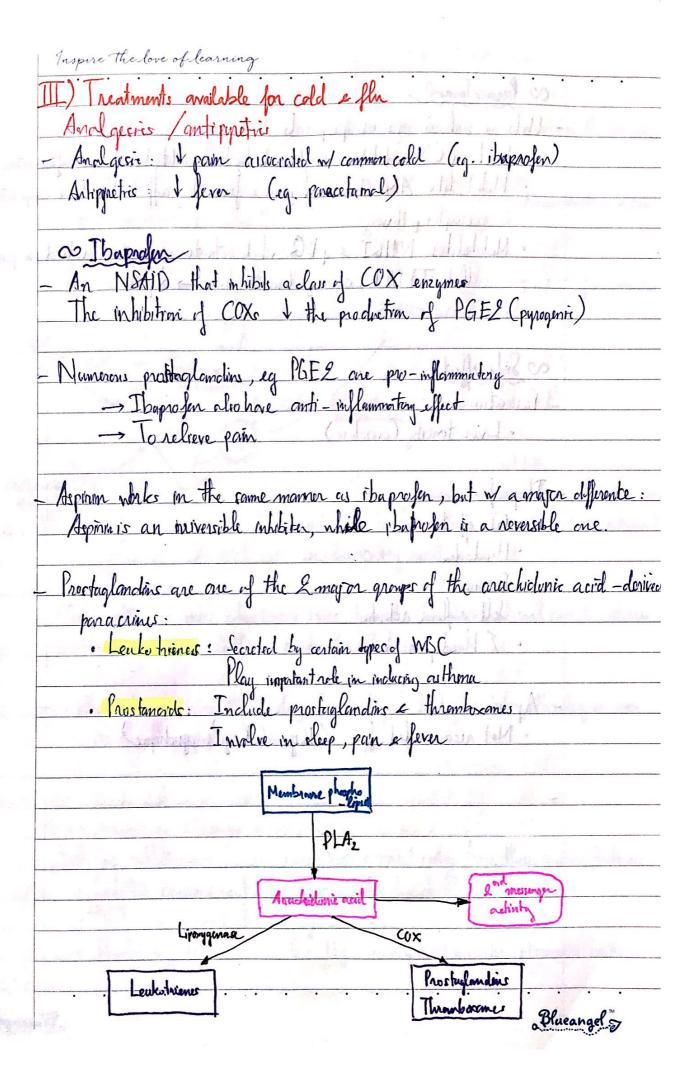

hest discorps                          | Muderoile                              | Common / severe                                                                     |         |  |  |
|         | Faver                                           | Mild                                   | Usual,>38°C                                                                         |         |  |  |
| 138     | Achi / Pain                                     | Sometines                              | Usual/severy<br>Usual (2 streets)                                                   |         |  |  |
| 1       | Fa highe                                        | Nuca                                   | Money (2 siveles). g                                                                |         |  |  |



Scanned with CamScanner

|         | Inspire the love of learning  O Parace Fumel