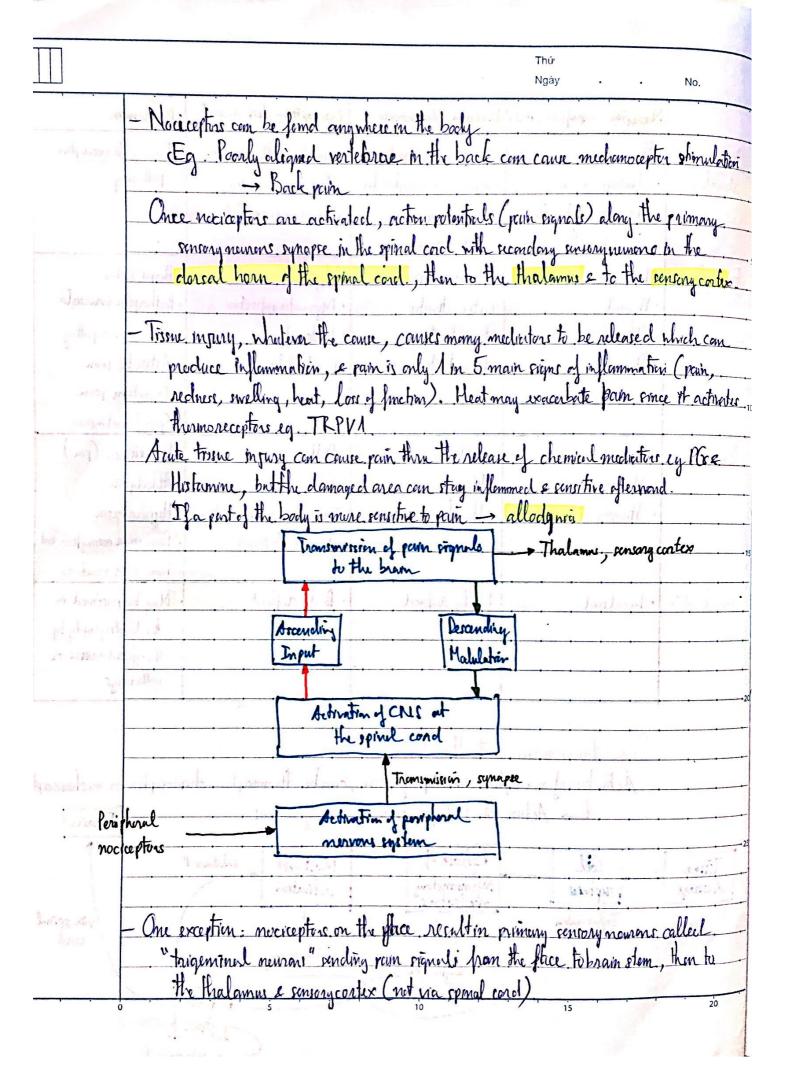

**Scanned with CamScanner** 

| Inspire the love                         | oflearning                                      |                                                                                                                                                                                                                                                                                                                                                                                                                                                                                                                                                                                                                                                                                                                                                                                                                                                                                                                                                                                                                                                                                                                                                                                                                                                                                                                                                                                                                                                                                                                                                                                                                                                                                                                                                                                                                                                                                                                                                                                                                                                                                                                                |                 | 1              |
|------------------------------------------|-------------------------------------------------|--------------------------------------------------------------------------------------------------------------------------------------------------------------------------------------------------------------------------------------------------------------------------------------------------------------------------------------------------------------------------------------------------------------------------------------------------------------------------------------------------------------------------------------------------------------------------------------------------------------------------------------------------------------------------------------------------------------------------------------------------------------------------------------------------------------------------------------------------------------------------------------------------------------------------------------------------------------------------------------------------------------------------------------------------------------------------------------------------------------------------------------------------------------------------------------------------------------------------------------------------------------------------------------------------------------------------------------------------------------------------------------------------------------------------------------------------------------------------------------------------------------------------------------------------------------------------------------------------------------------------------------------------------------------------------------------------------------------------------------------------------------------------------------------------------------------------------------------------------------------------------------------------------------------------------------------------------------------------------------------------------------------------------------------------------------------------------------------------------------------------------|-----------------|----------------|
| w Cough                                  |                                                 | Company of the compan |                 | • • • •        |
|                                          | s considered importan                           | t m remony loneium                                                                                                                                                                                                                                                                                                                                                                                                                                                                                                                                                                                                                                                                                                                                                                                                                                                                                                                                                                                                                                                                                                                                                                                                                                                                                                                                                                                                                                                                                                                                                                                                                                                                                                                                                                                                                                                                                                                                                                                                                                                                                                             | balies from     | the ling, bu   |
| chronic comph i                          | is non-beneficial i                             | ngeneral.                                                                                                                                                                                                                                                                                                                                                                                                                                                                                                                                                                                                                                                                                                                                                                                                                                                                                                                                                                                                                                                                                                                                                                                                                                                                                                                                                                                                                                                                                                                                                                                                                                                                                                                                                                                                                                                                                                                                                                                                                                                                                                                      |                 | 0 -            |
| - Mucus is clean                         | ed from the ling the RT, due to                 | thru coughing, n)                                                                                                                                                                                                                                                                                                                                                                                                                                                                                                                                                                                                                                                                                                                                                                                                                                                                                                                                                                                                                                                                                                                                                                                                                                                                                                                                                                                                                                                                                                                                                                                                                                                                                                                                                                                                                                                                                                                                                                                                                                                                                                              | hich can be fr  | 'ggered or     |
| probation to                             | the RT due to                                   | allergie reaction.                                                                                                                                                                                                                                                                                                                                                                                                                                                                                                                                                                                                                                                                                                                                                                                                                                                                                                                                                                                                                                                                                                                                                                                                                                                                                                                                                                                                                                                                                                                                                                                                                                                                                                                                                                                                                                                                                                                                                                                                                                                                                                             | COPD ash        | ma,            |
|                                          |                                                 | J Jay 18 1                                                                                                                                                                                                                                                                                                                                                                                                                                                                                                                                                                                                                                                                                                                                                                                                                                                                                                                                                                                                                                                                                                                                                                                                                                                                                                                                                                                                                                                                                                                                                                                                                                                                                                                                                                                                                                                                                                                                                                                                                                                                                                                     |                 | _              |
| - Instembs acti                          | rales acceptors on se                           | nsory newors to                                                                                                                                                                                                                                                                                                                                                                                                                                                                                                                                                                                                                                                                                                                                                                                                                                                                                                                                                                                                                                                                                                                                                                                                                                                                                                                                                                                                                                                                                                                                                                                                                                                                                                                                                                                                                                                                                                                                                                                                                                                                                                                | the cough con   | ter in the     |
| medulla                                  | rales acceptors on se<br>than sends effectent a | nersage back to                                                                                                                                                                                                                                                                                                                                                                                                                                                                                                                                                                                                                                                                                                                                                                                                                                                                                                                                                                                                                                                                                                                                                                                                                                                                                                                                                                                                                                                                                                                                                                                                                                                                                                                                                                                                                                                                                                                                                                                                                                                                                                                | the larynx &    | the muscle     |
| TO MITHING                               | CC (CILCIN ALSDWIJE                             |                                                                                                                                                                                                                                                                                                                                                                                                                                                                                                                                                                                                                                                                                                                                                                                                                                                                                                                                                                                                                                                                                                                                                                                                                                                                                                                                                                                                                                                                                                                                                                                                                                                                                                                                                                                                                                                                                                                                                                                                                                                                                                                                |                 |                |
| ( Pelvie sph                             | incles close to previ                           | ent montmence d                                                                                                                                                                                                                                                                                                                                                                                                                                                                                                                                                                                                                                                                                                                                                                                                                                                                                                                                                                                                                                                                                                                                                                                                                                                                                                                                                                                                                                                                                                                                                                                                                                                                                                                                                                                                                                                                                                                                                                                                                                                                                                                | ne to 1 absor   | mind presence) |
| ¥                                        | to district in                                  | - manage is                                                                                                                                                                                                                                                                                                                                                                                                                                                                                                                                                                                                                                                                                                                                                                                                                                                                                                                                                                                                                                                                                                                                                                                                                                                                                                                                                                                                                                                                                                                                                                                                                                                                                                                                                                                                                                                                                                                                                                                                                                                                                                                    |                 |                |
| - Varions recept                         | Fors in the Irochea                             | a throat can be                                                                                                                                                                                                                                                                                                                                                                                                                                                                                                                                                                                                                                                                                                                                                                                                                                                                                                                                                                                                                                                                                                                                                                                                                                                                                                                                                                                                                                                                                                                                                                                                                                                                                                                                                                                                                                                                                                                                                                                                                                                                                                                | cichivated by r | umeron stimuli |
| Say feely                                | N Park                                          | And the same                                                                                                                                                                                                                                                                                                                                                                                                                                                                                                                                                                                                                                                                                                                                                                                                                                                                                                                                                                                                                                                                                                                                                                                                                                                                                                                                                                                                                                                                                                                                                                                                                                                                                                                                                                                                                                                                                                                                                                                                                                                                                                                   |                 |                |
| Receptor                                 | Activat                                         | A STATE OF THE STA |                 |                |
| Nicotinie                                |                                                 | smirke)                                                                                                                                                                                                                                                                                                                                                                                                                                                                                                                                                                                                                                                                                                                                                                                                                                                                                                                                                                                                                                                                                                                                                                                                                                                                                                                                                                                                                                                                                                                                                                                                                                                                                                                                                                                                                                                                                                                                                                                                                                                                                                                        |                 | ]              |
| TRPAI                                    | J v v v                                         | vke (eg. acrolein)                                                                                                                                                                                                                                                                                                                                                                                                                                                                                                                                                                                                                                                                                                                                                                                                                                                                                                                                                                                                                                                                                                                                                                                                                                                                                                                                                                                                                                                                                                                                                                                                                                                                                                                                                                                                                                                                                                                                                                                                                                                                                                             |                 |                |
| TRPV1                                    | Inflommatory media                              | or (eg. brankykinn                                                                                                                                                                                                                                                                                                                                                                                                                                                                                                                                                                                                                                                                                                                                                                                                                                                                                                                                                                                                                                                                                                                                                                                                                                                                                                                                                                                                                                                                                                                                                                                                                                                                                                                                                                                                                                                                                                                                                                                                                                                                                                             | )               |                |
| EP.                                      | Prostrigla                                      |                                                                                                                                                                                                                                                                                                                                                                                                                                                                                                                                                                                                                                                                                                                                                                                                                                                                                                                                                                                                                                                                                                                                                                                                                                                                                                                                                                                                                                                                                                                                                                                                                                                                                                                                                                                                                                                                                                                                                                                                                                                                                                                                |                 |                |
| ASIC                                     | Aciel Chor                                      | refflix)                                                                                                                                                                                                                                                                                                                                                                                                                                                                                                                                                                                                                                                                                                                                                                                                                                                                                                                                                                                                                                                                                                                                                                                                                                                                                                                                                                                                                                                                                                                                                                                                                                                                                                                                                                                                                                                                                                                                                                                                                                                                                                                       |                 |                |
| HA                                       | Historine (                                     | allergy)                                                                                                                                                                                                                                                                                                                                                                                                                                                                                                                                                                                                                                                                                                                                                                                                                                                                                                                                                                                                                                                                                                                                                                                                                                                                                                                                                                                                                                                                                                                                                                                                                                                                                                                                                                                                                                                                                                                                                                                                                                                                                                                       |                 |                |
|                                          |                                                 |                                                                                                                                                                                                                                                                                                                                                                                                                                                                                                                                                                                                                                                                                                                                                                                                                                                                                                                                                                                                                                                                                                                                                                                                                                                                                                                                                                                                                                                                                                                                                                                                                                                                                                                                                                                                                                                                                                                                                                                                                                                                                                                                |                 |                |
| Sime receptor                            | s in the cough co                               | nder are desponsit                                                                                                                                                                                                                                                                                                                                                                                                                                                                                                                                                                                                                                                                                                                                                                                                                                                                                                                                                                                                                                                                                                                                                                                                                                                                                                                                                                                                                                                                                                                                                                                                                                                                                                                                                                                                                                                                                                                                                                                                                                                                                                             | ble for tursi   | ve response:   |
| T 0 +                                    | Activo                                          | der dela                                                                                                                                                                                                                                                                                                                                                                                                                                                                                                                                                                                                                                                                                                                                                                                                                                                                                                                                                                                                                                                                                                                                                                                                                                                                                                                                                                                                                                                                                                                                                                                                                                                                                                                                                                                                                                                                                                                                                                                                                                                                                                                       | Respons         | e 1            |
| Receptor                                 | 20-32-15 AV 1W                                  |                                                                                                                                                                                                                                                                                                                                                                                                                                                                                                                                                                                                                                                                                                                                                                                                                                                                                                                                                                                                                                                                                                                                                                                                                                                                                                                                                                                                                                                                                                                                                                                                                                                                                                                                                                                                                                                                                                                                                                                                                                                                                                                                | 1 congl         |                |
|                                          | 100                                             |                                                                                                                                                                                                                                                                                                                                                                                                                                                                                                                                                                                                                                                                                                                                                                                                                                                                                                                                                                                                                                                                                                                                                                                                                                                                                                                                                                                                                                                                                                                                                                                                                                                                                                                                                                                                                                                                                                                                                                                                                                                                                                                                | 1 cough         |                |
| NMDA reagi                               | rus   Charles                                   | #1 - + /                                                                                                                                                                                                                                                                                                                                                                                                                                                                                                                                                                                                                                                                                                                                                                                                                                                                                                                                                                                                                                                                                                                                                                                                                                                                                                                                                                                                                                                                                                                                                                                                                                                                                                                                                                                                                                                                                                                                                                                                                                                                                                                       | i della.        |                |
| 10 10 10 10 10 10 10 10 10 10 10 10 10 1 |                                                 | L                                                                                                                                                                                                                                                                                                                                                                                                                                                                                                                                                                                                                                                                                                                                                                                                                                                                                                                                                                                                                                                                                                                                                                                                                                                                                                                                                                                                                                                                                                                                                                                                                                                                                                                                                                                                                                                                                                                                                                                                                                                                                                                              | TIRT classic    | couch is more  |
| While acute con                          | ugh is more relevant                            | 10 Acceptors in the                                                                                                                                                                                                                                                                                                                                                                                                                                                                                                                                                                                                                                                                                                                                                                                                                                                                                                                                                                                                                                                                                                                                                                                                                                                                                                                                                                                                                                                                                                                                                                                                                                                                                                                                                                                                                                                                                                                                                                                                                                                                                                            | LINI, WWW       | COMPLE 13 HAD  |
| aurociated w                             | I caugh receptor in                             | the nonon system                                                                                                                                                                                                                                                                                                                                                                                                                                                                                                                                                                                                                                                                                                                                                                                                                                                                                                                                                                                                                                                                                                                                                                                                                                                                                                                                                                                                                                                                                                                                                                                                                                                                                                                                                                                                                                                                                                                                                                                                                                                                                                               | generary.       |                |
|                                          |                                                 |                                                                                                                                                                                                                                                                                                                                                                                                                                                                                                                                                                                                                                                                                                                                                                                                                                                                                                                                                                                                                                                                                                                                                                                                                                                                                                                                                                                                                                                                                                                                                                                                                                                                                                                                                                                                                                                                                                                                                                                                                                                                                                                                |                 |                |
|                                          |                                                 |                                                                                                                                                                                                                                                                                                                                                                                                                                                                                                                                                                                                                                                                                                                                                                                                                                                                                                                                                                                                                                                                                                                                                                                                                                                                                                                                                                                                                                                                                                                                                                                                                                                                                                                                                                                                                                                                                                                                                                                                                                                                                                                                | B               | lueangel 5     |