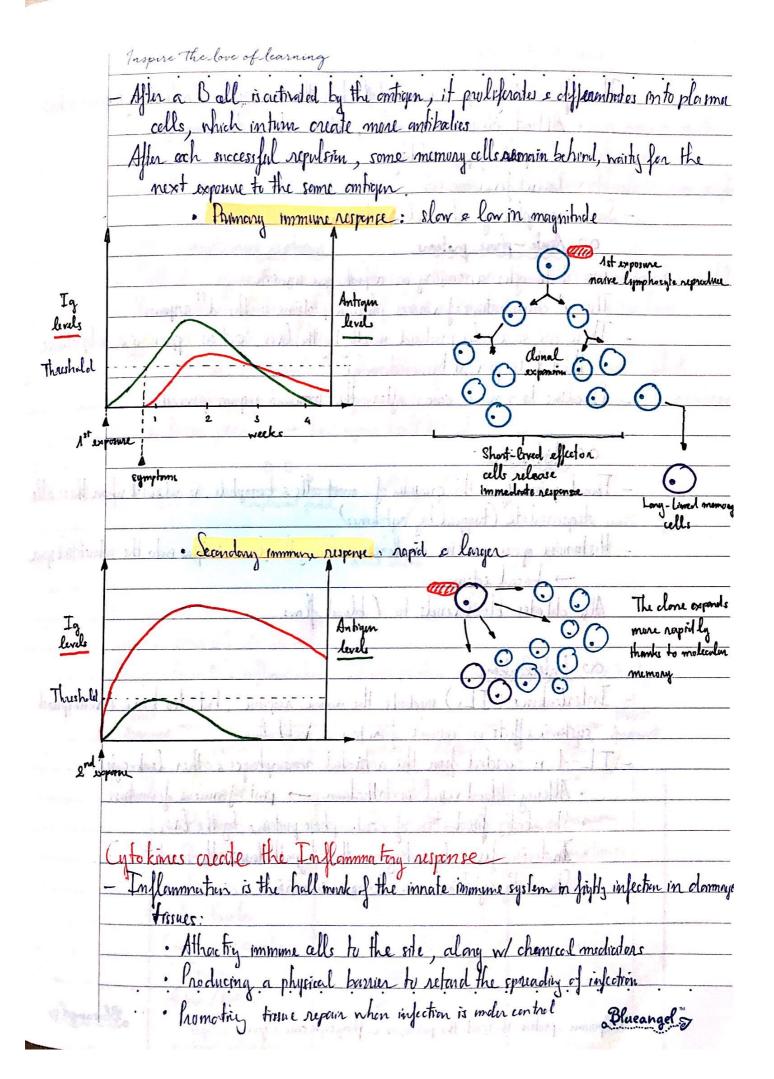

|



**Scanned with CamScanner** 







|