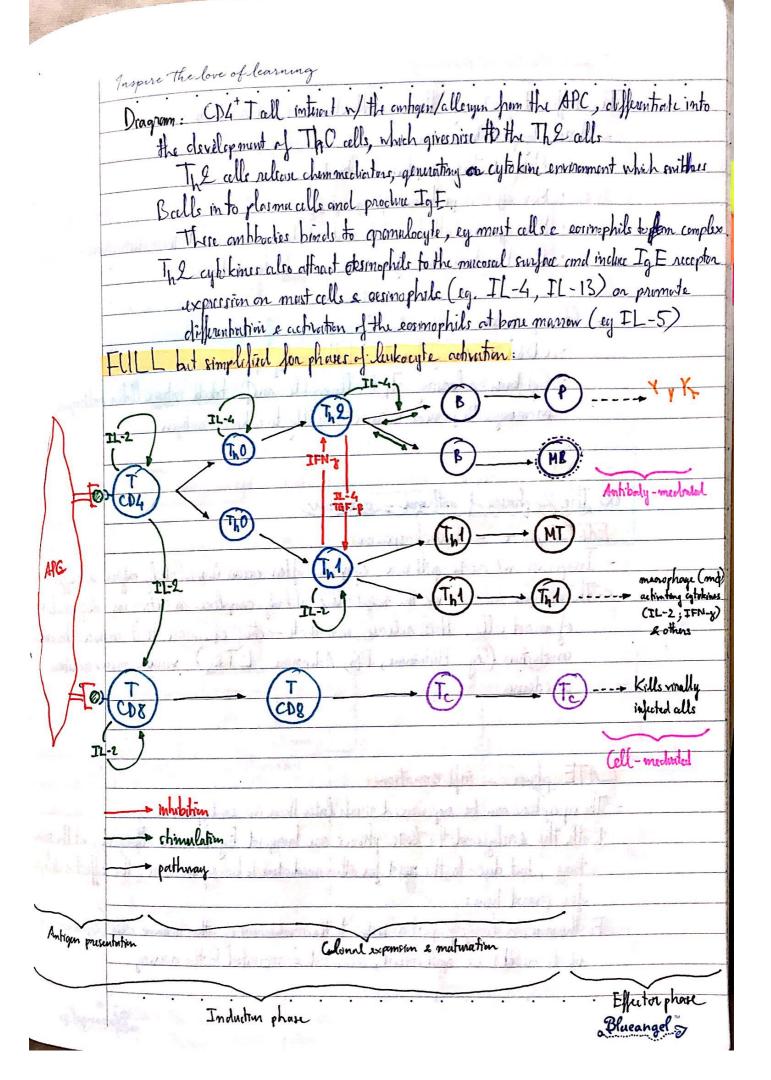

**Scanned with CamScanner** 

| Inspire the love                         | oflearning                                      |                                                                                                                                                                                                                                                                                                                                                                                                                                                                                                                                                                                                                                                                                                                                                                                                                                                                                                                                                                                                                                                                                                                                                                                                                                                                                                                                                                                                                                                                                                                                                                                                                                                                                                                                                                                                                                                                                                                                                                                                                                                                                                                                |                 | 1              |
|------------------------------------------|-------------------------------------------------|--------------------------------------------------------------------------------------------------------------------------------------------------------------------------------------------------------------------------------------------------------------------------------------------------------------------------------------------------------------------------------------------------------------------------------------------------------------------------------------------------------------------------------------------------------------------------------------------------------------------------------------------------------------------------------------------------------------------------------------------------------------------------------------------------------------------------------------------------------------------------------------------------------------------------------------------------------------------------------------------------------------------------------------------------------------------------------------------------------------------------------------------------------------------------------------------------------------------------------------------------------------------------------------------------------------------------------------------------------------------------------------------------------------------------------------------------------------------------------------------------------------------------------------------------------------------------------------------------------------------------------------------------------------------------------------------------------------------------------------------------------------------------------------------------------------------------------------------------------------------------------------------------------------------------------------------------------------------------------------------------------------------------------------------------------------------------------------------------------------------------------|-----------------|----------------|
| w Cough                                  |                                                 | Company of the compan |                 | • • • •        |
|                                          | s considered importan                           | t m remony loneium                                                                                                                                                                                                                                                                                                                                                                                                                                                                                                                                                                                                                                                                                                                                                                                                                                                                                                                                                                                                                                                                                                                                                                                                                                                                                                                                                                                                                                                                                                                                                                                                                                                                                                                                                                                                                                                                                                                                                                                                                                                                                                             | balies from     | the ling, bu   |
| chronic comph i                          | is non-beneficial i                             | ngeneral.                                                                                                                                                                                                                                                                                                                                                                                                                                                                                                                                                                                                                                                                                                                                                                                                                                                                                                                                                                                                                                                                                                                                                                                                                                                                                                                                                                                                                                                                                                                                                                                                                                                                                                                                                                                                                                                                                                                                                                                                                                                                                                                      |                 | 0 -            |
| - Mucus is clean                         | ed from the ling the RT, due to                 | thru coughing, n)                                                                                                                                                                                                                                                                                                                                                                                                                                                                                                                                                                                                                                                                                                                                                                                                                                                                                                                                                                                                                                                                                                                                                                                                                                                                                                                                                                                                                                                                                                                                                                                                                                                                                                                                                                                                                                                                                                                                                                                                                                                                                                              | hich can be fr  | 'ggered or     |
| probation to                             | the RT due to                                   | allergie reaction.                                                                                                                                                                                                                                                                                                                                                                                                                                                                                                                                                                                                                                                                                                                                                                                                                                                                                                                                                                                                                                                                                                                                                                                                                                                                                                                                                                                                                                                                                                                                                                                                                                                                                                                                                                                                                                                                                                                                                                                                                                                                                                             | COPD ash        | ma,            |
|                                          |                                                 | J Jay 18 1                                                                                                                                                                                                                                                                                                                                                                                                                                                                                                                                                                                                                                                                                                                                                                                                                                                                                                                                                                                                                                                                                                                                                                                                                                                                                                                                                                                                                                                                                                                                                                                                                                                                                                                                                                                                                                                                                                                                                                                                                                                                                                                     |                 | _              |
| - Instembs acti                          | rales acceptors on se                           | nsory newors to                                                                                                                                                                                                                                                                                                                                                                                                                                                                                                                                                                                                                                                                                                                                                                                                                                                                                                                                                                                                                                                                                                                                                                                                                                                                                                                                                                                                                                                                                                                                                                                                                                                                                                                                                                                                                                                                                                                                                                                                                                                                                                                | the cough con   | ter in the     |
| medulla                                  | rales acceptors on se<br>than sends effectent a | nersage back to                                                                                                                                                                                                                                                                                                                                                                                                                                                                                                                                                                                                                                                                                                                                                                                                                                                                                                                                                                                                                                                                                                                                                                                                                                                                                                                                                                                                                                                                                                                                                                                                                                                                                                                                                                                                                                                                                                                                                                                                                                                                                                                | the larynx &    | the muscle     |
| TO MITHING                               | CC (CILCIN ALSDWIJE                             |                                                                                                                                                                                                                                                                                                                                                                                                                                                                                                                                                                                                                                                                                                                                                                                                                                                                                                                                                                                                                                                                                                                                                                                                                                                                                                                                                                                                                                                                                                                                                                                                                                                                                                                                                                                                                                                                                                                                                                                                                                                                                                                                |                 |                |
| ( Pelvie sph                             | incles close to previ                           | ent montmence d                                                                                                                                                                                                                                                                                                                                                                                                                                                                                                                                                                                                                                                                                                                                                                                                                                                                                                                                                                                                                                                                                                                                                                                                                                                                                                                                                                                                                                                                                                                                                                                                                                                                                                                                                                                                                                                                                                                                                                                                                                                                                                                | ne to 1 absor   | mind presence) |
| ¥                                        | to district in                                  | - manage is                                                                                                                                                                                                                                                                                                                                                                                                                                                                                                                                                                                                                                                                                                                                                                                                                                                                                                                                                                                                                                                                                                                                                                                                                                                                                                                                                                                                                                                                                                                                                                                                                                                                                                                                                                                                                                                                                                                                                                                                                                                                                                                    |                 |                |
| - Varions recept                         | Fors in the Irochea                             | a throat can be                                                                                                                                                                                                                                                                                                                                                                                                                                                                                                                                                                                                                                                                                                                                                                                                                                                                                                                                                                                                                                                                                                                                                                                                                                                                                                                                                                                                                                                                                                                                                                                                                                                                                                                                                                                                                                                                                                                                                                                                                                                                                                                | cichivated by r | umeron stimuli |
| Say feely                                | N Park                                          | And the same                                                                                                                                                                                                                                                                                                                                                                                                                                                                                                                                                                                                                                                                                                                                                                                                                                                                                                                                                                                                                                                                                                                                                                                                                                                                                                                                                                                                                                                                                                                                                                                                                                                                                                                                                                                                                                                                                                                                                                                                                                                                                                                   |                 |                |
| Receptor                                 | Activat                                         | A STATE OF THE STA |                 |                |
| Nicotinie                                |                                                 | smirke)                                                                                                                                                                                                                                                                                                                                                                                                                                                                                                                                                                                                                                                                                                                                                                                                                                                                                                                                                                                                                                                                                                                                                                                                                                                                                                                                                                                                                                                                                                                                                                                                                                                                                                                                                                                                                                                                                                                                                                                                                                                                                                                        |                 | ]              |
| TRPAI                                    | J v v v                                         | vke (eg. acrolein)                                                                                                                                                                                                                                                                                                                                                                                                                                                                                                                                                                                                                                                                                                                                                                                                                                                                                                                                                                                                                                                                                                                                                                                                                                                                                                                                                                                                                                                                                                                                                                                                                                                                                                                                                                                                                                                                                                                                                                                                                                                                                                             |                 |                |
| TRPV1                                    | Inflommatory media                              | or (eg. brankykinn                                                                                                                                                                                                                                                                                                                                                                                                                                                                                                                                                                                                                                                                                                                                                                                                                                                                                                                                                                                                                                                                                                                                                                                                                                                                                                                                                                                                                                                                                                                                                                                                                                                                                                                                                                                                                                                                                                                                                                                                                                                                                                             | )               |                |
| EP.                                      | Prostrigla                                      |                                                                                                                                                                                                                                                                                                                                                                                                                                                                                                                                                                                                                                                                                                                                                                                                                                                                                                                                                                                                                                                                                                                                                                                                                                                                                                                                                                                                                                                                                                                                                                                                                                                                                                                                                                                                                                                                                                                                                                                                                                                                                                                                |                 |                |
| ASIC                                     | Aciel Chor                                      | refflix)                                                                                                                                                                                                                                                                                                                                                                                                                                                                                                                                                                                                                                                                                                                                                                                                                                                                                                                                                                                                                                                                                                                                                                                                                                                                                                                                                                                                                                                                                                                                                                                                                                                                                                                                                                                                                                                                                                                                                                                                                                                                                                                       |                 |                |
| HA                                       | Historine (                                     | allergy)                                                                                                                                                                                                                                                                                                                                                                                                                                                                                                                                                                                                                                                                                                                                                                                                                                                                                                                                                                                                                                                                                                                                                                                                                                                                                                                                                                                                                                                                                                                                                                                                                                                                                                                                                                                                                                                                                                                                                                                                                                                                                                                       |                 |                |
|                                          |                                                 |                                                                                                                                                                                                                                                                                                                                                                                                                                                                                                                                                                                                                                                                                                                                                                                                                                                                                                                                                                                                                                                                                                                                                                                                                                                                                                                                                                                                                                                                                                                                                                                                                                                                                                                                                                                                                                                                                                                                                                                                                                                                                                                                |                 |                |
| Sime receptor                            | s in the cough co                               | nder are desponsit                                                                                                                                                                                                                                                                                                                                                                                                                                                                                                                                                                                                                                                                                                                                                                                                                                                                                                                                                                                                                                                                                                                                                                                                                                                                                                                                                                                                                                                                                                                                                                                                                                                                                                                                                                                                                                                                                                                                                                                                                                                                                                             | ble for tursi   | ve response:   |
| T 0 +                                    | Activo                                          | der dela                                                                                                                                                                                                                                                                                                                                                                                                                                                                                                                                                                                                                                                                                                                                                                                                                                                                                                                                                                                                                                                                                                                                                                                                                                                                                                                                                                                                                                                                                                                                                                                                                                                                                                                                                                                                                                                                                                                                                                                                                                                                                                                       | Respons         | e 1            |
| Receptor                                 | 20-32-15 AV 1W                                  |                                                                                                                                                                                                                                                                                                                                                                                                                                                                                                                                                                                                                                                                                                                                                                                                                                                                                                                                                                                                                                                                                                                                                                                                                                                                                                                                                                                                                                                                                                                                                                                                                                                                                                                                                                                                                                                                                                                                                                                                                                                                                                                                | 1 congl         |                |
|                                          | 100                                             |                                                                                                                                                                                                                                                                                                                                                                                                                                                                                                                                                                                                                                                                                                                                                                                                                                                                                                                                                                                                                                                                                                                                                                                                                                                                                                                                                                                                                                                                                                                                                                                                                                                                                                                                                                                                                                                                                                                                                                                                                                                                                                                                | 1 cough         |                |
| NMDA reagi                               | rus   Charles                                   | #1 - + /                                                                                                                                                                                                                                                                                                                                                                                                                                                                                                                                                                                                                                                                                                                                                                                                                                                                                                                                                                                                                                                                                                                                                                                                                                                                                                                                                                                                                                                                                                                                                                                                                                                                                                                                                                                                                                                                                                                                                                                                                                                                                                                       | i della.        |                |
| 10 10 10 10 10 10 10 10 10 10 10 10 10 1 |                                                 | L                                                                                                                                                                                                                                                                                                                                                                                                                                                                                                                                                                                                                                                                                                                                                                                                                                                                                                                                                                                                                                                                                                                                                                                                                                                                                                                                                                                                                                                                                                                                                                                                                                                                                                                                                                                                                                                                                                                                                                                                                                                                                                                              | TIRT classic    | couch is more  |
| While acute con                          | ugh is more relevant                            | 10 Acceptors in the                                                                                                                                                                                                                                                                                                                                                                                                                                                                                                                                                                                                                                                                                                                                                                                                                                                                                                                                                                                                                                                                                                                                                                                                                                                                                                                                                                                                                                                                                                                                                                                                                                                                                                                                                                                                                                                                                                                                                                                                                                                                                                            | LINI, WWW       | COMPLE 13 HAD  |
| aurociated w                             | I caugh receptor in                             | the nonon system                                                                                                                                                                                                                                                                                                                                                                                                                                                                                                                                                                                                                                                                                                                                                                                                                                                                                                                                                                                                                                                                                                                                                                                                                                                                                                                                                                                                                                                                                                                                                                                                                                                                                                                                                                                                                                                                                                                                                                                                                                                                                                               | generary.       |                |
|                                          |                                                 |                                                                                                                                                                                                                                                                                                                                                                                                                                                                                                                                                                                                                                                                                                                                                                                                                                                                                                                                                                                                                                                                                                                                                                                                                                                                                                                                                                                                                                                                                                                                                                                                                                                                                                                                                                                                                                                                                                                                                                                                                                                                                                                                |                 |                |
|                                          |                                                 |                                                                                                                                                                                                                                                                                                                                                                                                                                                                                                                                                                                                                                                                                                                                                                                                                                                                                                                                                                                                                                                                                                                                                                                                                                                                                                                                                                                                                                                                                                                                                                                                                                                                                                                                                                                                                                                                                                                                                                                                                                                                                                                                | B               | lueangel 5     |