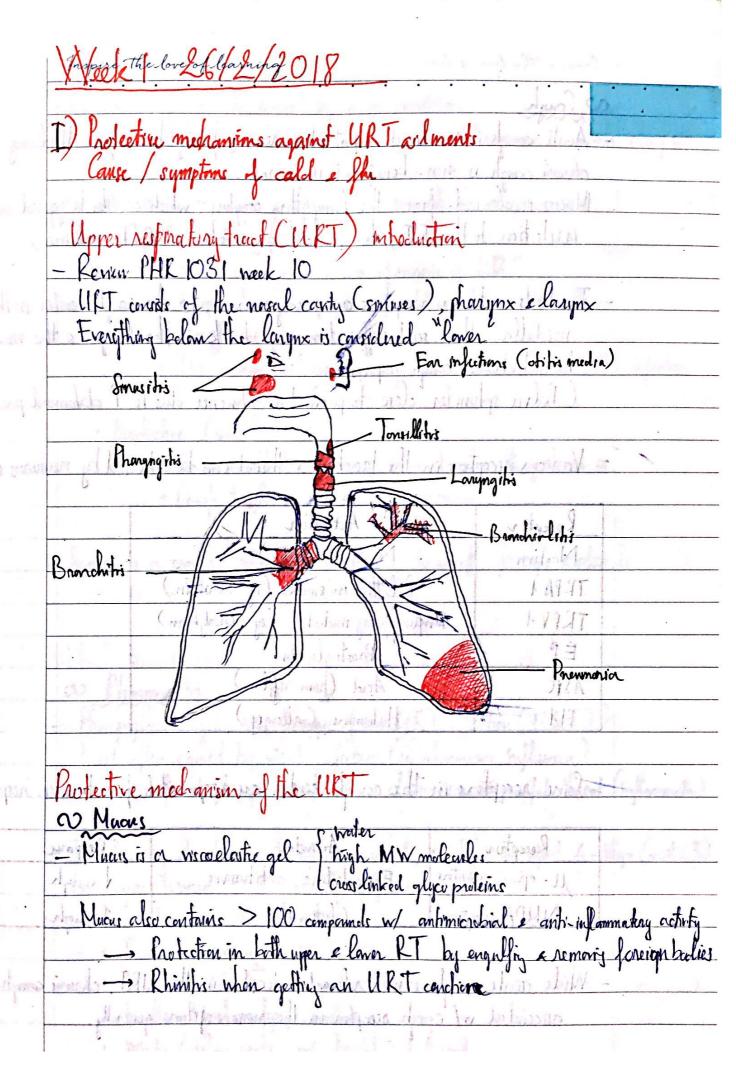

**Scanned with CamScanner** 



| Inspire the love                         | oflearning                                      |