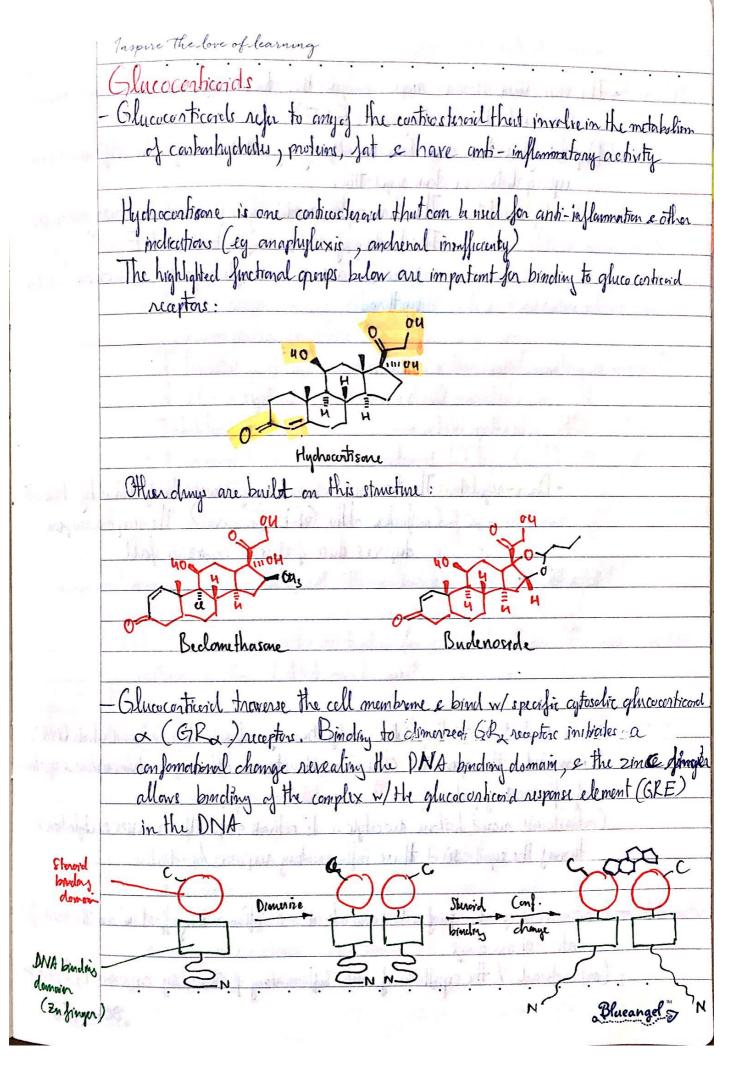

**Scanned with CamScanner** 

| Inspire the love                         | oflearning                                      |                                                                                                                                                                                                                                                                                                                                                                                                                                                                                                                                                                                                                                                                                                                                                                                                                                                                                                                                                                                                                                                                                                                                                                                                                                                                                                                                                                                                                                                                                                                                                                                                                                                                                                                                                                                                                                                                                                                                                                                                                                                                                                                                |                 | 1              |
|------------------------------------------|-------------------------------------------------|--------------------------------------------------------------------------------------------------------------------------------------------------------------------------------------------------------------------------------------------------------------------------------------------------------------------------------------------------------------------------------------------------------------------------------------------------------------------------------------------------------------------------------------------------------------------------------------------------------------------------------------------------------------------------------------------------------------------------------------------------------------------------------------------------------------------------------------------------------------------------------------------------------------------------------------------------------------------------------------------------------------------------------------------------------------------------------------------------------------------------------------------------------------------------------------------------------------------------------------------------------------------------------------------------------------------------------------------------------------------------------------------------------------------------------------------------------------------------------------------------------------------------------------------------------------------------------------------------------------------------------------------------------------------------------------------------------------------------------------------------------------------------------------------------------------------------------------------------------------------------------------------------------------------------------------------------------------------------------------------------------------------------------------------------------------------------------------------------------------------------------|-----------------|----------------|
| w Cough                                  |                                                 | Company of the compan |                 | • • • •        |
|                                          | s considered importan                           | t m remony loneium                                                                                                                                                                                                                                                                                                                                                                                                                                                                                                                                                                                                                                                                                                                                                                                                                                                                                                                                                                                                                                                                                                                                                                                                                                                                                                                                                                                                                                                                                                                                                                                                                                                                                                                                                                                                                                                                                                                                                                                                                                                                                                             | balies from     | the ling, bu   |
| chronic comph i                          | is non-beneficial i                             | ngeneral.                                                                                                                                                                                                                                                                                                                                                                                                                                                                                                                                                                                                                                                                                                                                                                                                                                                                                                                                                                                                                                                                                                                                                                                                                                                                                                                                                                                                                                                                                                                                                                                                                                                                                                                                                                                                                                                                                                                                                                                                                                                                                                                      |                 | 0 -            |
| - Mucus is clean                         | ed from the ling the RT, due to                 | thru coughing, n)                                                                                                                                                                                                                                                                                                                                                                                                                                                                                                                                                                                                                                                                                                                                                                                                                                                                                                                                                                                                                                                                                                                                                                                                                                                                                                                                                                                                                                                                                                                                                                                                                                                                                                                                                                                                                                                                                                                                                                                                                                                                                                              | hich can be fr  | 'ggered or     |
| probation to                             | the RT due to                                   | allergie reaction.                                                                                                                                                                                                                                                                                                                                                                                                                                                                                                                                                                                                                                                                                                                                                                                                                                                                                                                                                                                                                                                                                                                                                                                                                                                                                                                                                                                                                                                                                                                                                                                                                                                                                                                                                                                                                                                                                                                                                                                                                                                                                                             | COPD ash        | ma,            |
|                                          |                                                 | J Jay 18 1                                                                                                                                                                                                                                                                                                                                                                                                                                                                                                                                                                                                                                                                                                                                                                                                                                                                                                                                                                                                                                                                                                                                                                                                                                                                                                                                                                                                                                                                                                                                                                                                                                                                                                                                                                                                                                                                                                                                                                                                                                                                                                                     |                 | _              |
| - Instembs acti                          | rales acceptors on se                           | nsory newors to                                                                                                                                                                                                                                                                                                                                                                                                                                                                                                                                                                                                                                                                                                                                                                                                                                                                                                                                                                                                                                                                                                                                                                                                                                                                                                                                                                                                                                                                                                                                                                                                                                                                                                                                                                                                                                                                                                                                                                                                                                                                                                                | the cough con   | ter in the     |
| medulla                                  | rales acceptors on se<br>than sends effectent a | nersage back to                                                                                                                                                                                                                                                                                                                                                                                                                                                                                                                                                                                                                                                                                                                                                                                                                                                                                                                                                                                                                                                                                                                                                                                                                                                                                                                                                                                                                                                                                                                                                                                                                                                                                                                                                                                                                                                                                                                                                                                                                                                                                                                | the larynx &    | the muscle     |
| TO MITHING                               | CC (CILCIN ALSDWIJE                             |                                                                                                                                                                                                                                                                                                                                                                                                                                                                                                                                                                                                                                                                                                                                                                                                                                                                                                                                                                                                                                                                                                                                                                                                                                                                                                                                                                                                                                                                                                                                                                                                                                                                                                                                                                                                                                                                                                                                                                                                                                                                                                                                |                 |                |
| ( Pelvie sph                             | incles close to previ                           | ent montmence d                                                                                                                                                                                                                                                                                                                                                                                                                                                                                                                                                                                                                                                                                                                                                                                                                                                                                                                                                                                                                                                                                                                                                                                                                                                                                                                                                                                                                                                                                                                                                                                                                                                                                                                                                                                                                                                                                                                                                                                                                                                                                                                | ne to 1 absor   | mind presence) |
| ¥                                        | to district in                                  | - manage is                                                                                                                                                                                                                                                                                                                                                                                                                                                                                                                                                                                                                                                                                                                                                                                                                                                                                                                                                                                                                                                                                                                                                                                                                                                                                                                                                                                                                                                                                                                                                                                                                                                                                                                                                                                                                                                                                                                                                                                                                                                                                                                    |                 |                |
| - Varions recept                         | Fors in the Irochea                             | a throat can be                                                                                                                                                                                                                                                                                                                                                                                                                                                                                                                                                                                                                                                                                                                                                                                                                                                                                                                                                                                                                                                                                                                                                                                                                                                                                                                                                                                                                                                                                                                                                                                                                                                                                                                                                                                                                                                                                                                                                                                                                                                                                                                | cichivated by r | umeron stimuli |
| Say feely                                | N Park                                          | And the same                                                                                                                                                                                                                                                                                                                                                                                                                                                                                                                                                                                                                                                                                                                                                                                                                                                                                                                                                                                                                                                                                                                                                                                                                                                                                                                                                                                                                                                                                                                                                                                                                                                                                                                                                                                                                                                                                                                                                                                                                                                                                                                   |                 |                |
| Receptor                                 | Activat                                         | A STATE OF THE STA |                 |                |
| Nicotinie                                |                                                 | smirke)                                                                                                                                                                                                                                                                                                                                                                                                                                                                                                                                                                                                                                                                                                                                                                                                                                                                                                                                                                                                                                                                                                                                                                                                                                                                                                                                                                                                                                                                                                                                                                                                                                                                                                                                                                                                                                                                                                                                                                                                                                                                                                                        |                 | ]              |
| TRPAI                                    | J v v v                                         | vke (eg. acrolein)                                                                                                                                                                                                                                                                                                                                                                                                                                                                                                                                                                                                                                                                                                                                                                                                                                                                                                                                                                                                                                                                                                                                                                                                                                                                                                                                                                                                                                                                                                                                                                                                                                                                                                                                                                                                                                                                                                                                                                                                                                                                                                             |                 |                |
| TRPV1                                    | Inflommatory media                              | or (eg. brankykinn                                                                                                                                                                                                                                                                                                                                                                                                                                                                                                                                                                                                                                                                                                                                                                                                                                                                                                                                                                                                                                                                                                                                                                                                                                                                                                                                                                                                                                                                                                                                                                                                                                                                                                                                                                                                                                                                                                                                                                                                                                                                                                             | )               |                |
| EP.                                      | Prostrigla                                      |                                                                                                                                                                                                                                                                                                                                                                                                                                                                                                                                                                                                                                                                                                                                                                                                                                                                                                                                                                                                                                                                                                                                                                                                                                                                                                                                                                                                                                                                                                                                                                                                                                                                                                                                                                                                                                                                                                                                                                                                                                                                                                                                |                 |                |
| ASIC                                     | Aciel Chor                                      | refflix)                                                                                                                                                                                                                                                                                                                                                                                                                                                                                                                                                                                                                                                                                                                                                                                                                                                                                                                                                                                                                                                                                                                                                                                                                                                                                                                                                                                                                                                                                                                                                                                                                                                                                                                                                                                                                                                                                                                                                                                                                                                                                                                       |                 |                |
| HA                                       | Historine (                                     | allergy)                                                                                                                                                                                                                                                                                                                                                                                                                                                                                                                                                                                                                                                                                                                                                                                                                                                                                                                                                                                                                                                                                                                                                                                                                                                                                                                                                                                                                                                                                                                                                                                                                                                                                                                                                                                                                                                                                                                                                                                                                                                                                                                       |                 |                |
|                                          |                                                 |                                                                                                                                                                                                                                                                                                                                                                                                                                                                                                                                                                                                                                                                                                                                                                                                                                                                                                                                                                                                                                                                                                                                                                                                                                                                                                                                                                                                                                                                                                                                                                                                                                                                                                                                                                                                                                                                                                                                                                                                                                                                                                                                |                 |                |
| Sime receptor                            | s in the cough co                               | nder are desponsit                                                                                                                                                                                                                                                                                                                                                                                                                                                                                                                                                                                                                                                                                                                                                                                                                                                                                                                                                                                                                                                                                                                                                                                                                                                                                                                                                                                                                                                                                                                                                                                                                                                                                                                                                                                                                                                                                                                                                                                                                                                                                                             | ble for tursi   | ve response:   |
| T 0 +                                    | Activo                                          | der dela                                                                                                                                                                                                                                                                                                                                                                                                                                                                                                                                                                                                                                                                                                                                                                                                                                                                                                                                                                                                                                                                                                                                                                                                                                                                                                                                                                                                                                                                                                                                                                                                                                                                                                                                                                                                                                                                                                                                                                                                                                                                                                                       | Respons         | e 1            |
| Receptor                                 | 20-32-15 AV 1W                                  |                                                                                                                                                                                                                                                                                                                                                                                                                                                                                                                                                                                                                                                                                                                                                                                                                                                                                                                                                                                                                                                                                                                                                                                                                                                                                                                                                                                                                                                                                                                                                                                                                                                                                                                                                                                                                                                                                                                                                                                                                                                                                                                                | 1 congl         |                |
|                                          | 100                                             |                                                                                                                                                                                                                                                                                                                                                                                                                                                                                                                                                                                                                                                                                                                                                                                                                                                                                                                                                                                                                                                                                                                                                                                                                                                                                                                                                                                                                                                                                                                                                                                                                                                                                                                                                                                                                                                                                                                                                                                                                                                                                                                                | 1 cough         |                |
| NMDA reagi                               | rus   Charles                                   | #1 - + /                                                                                                                                                                                                                                                                                                                                                                                                                                                                                                                                                                                                                                                                                                                                                                                                                                                                                                                                                                                                                                                                                                                                                                                                                                                                                                                                                                                                                                                                                                                                                                                                                                                                                                                                                                                                                                                                                                                                                                                                                                                                                                                       | i della.        |                |
| 10 10 10 10 10 10 10 10 10 10 10 10 10 1 |                                                 | L                                                                                                                                                                                                                                                                                                                                                                                                                                                                                                                                                                                                                                                                                                                                                                                                                                                                                                                                                                                                                                                                                                                                                                                                                                                                                                                                                                                                                                                                                                                                                                                                                                                                                                                                                                                                                                                                                                                                                                                                                                                                                                                              | TIRT classic    | couch is more  |
| While acute con                          | ugh is more relevant                            | 10 Acceptors in the                                                                                                                                                                                                                                                                                                                                                                                                                                                                                                                                                                                                                                                                                                                                                                                                                                                                                                                                                                                                                                                                                                                                                                                                                                                                                                                                                                                                                                                                                                                                                                                                                                                                                                                                                                                                                                                                                                                                                                                                                                                                                                            | LINI, WWW       | COMPLE 13 HAD  |
| aurociated w                             | I caugh receptor in                             | the nonon system                                                                                                                                                                                                                                                                                                                                                                                                                                                                                                                                                                                                                                                                                                                                                                                                                                                                                                                                                                                                                                                                                                                                                                                                                                                                                                                                                                                                                                                                                                                                                                                                                                                                                                                                                                                                                                                                                                                                                                                                                                                                                                               | generary.       |                |
|                                          |                                                 |                                                                                                                                                                                                                                                                                                                                                                                                                                                                                                                                                                                                                                                                                                                                                                                                                                                                                                                                                                                                                                                                                                                                                                                                                                                                                                                                                                                                                                                                                                                                                                                                                                                                                                                                                                                                                                                                                                                                                                                                                                                                                                                                |                 |                |
|                                          |                                                 |                                                                                                                                                                                                                                                                                                                                                                                                                                                                                                                                                                                                                                                                                                                                                                                                                                                                                                                                                                                                                                                                                                                                                                                                                                                                                                                                                                                                                                                                                                                                                                                                                                                                                                                                                                                                                                                                                                                                                                                                                                                                                                                                | B               | lueangel 5     |