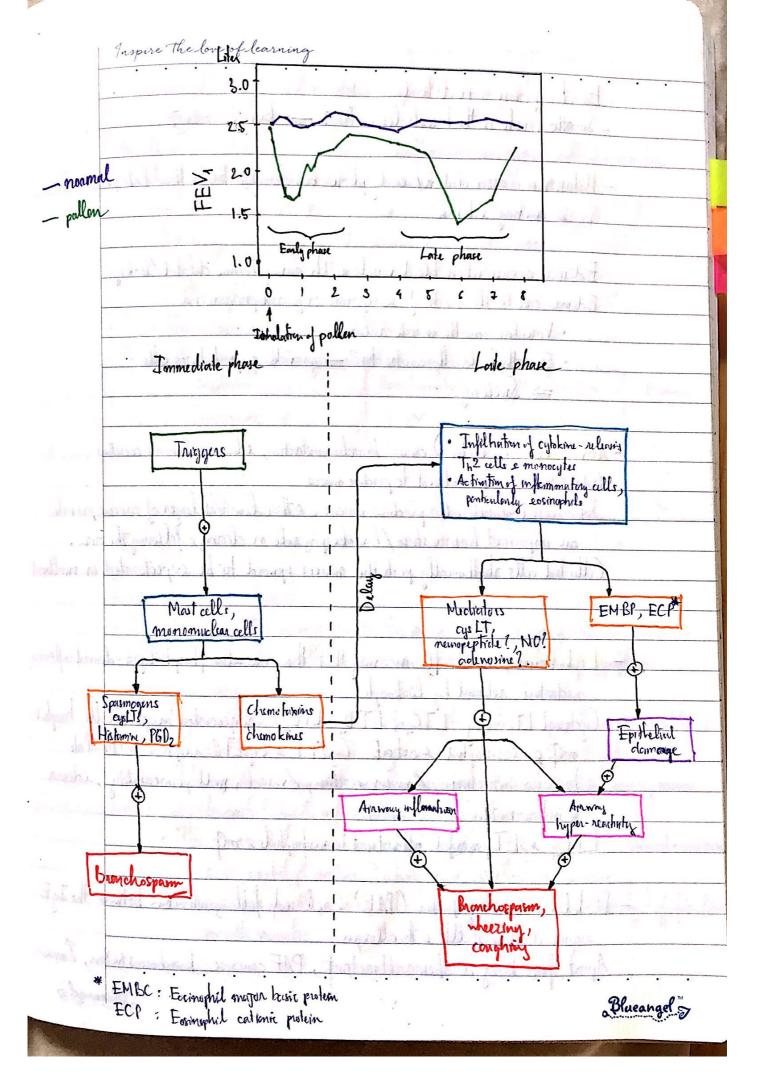

**Scanned with CamScanner** 

| Inspire the love                         | oflearning                                      |                                                                                                                                                                                                                                                                                                                                                                                                                                                                                                                                                                                                                                                                                                                                                                                                                                                                                                                                                                                                                                                                                                                                                                                                                                                                                                                                                                                                                                                                                                                                                                                                                                                                                                                                                                                                                                                                                                                                                                                                                                                                                                                                |                 | 1              |
|------------------------------------------|-------------------------------------------------|--------------------------------------------------------------------------------------------------------------------------------------------------------------------------------------------------------------------------------------------------------------------------------------------------------------------------------------------------------------------------------------------------------------------------------------------------------------------------------------------------------------------------------------------------------------------------------------------------------------------------------------------------------------------------------------------------------------------------------------------------------------------------------------------------------------------------------------------------------------------------------------------------------------------------------------------------------------------------------------------------------------------------------------------------------------------------------------------------------------------------------------------------------------------------------------------------------------------------------------------------------------------------------------------------------------------------------------------------------------------------------------------------------------------------------------------------------------------------------------------------------------------------------------------------------------------------------------------------------------------------------------------------------------------------------------------------------------------------------------------------------------------------------------------------------------------------------------------------------------------------------------------------------------------------------------------------------------------------------------------------------------------------------------------------------------------------------------------------------------------------------|-----------------|----------------|
| w Cough                                  |                                                 | Company of the compan |                 | • • • •        |
|                                          | s considered importan                           | t m remony loneium                                                                                                                                                                                                                                                                                                                                                                                                                                                                                                                                                                                                                                                                                                                                                                                                                                                                                                                                                                                                                                                                                                                                                                                                                                                                                                                                                                                                                                                                                                                                                                                                                                                                                                                                                                                                                                                                                                                                                                                                                                                                                                             | balies from     | the ling, bu   |
| chronic comph i                          | is non-beneficial i                             | ngeneral.                                                                                                                                                                                                                                                                                                                                                                                                                                                                                                                                                                                                                                                                                                                                                                                                                                                                                                                                                                                                                                                                                                                                                                                                                                                                                                                                                                                                                                                                                                                                                                                                                                                                                                                                                                                                                                                                                                                                                                                                                                                                                                                      |                 | 0 -            |
| - Mucus is clean                         | ed from the ling the RT, due to                 | thru coughing, n)                                                                                                                                                                                                                                                                                                                                                                                                                                                                                                                                                                                                                                                                                                                                                                                                                                                                                                                                                                                                                                                                                                                                                                                                                                                                                                                                                                                                                                                                                                                                                                                                                                                                                                                                                                                                                                                                                                                                                                                                                                                                                                              | hich can be fr  | 'ggered or     |
| probation to                             | the RT due to                                   | allergie reaction.                                                                                                                                                                                                                                                                                                                                                                                                                                                                                                                                                                                                                                                                                                                                                                                                                                                                                                                                                                                                                                                                                                                                                                                                                                                                                                                                                                                                                                                                                                                                                                                                                                                                                                                                                                                                                                                                                                                                                                                                                                                                                                             | COPD ash        | ma,            |
|                                          |                                                 | J Jay 18 1                                                                                                                                                                                                                                                                                                                                                                                                                                                                                                                                                                                                                                                                                                                                                                                                                                                                                                                                                                                                                                                                                                                                                                                                                                                                                                                                                                                                                                                                                                                                                                                                                                                                                                                                                                                                                                                                                                                                                                                                                                                                                                                     |                 | _              |
| - Instembs acti                          | rales acceptors on se                           | nsory newors to                                                                                                                                                                                                                                                                                                                                                                                                                                                                                                                                                                                                                                                                                                                                                                                                                                                                                                                                                                                                                                                                                                                                                                                                                                                                                                                                                                                                                                                                                                                                                                                                                                                                                                                                                                                                                                                                                                                                                                                                                                                                                                                | the cough con   | ter in the     |
| medulla                                  | rales acceptors on se<br>than sends effectent a | nersage back to                                                                                                                                                                                                                                                                                                                                                                                                                                                                                                                                                                                                                                                                                                                                                                                                                                                                                                                                                                                                                                                                                                                                                                                                                                                                                                                                                                                                                                                                                                                                                                                                                                                                                                                                                                                                                                                                                                                                                                                                                                                                                                                | the larynx &    | the muscle     |
| TO MITHING                               | CC (CILCIN ALSDWIJE                             |                                                                                                                                                                                                                                                                                                                                                                                                                                                                                                                                                                                                                                                                                                                                                                                                                                                                                                                                                                                                                                                                                                                                                                                                                                                                                                                                                                                                                                                                                                                                                                                                                                                                                                                                                                                                                                                                                                                                                                                                                                                                                                                                |                 |                |
| ( Pelvie sph                             | incles close to previ                           | ent montmence d                                                                                                                                                                                                                                                                                                                                                                                                                                                                                                                                                                                                                                                                                                                                                                                                                                                                                                                                                                                                                                                                                                                                                                                                                                                                                                                                                                                                                                                                                                                                                                                                                                                                                                                                                                                                                                                                                                                                                                                                                                                                                                                | ne to 1 absor   | mind presence) |
| ¥                                        | to district in                                  | - manage is                                                                                                                                                                                                                                                                                                                                                                                                                                                                                                                                                                                                                                                                                                                                                                                                                                                                                                                                                                                                                                                                                                                                                                                                                                                                                                                                                                                                                                                                                                                                                                                                                                                                                                                                                                                                                                                                                                                                                                                                                                                                                                                    |                 |                |
| - Varions recept                         | Fors in the Irochea                             | a throat can be                                                                                                                                                                                                                                                                                                                                                                                                                                                                                                                                                                                                                                                                                                                                                                                                                                                                                                                                                                                                                                                                                                                                                                                                                                                                                                                                                                                                                                                                                                                                                                                                                                                                                                                                                                                                                                                                                                                                                                                                                                                                                                                | cichivated by r | umeron stimuli |
| Say feely                                | N Park                                          | And the same                                                                                                                                                                                                                                                                                                                                                                                                                                                                                                                                                                                                                                                                                                                                                                                                                                                                                                                                                                                                                                                                                                                                                                                                                                                                                                                                                                                                                                                                                                                                                                                                                                                                                                                                                                                                                                                                                                                                                                                                                                                                                                                   |                 |                |
| Receptor                                 | Activat                                         | A STATE OF THE STA |                 |                |
| Nicotinie                                |                                                 | smirke)                                                                                                                                                                                                                                                                                                                                                                                                                                                                                                                                                                                                                                                                                                                                                                                                                                                                                                                                                                                                                                                                                                                                                                                                                                                                                                                                                                                                                                                                                                                                                                                                                                                                                                                                                                                                                                                                                                                                                                                                                                                                                                                        |                 | ]              |
| TRPAI                                    | J v v v                                         | vke (eg. acrolein)                                                                                                                                                                                                                                                                                                                                                                                                                                                                                                                                                                                                                                                                                                                                                                                                                                                                                                                                                                                                                                                                                                                                                                                                                                                                                                                                                                                                                                                                                                                                                                                                                                                                                                                                                                                                                                                                                                                                                                                                                                                                                                             |                 |                |
| TRPV1                                    | Inflommatory media                              | or (eg. brankykinn                                                                                                                                                                                                                                                                                                                                                                                                                                                                                                                                                                                                                                                                                                                                                                                                                                                                                                                                                                                                                                                                                                                                                                                                                                                                                                                                                                                                                                                                                                                                                                                                                                                                                                                                                                                                                                                                                                                                                                                                                                                                                                             | )               |                |
| EP.                                      | Prostrigla                                      |                                                                                                                                                                                                                                                                                                                                                                                                                                                                                                                                                                                                                                                                                                                                                                                                                                                                                                                                                                                                                                                                                                                                                                                                                                                                                                                                                                                                                                                                                                                                                                                                                                                                                                                                                                                                                                                                                                                                                                                                                                                                                                                                |                 |                |
| ASIC                                     | Aciel Chor                                      | refflix)                                                                                                                                                                                                                                                                                                                                                                                                                                                                                                                                                                                                                                                                                                                                                                                                                                                                                                                                                                                                                                                                                                                                                                                                                                                                                                                                                                                                                                                                                                                                                                                                                                                                                                                                                                                                                                                                                                                                                                                                                                                                                                                       |                 |                |
| HA                                       | Historine (                                     | allergy)                                                                                                                                                                                                                                                                                                                                                                                                                                                                                                                                                                                                                                                                                                                                                                                                                                                                                                                                                                                                                                                                                                                                                                                                                                                                                                                                                                                                                                                                                                                                                                                                                                                                                                                                                                                                                                                                                                                                                                                                                                                                                                                       |                 |                |
|                                          |                                                 |                                                                                                                                                                                                                                                                                                                                                                                                                                                                                                                                                                                                                                                                                                                                                                                                                                                                                                                                                                                                                                                                                                                                                                                                                                                                                                                                                                                                                                                                                                                                                                                                                                                                                                                                                                                                                                                                                                                                                                                                                                                                                                                                |                 |                |
| Sime receptor                            | s in the cough co                               | nder are desponsit                                                                                                                                                                                                                                                                                                                                                                                                                                                                                                                                                                                                                                                                                                                                                                                                                                                                                                                                                                                                                                                                                                                                                                                                                                                                                                                                                                                                                                                                                                                                                                                                                                                                                                                                                                                                                                                                                                                                                                                                                                                                                                             | ble for tursi   | ve response:   |
| T 0 +                                    | Activo                                          | der dela                                                                                                                                                                                                                                                                                                                                                                                                                                                                                                                                                                                                                                                                                                                                                                                                                                                                                                                                                                                                                                                                                                                                                                                                                                                                                                                                                                                                                                                                                                                                                                                                                                                                                                                                                                                                                                                                                                                                                                                                                                                                                                                       | Respons         | e 1            |
| Receptor                                 | 20-32-15 AV 1W                                  |                                                                                                                                                                                                                                                                                                                                                                                                                                                                                                                                                                                                                                                                                                                                                                                                                                                                                                                                                                                                                                                                                                                                                                                                                                                                                                                                                                                                                                                                                                                                                                                                                                                                                                                                                                                                                                                                                                                                                                                                                                                                                                                                | 1 congl         |                |
|                                          | 100                                             |                                                                                                                                                                                                                                                                                                                                                                                                                                                                                                                                                                                                                                                                                                                                                                                                                                                                                                                                                                                                                                                                                                                                                                                                                                                                                                                                                                                                                                                                                                                                                                                                                                                                                                                                                                                                                                                                                                                                                                                                                                                                                                                                | 1 cough         |                |
| NMDA reagi                               | rus   Charles                                   | #1 - + /                                                                                                                                                                                                                                                                                                                                                                                                                                                                                                                                                                                                                                                                                                                                                                                                                                                                                                                                                                                                                                                                                                                                                                                                                                                                                                                                                                                                                                                                                                                                                                                                                                                                                                                                                                                                                                                                                                                                                                                                                                                                                                                       | i della.        |                |
| 10 10 10 10 10 10 10 10 10 10 10 10 10 1 |                                                 | L                                                                                                                                                                                                                                                                                                                                                                                                                                                                                                                                                                                                                                                                                                                                                                                                                                                                                                                                                                                                                                                                                                                                                                                                                                                                                                                                                                                                                                                                                                                                                                                                                                                                                                                                                                                                                                                                                                                                                                                                                                                                                                                              | TIRT classic    | couch is more  |
| While acute con                          | ugh is more relevant                            | 10 Acceptors in the                                                                                                                                                                                                                                                                                                                                                                                                                                                                                                                                                                                                                                                                                                                                                                                                                                                                                                                                                                                                                                                                                                                                                                                                                                                                                                                                                                                                                                                                                                                                                                                                                                                                                                                                                                                                                                                                                                                                                                                                                                                                                                            | LINI, WWW       | COMPLE 13 HAD  |
| aurociated w                             | I caugh receptor in                             | the nonon system                                                                                                                                                                                                                                                                                                                                                                                                                                                                                                                                                                                                                                                                                                                                                                                                                                                                                                                                                                                                                                                                                                                                                                                                                                                                                                                                                                                                                                                                                                                                                                                                                                                                                                                                                                                                                                                                                                                                                                                                                                                                                                               | generary.       |                |
|                                          |                                                 |                                                                                                                                                                                                                                                                                                                                                                                                                                                                                                                                                                                                                                                                                                                                                                                                                                                                                                                                                                                                                                                                                                                                                                                                                                                                                                                                                                                                                                                                                                                                                                                                                                                                                                                                                                                                                                                                                                                                                                                                                                                                                                                                |                 |                |
|                                          |                                                 |                                                                                                                                                                                                                                                                                                                                                                                                                                                                                                                                                                                                                                                                                                                                                                                                                                                                                                                                                                                                                                                                                                                                                                                                                                                                                                                                                                                                                                                                                                                                                                                                                                                                                                                                                                                                                                                                                                                                                                                                                                                                                                                                | B               | lueangel 5     |