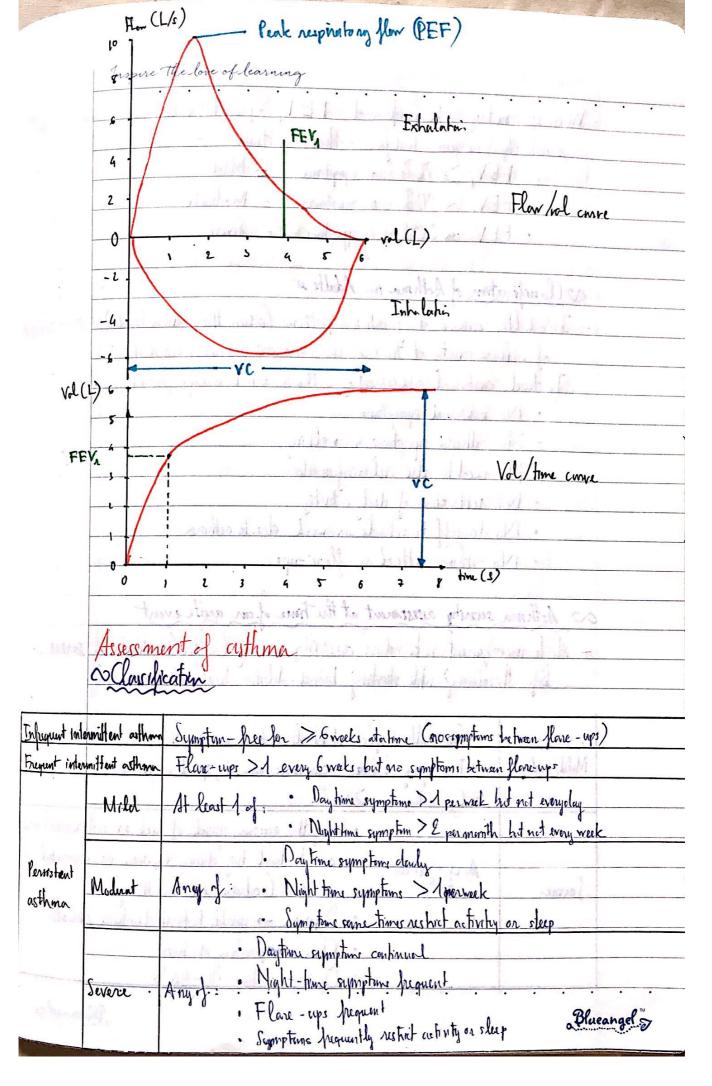

**Scanned with CamScanner** 

| Inspire the love                         | oflearning                                      |                                                                                                                                                                                                                                                                                                                                                                                                                                                                                                                                                                                                                                                                                                                                                                                                                                                                                                                                                                                                                                                                                                                                                                                                                                                                                                                                                                                                                                                                                                                                                                                                                                                                                                                                                                                                                                                                                                                                                                                                                                                                                                                                |                 | 1              |
|------------------------------------------|-------------------------------------------------|--------------------------------------------------------------------------------------------------------------------------------------------------------------------------------------------------------------------------------------------------------------------------------------------------------------------------------------------------------------------------------------------------------------------------------------------------------------------------------------------------------------------------------------------------------------------------------------------------------------------------------------------------------------------------------------------------------------------------------------------------------------------------------------------------------------------------------------------------------------------------------------------------------------------------------------------------------------------------------------------------------------------------------------------------------------------------------------------------------------------------------------------------------------------------------------------------------------------------------------------------------------------------------------------------------------------------------------------------------------------------------------------------------------------------------------------------------------------------------------------------------------------------------------------------------------------------------------------------------------------------------------------------------------------------------------------------------------------------------------------------------------------------------------------------------------------------------------------------------------------------------------------------------------------------------------------------------------------------------------------------------------------------------------------------------------------------------------------------------------------------------|-----------------|----------------|
| w Cough                                  |                                                 | Company of the compan |                 | • • • •        |
|                                          | s considered importan                           | t m remony loneium                                                                                                                                                                                                                                                                                                                                                                                                                                                                                                                                                                                                                                                                                                                                                                                                                                                                                                                                                                                                                                                                                                                                                                                                                                                                                                                                                                                                                                                                                                                                                                                                                                                                                                                                                                                                                                                                                                                                                                                                                                                                                                             | balies from     | the ling, bu   |
| chronic comph i                          | is non-beneficial i                             | ngeneral.                                                                                                                                                                                                                                                                                                                                                                                                                                                                                                                                                                                                                                                                                                                                                                                                                                                                                                                                                                                                                                                                                                                                                                                                                                                                                                                                                                                                                                                                                                                                                                                                                                                                                                                                                                                                                                                                                                                                                                                                                                                                                                                      |                 | 0 -            |
| - Mucus is clean                         | ed from the ling the RT, due to                 | thru coughing, n)                                                                                                                                                                                                                                                                                                                                                                                                                                                                                                                                                                                                                                                                                                                                                                                                                                                                                                                                                                                                                                                                                                                                                                                                                                                                                                                                                                                                                                                                                                                                                                                                                                                                                                                                                                                                                                                                                                                                                                                                                                                                                                              | hich can be fr  | 'ggered or     |
| probation to                             | the RT due to                                   | allergie reaction.                                                                                                                                                                                                                                                                                                                                                                                                                                                                                                                                                                                                                                                                                                                                                                                                                                                                                                                                                                                                                                                                                                                                                                                                                                                                                                                                                                                                                                                                                                                                                                                                                                                                                                                                                                                                                                                                                                                                                                                                                                                                                                             | COPD ash        | ma,            |
|                                          |                                                 | J Jay 18 1                                                                                                                                                                                                                                                                                                                                                                                                                                                                                                                                                                                                                                                                                                                                                                                                                                                                                                                                                                                                                                                                                                                                                                                                                                                                                                                                                                                                                                                                                                                                                                                                                                                                                                                                                                                                                                                                                                                                                                                                                                                                                                                     |                 | _              |
| - Instembs acti                          | rales acceptors on se                           | nsory newors to                                                                                                                                                                                                                                                                                                                                                                                                                                                                                                                                                                                                                                                                                                                                                                                                                                                                                                                                                                                                                                                                                                                                                                                                                                                                                                                                                                                                                                                                                                                                                                                                                                                                                                                                                                                                                                                                                                                                                                                                                                                                                                                | the cough con   | ter in the     |
| medulla                                  | rales acceptors on se<br>than sends effectent a | nersage back to                                                                                                                                                                                                                                                                                                                                                                                                                                                                                                                                                                                                                                                                                                                                                                                                                                                                                                                                                                                                                                                                                                                                                                                                                                                                                                                                                                                                                                                                                                                                                                                                                                                                                                                                                                                                                                                                                                                                                                                                                                                                                                                | the larynx &    | the muscle     |
| TO MITHING                               | CC (CILCIN ALSDWIJE                             |                                                                                                                                                                                                                                                                                                                                                                                                                                                                                                                                                                                                                                                                                                                                                                                                                                                                                                                                                                                                                                                                                                                                                                                                                                                                                                                                                                                                                                                                                                                                                                                                                                                                                                                                                                                                                                                                                                                                                                                                                                                                                                                                |                 |                |
| ( Pelvie sph                             | incles close to previ                           | ent montmence d                                                                                                                                                                                                                                                                                                                                                                                                                                                                                                                                                                                                                                                                                                                                                                                                                                                                                                                                                                                                                                                                                                                                                                                                                                                                                                                                                                                                                                                                                                                                                                                                                                                                                                                                                                                                                                                                                                                                                                                                                                                                                                                | ne to 1 absor   | mind presence) |
| ¥                                        | to district in                                  | - manage is                                                                                                                                                                                                                                                                                                                                                                                                                                                                                                                                                                                                                                                                                                                                                                                                                                                                                                                                                                                                                                                                                                                                                                                                                                                                                                                                                                                                                                                                                                                                                                                                                                                                                                                                                                                                                                                                                                                                                                                                                                                                                                                    |                 |                |
| - Varions recept                         | Fors in the Irochea                             | a throat can be                                                                                                                                                                                                                                                                                                                                                                                                                                                                                                                                                                                                                                                                                                                                                                                                                                                                                                                                                                                                                                                                                                                                                                                                                                                                                                                                                                                                                                                                                                                                                                                                                                                                                                                                                                                                                                                                                                                                                                                                                                                                                                                | cichivated by r | umeron stimuli |
| Say feely                                | N Park                                          | And the same                                                                                                                                                                                                                                                                                                                                                                                                                                                                                                                                                                                                                                                                                                                                                                                                                                                                                                                                                                                                                                                                                                                                                                                                                                                                                                                                                                                                                                                                                                                                                                                                                                                                                                                                                                                                                                                                                                                                                                                                                                                                                                                   |                 |                |
| Receptor                                 | Activat                                         | A STATE OF THE STA |                 |                |
| Nicotinie                                |                                                 | smirke)                                                                                                                                                                                                                                                                                                                                                                                                                                                                                                                                                                                                                                                                                                                                                                                                                                                                                                                                                                                                                                                                                                                                                                                                                                                                                                                                                                                                                                                                                                                                                                                                                                                                                                                                                                                                                                                                                                                                                                                                                                                                                                                        |                 | ]              |
| TRPAI                                    | J v v v                                         | vke (eg. acrolein)                                                                                                                                                                                                                                                                                                                                                                                                                                                                                                                                                                                                                                                                                                                                                                                                                                                                                                                                                                                                                                                                                                                                                                                                                                                                                                                                                                                                                                                                                                                                                                                                                                                                                                                                                                                                                                                                                                                                                                                                                                                                                                             |                 |                |
| TRPV1                                    | Inflommatory media                              | or (eg. brankykinn                                                                                                                                                                                                                                                                                                                                                                                                                                                                                                                                                                                                                                                                                                                                                                                                                                                                                                                                                                                                                                                                                                                                                                                                                                                                                                                                                                                                                                                                                                                                                                                                                                                                                                                                                                                                                                                                                                                                                                                                                                                                                                             | )               |                |
| EP.                                      | Prostrigla                                      |                                                                                                                                                                                                                                                                                                                                                                                                                                                                                                                                                                                                                                                                                                                                                                                                                                                                                                                                                                                                                                                                                                                                                                                                                                                                                                                                                                                                                                                                                                                                                                                                                                                                                                                                                                                                                                                                                                                                                                                                                                                                                                                                |                 |                |
| ASIC                                     | Aciel Chor                                      | refflix)                                                                                                                                                                                                                                                                                                                                                                                                                                                                                                                                                                                                                                                                                                                                                                                                                                                                                                                                                                                                                                                                                                                                                                                                                                                                                                                                                                                                                                                                                                                                                                                                                                                                                                                                                                                                                                                                                                                                                                                                                                                                                                                       |                 |                |
| HA                                       | Historine (                                     | allergy)                                                                                                                                                                                                                                                                                                                                                                                                                                                                                                                                                                                                                                                                                                                                                                                                                                                                                                                                                                                                                                                                                                                                                                                                                                                                                                                                                                                                                                                                                                                                                                                                                                                                                                                                                                                                                                                                                                                                                                                                                                                                                                                       |                 |                |
|                                          |                                                 |                                                                                                                                                                                                                                                                                                                                                                                                                                                                                                                                                                                                                                                                                                                                                                                                                                                                                                                                                                                                                                                                                                                                                                                                                                                                                                                                                                                                                                                                                                                                                                                                                                                                                                                                                                                                                                                                                                                                                                                                                                                                                                                                |                 |                |
| Sime receptor                            | s in the cough co                               | nder are desponsit                                                                                                                                                                                                                                                                                                                                                                                                                                                                                                                                                                                                                                                                                                                                                                                                                                                                                                                                                                                                                                                                                                                                                                                                                                                                                                                                                                                                                                                                                                                                                                                                                                                                                                                                                                                                                                                                                                                                                                                                                                                                                                             | ble for tursi   | ve response:   |
| T 0 +                                    | Activo                                          | der dela                                                                                                                                                                                                                                                                                                                                                                                                                                                                                                                                                                                                                                                                                                                                                                                                                                                                                                                                                                                                                                                                                                                                                                                                                                                                                                                                                                                                                                                                                                                                                                                                                                                                                                                                                                                                                                                                                                                                                                                                                                                                                                                       | Respons         | e 1            |
| Receptor                                 | 20-32-15 AV 1W                                  |                                                                                                                                                                                                                                                                                                                                                                                                                                                                                                                                                                                                                                                                                                                                                                                                                                                                                                                                                                                                                                                                                                                                                                                                                                                                                                                                                                                                                                                                                                                                                                                                                                                                                                                                                                                                                                                                                                                                                                                                                                                                                                                                | 1 congl         |                |
|                                          | 100                                             |                                                                                                                                                                                                                                                                                                                                                                                                                                                                                                                                                                                                                                                                                                                                                                                                                                                                                                                                                                                                                                                                                                                                                                                                                                                                                                                                                                                                                                                                                                                                                                                                                                                                                                                                                                                                                                                                                                                                                                                                                                                                                                                                | 1 cough         |                |
| NMDA reagi                               | rus   Charles                                   | #1 - + /                                                                                                                                                                                                                                                                                                                                                                                                                                                                                                                                                                                                                                                                                                                                                                                                                                                                                                                                                                                                                                                                                                                                                                                                                                                                                                                                                                                                                                                                                                                                                                                                                                                                                                                                                                                                                                                                                                                                                                                                                                                                                                                       | i della.        |                |
| 10 10 10 10 10 10 10 10 10 10 10 10 10 1 |                                                 | L                                                                                                                                                                                                                                                                                                                                                                                                                                                                                                                                                                                                                                                                                                                                                                                                                                                                                                                                                                                                                                                                                                                                                                                                                                                                                                                                                                                                                                                                                                                                                                                                                                                                                                                                                                                                                                                                                                                                                                                                                                                                                                                              | TIRT classic    | couch is more  |
| While acute con                          | ugh is more relevant                            | 10 Acceptors in the                                                                                                                                                                                                                                                                                                                                                                                                                                                                                                                                                                                                                                                                                                                                                                                                                                                                                                                                                                                                                                                                                                                                                                                                                                                                                                                                                                                                                                                                                                                                                                                                                                                                                                                                                                                                                                                                                                                                                                                                                                                                                                            | LINI, WWW       | COMPLE 13 HAD  |
| aurociated w                             | I caugh receptor in                             | the nonon system                                                                                                                                                                                                                                                                                                                                                                                                                                                                                                                                                                                                                                                                                                                                                                                                                                                                                                                                                                                                                                                                                                                                                                                                                                                                                                                                                                                                                                                                                                                                                                                                                                                                                                                                                                                                                                                                                                                                                                                                                                                                                                               | generary.       |                |
|                                          |                                                 |                                                                                                                                                                                                                                                                                                                                                                                                                                                                                                                                                                                                                                                                                                                                                                                                                                                                                                                                                                                                                                                                                                                                                                                                                                                                                                                                                                                                                                                                                                                                                                                                                                                                                                                                                                                                                                                                                                                                                                                                                                                                                                                                |                 |                |
|                                          |                                                 |                                                                                                                                                                                                                                                                                                                                                                                                                                                                                                                                                                                                                                                                                                                                                                                                                                                                                                                                                                                                                                                                                                                                                                                                                                                                                                                                                                                                                                                                                                                                                                                                                                                                                                                                                                                                                                                                                                                                                                                                                                                                                                                                | B               | lueangel 5     |