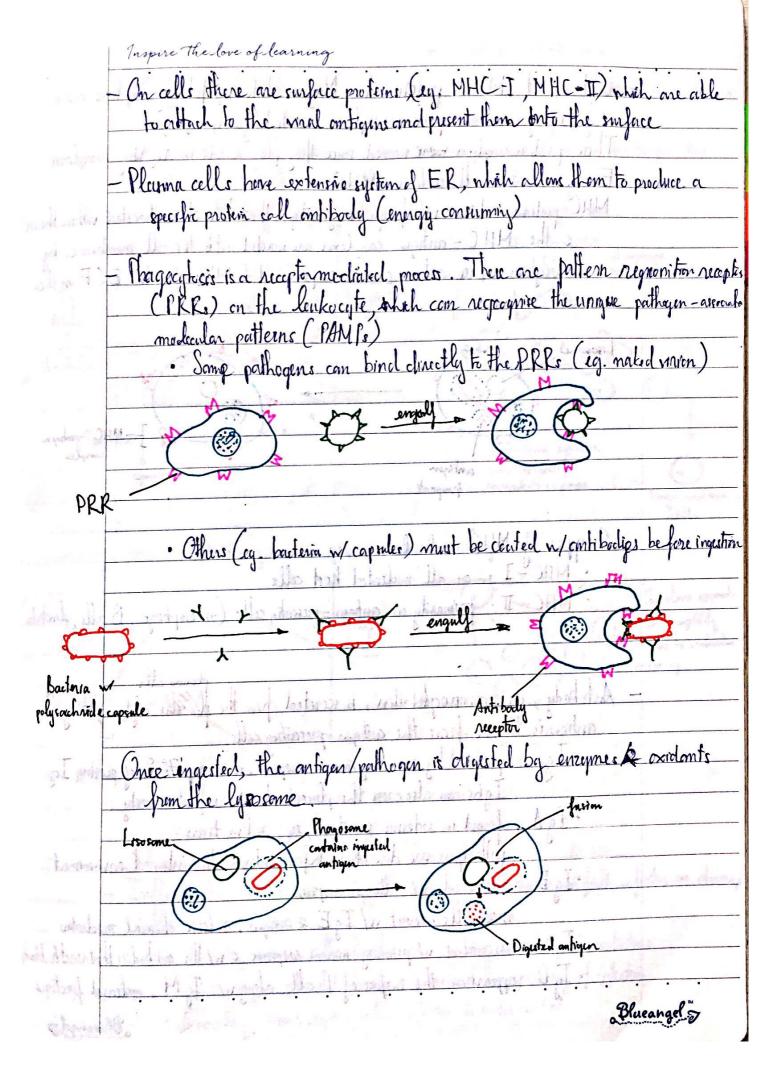

|



**Scanned with CamScanner** 







|